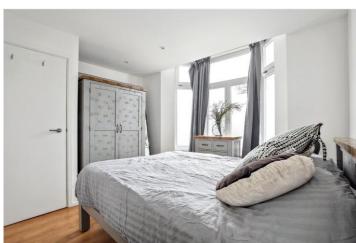

## **DESCRIPTION:**

Upon entering this ground-floor property, you are welcomed by the master bedroom, which features a large bay window and wood laminate flooring. The modern bathroom is fully tiled, while the second double bedroom also boasts wood laminate flooring and provides access to a private courtyard. The bright, openplan kitchen and reception area leads to a good-sized north-facing rear garden. The galley-style kitchen is seamlessly integrated into the space, complete with built-in appliances and a tiled splashback.