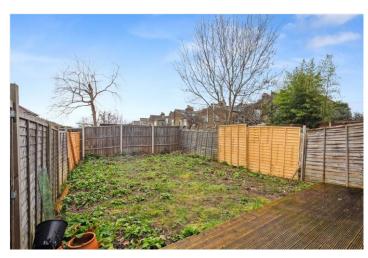

## **DESCRIPTION:**

Upon entering this ground-floor property, you are welcomed by the master bedroom, which features a large bay window and wood laminate flooring. The modern bathroom is fully tiled, while the second double bedroom also boasts wood laminate flooring and provides access to a private courtyard. The bright, openplan kitchen and reception area leads to a good-sized north-facing rear garden. The galley-style kitchen is seamlessly integrated into the space, complete with built-in appliances and a tiled splashback.