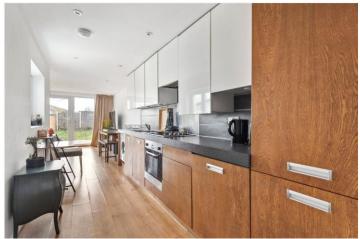

## **DESCRIPTION:**

Upon entering this ground-floor property, you are welcomed by the master bedroom, which features a large bay window and wood laminate flooring. The modern bathroom is fully tiled, while the second double bedroom also boasts wood laminate flooring and provides access to a private courtyard. The bright, openplan kitchen and reception area leads to a good-sized north-facing rear garden. The galley-style kitchen is seamlessly integrated into the space, complete with built-in appliances and a tiled splashback.