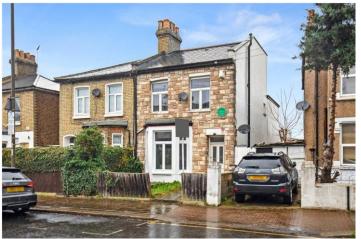

FOUNTAIN ROAD, SW17 **£500,000 LEASEHOLD** 

Fountain Road is situated in the vibrant and well-connected area of Tooting, Southwest London. Known for its diverse community and excellent amenities, the area offers a mix of residential charm and urban convenience. Tooting Broadway (0.5 miles) and Tooting Bec (1.1 miles) Underground stations are nearby, providing easy access to central London via the Northern Line. The neighbourhood is home to a variety of independent shops, cafes, and popular eateries, including the renowned Tooting Market and a selection of South Asian restaurants. Additionally, St George's Hospital, one of the largest teaching hospitals in the UK, is just a short distance away, making the location particularly convenient for healthcare professionals. Green spaces like Tooting Common offer residents a relaxing escape, while local schools and leisure facilities contribute to the area's appeal for families and young professionals alike.