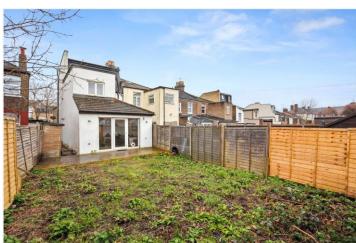

## **DESCRIPTION:**

Upon entering this ground-floor property, you are welcomed by the master bedroom, which features a large bay window and wood laminate flooring. The modern bathroom is fully tiled, while the second double bedroom also boasts wood laminate flooring and provides access to a private courtyard. The bright, openplan kitchen and reception area leads to a good-sized north-facing rear garden. The galley-style kitchen is seamlessly integrated into the space, complete with built-in appliances and a tiled splashback.