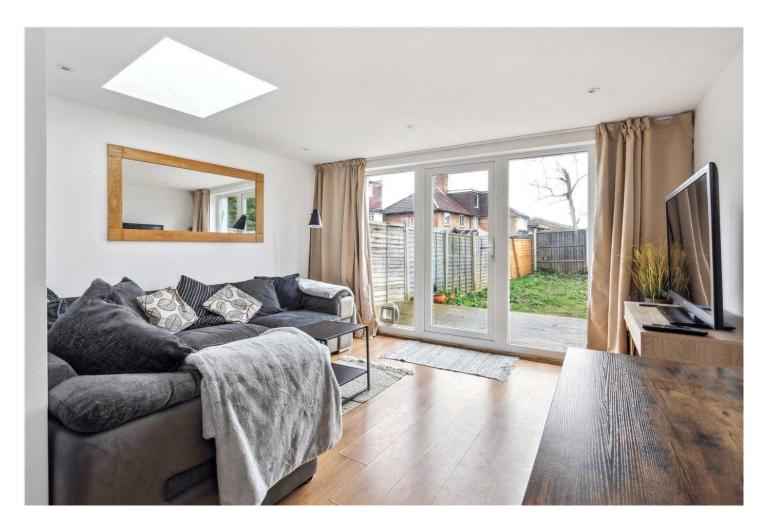

## **DESCRIPTION:**

Upon entering this ground-floor property, you are welcomed by the master bedroom, which features a large bay window and wood laminate flooring. The modern bathroom is fully tiled, while the second double bedroom also boasts wood laminate flooring and provides access to a private courtyard. The bright, openplan kitchen and reception area leads to a good-sized north-facing rear garden. The galley-style kitchen is seamlessly integrated into the space, complete with built-in appliances and a tiled splashback.