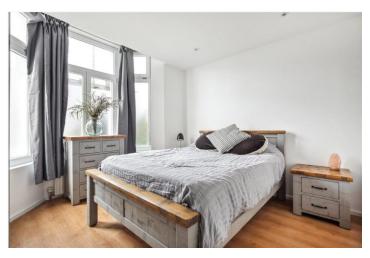

## **DESCRIPTION:**

Upon entering this ground-floor property, you are welcomed by the master bedroom, which features a large bay window and wood laminate flooring. The modern bathroom is fully tiled, while the second double bedroom also boasts wood laminate flooring and provides access to a private courtyard. The bright, openplan kitchen and reception area leads to a good-sized north-facing rear garden. The galley-style kitchen is seamlessly integrated into the space, complete with built-in appliances and a tiled splashback.