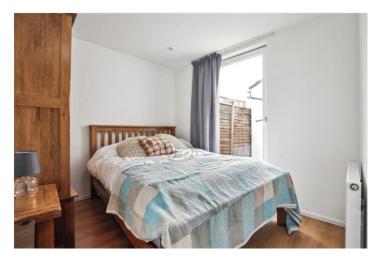

## **DESCRIPTION:**

Upon entering this ground-floor property, you are welcomed by the master bedroom, which features a large bay window and wood laminate flooring. The modern bathroom is fully tiled, while the second double bedroom also boasts wood laminate flooring and provides access to a private courtyard. The bright, openplan kitchen and reception area leads to a good-sized north-facing rear garden. The galley-style kitchen is seamlessly integrated into the space, complete with built-in appliances and a tiled splashback.