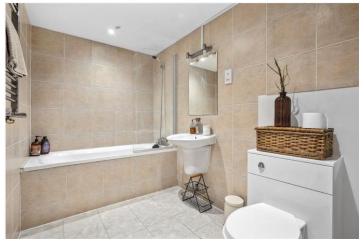

## **DESCRIPTION:**

Upon entering this ground-floor property, you are welcomed by the master bedroom, which features a large bay window and wood laminate flooring. The modern bathroom is fully tiled, while the second double bedroom also boasts wood laminate flooring and provides access to a private courtyard. The bright, openplan kitchen and reception area leads to a good-sized north-facing rear garden. The galley-style kitchen is seamlessly integrated into the space, complete with built-in appliances and a tiled splashback.