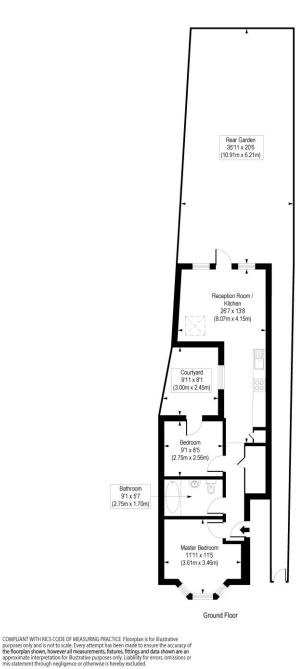

## Fountain Road, SW17

Approx. Gross Internal Floor Area 567 sq. ft / 52.69 sq. m

This floorplan is for illustration purposes only and is not to scale. The position and size of doors, windows, appliances and other features are approximate.