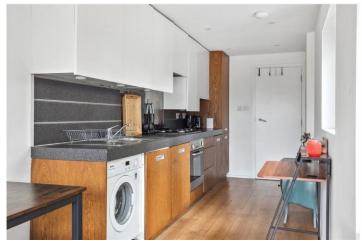

## **DESCRIPTION:**

Upon entering this ground-floor property, you are welcomed by the master bedroom, which features a large bay window and wood laminate flooring. The modern bathroom is fully tiled, while the second double bedroom also boasts wood laminate flooring and provides access to a private courtyard. The bright, openplan kitchen and reception area leads to a good-sized north-facing rear garden. The galley-style kitchen is seamlessly integrated into the space, complete with built-in appliances and a tiled splashback.