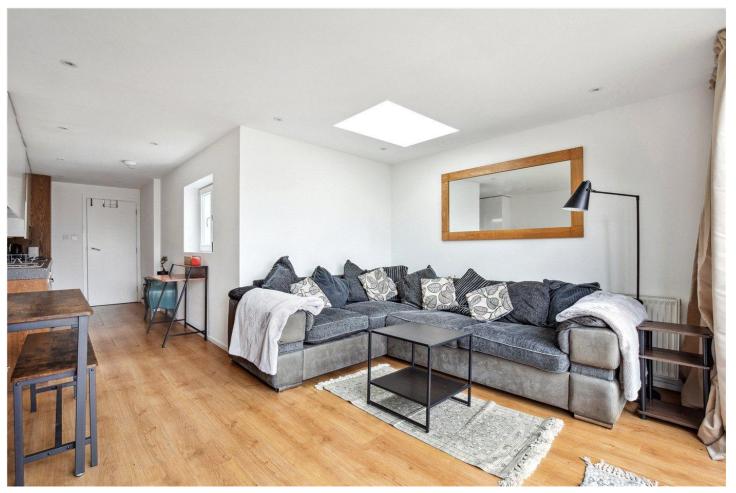

## **DESCRIPTION:**

Upon entering this ground-floor property, you are welcomed by the master bedroom, which features a large bay window and wood laminate flooring. The modern bathroom is fully tiled, while the second double bedroom also boasts wood laminate flooring and provides access to a private courtyard. The bright, openplan kitchen and reception area leads to a good-sized north-facing rear garden. The galley-style kitchen is seamlessly integrated into the space, complete with built-in appliances and a tiled splashback.