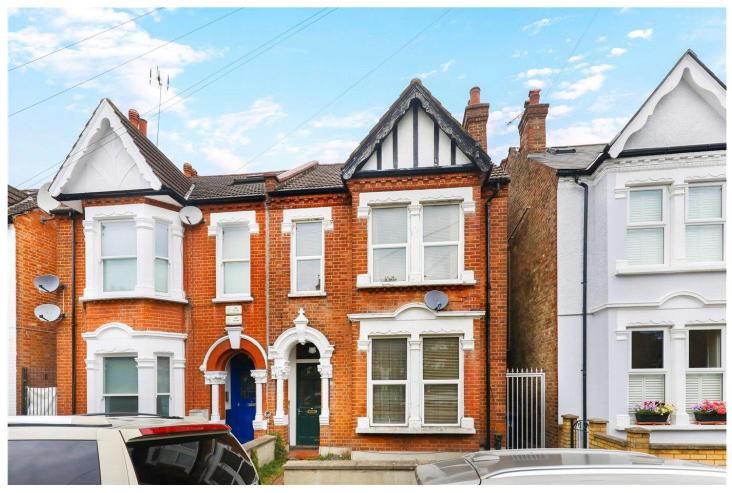

STUART ROAD, LONDON, W3

£1,000,000 FREEHOLD

EPC Band: D GFF Council Tax Band: D EPC Band: D TFF Council Tax Band: E

Sold as one unit

(Information supplied by the Seller)

Ealing & Acton | 0208 896 0123 | ealing@winkworth.co.uk

## **DESCRIPTION:**

Presenting a unique freehold property, currently divided into two spacious flats. The ground floor flat features a generously sized bedroom along with another adjoining bedroom. along with a family sized bathroom the separate kitchen and reception area provide distinct spaces for cooking and relaxing, with direct access to the rear garden.

The first floor flat comprises of two spacious and well-lit bedrooms, providing comfortable living spaces. It boasts a large separate kitchen, along with a sizeable reception room perfect for relaxing and entertaining guests. This flat also includes a well-appointed bathroom. An extensive loft space offers additional storage or potential for further development (subject to necessary permissions).

The property does require some updating and modernization, as it currently presents in a tired condition. This offers a fantastic opportunity for buyers to add value and personalise the space according to their tastes and preferences. This freehold property grants full ownership, including the land it stands on.