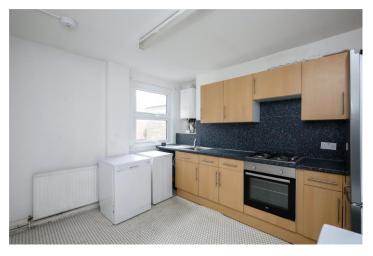

## **DESCRIPTION:**

Presenting a unique freehold property, currently divided into two spacious flats. The ground floor flat features a generously sized bedroom along with another adjoining bedroom. along with a family sized bathroom the separate kitchen and reception area provide distinct spaces for cooking and relaxing, with direct access to the rear garden.

The first floor flat comprises of two spacious and well-lit bedrooms, providing comfortable living spaces. It boasts a large separate kitchen, along with a sizeable reception room perfect for relaxing and entertaining guests. This flat also includes a well-appointed bathroom. An extensive loft space offers additional storage or potential for further development (subject to necessary permissions).