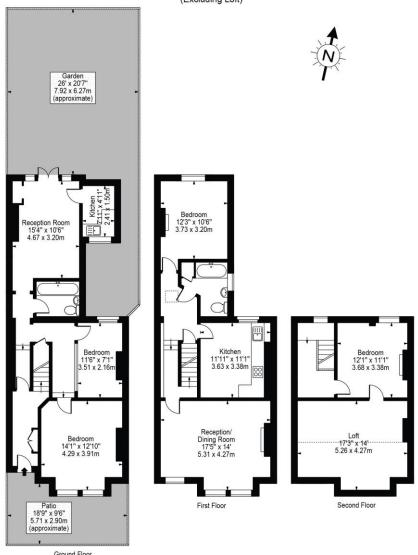

## Stuart Road, W3

Approx. Total Internal Area 1790 Sq Ft - 166.30 Sq M (Including Loft Storage & Restricted Height Area)

Approx. Gross Internal Area 1356 Sq Ft - 125.97 Sq M

## For Illustration Purposes Only - Not To Scale Floor Plan by Mira Nikolova Photography

This floor plan should be used as a general outline for guidance only and does not constitute in whole or in part an offer or contract.

This floorplan is for illustration purposes only and is not to scale. The position and size of doors, windows, appliances and other features are approximate.

Ealing & Acton | 0208 896 0123 | ealing@winkworth.co.uk