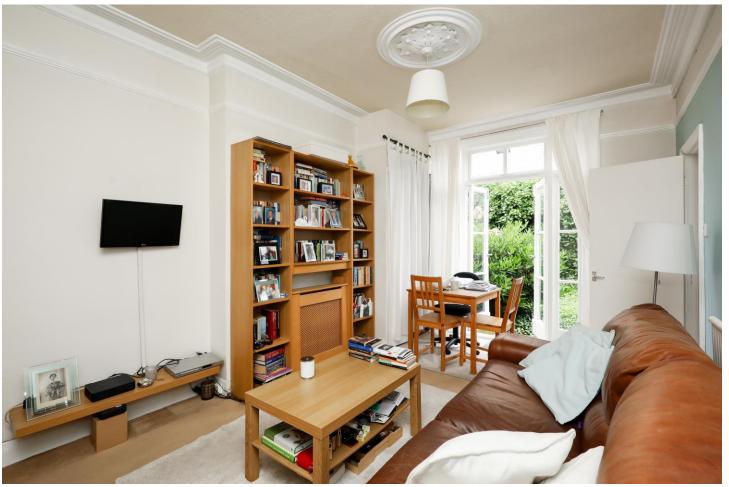

The first floor flat comprises of two spacious and well-lit bedrooms, providing comfortable living spaces. It boasts a large separate kitchen, along with a sizeable reception room perfect for relaxing and entertaining guests. This flat also includes a well-appointed bathroom. An extensive loft space offers additional storage or potential for further development (subject to necessary permissions).