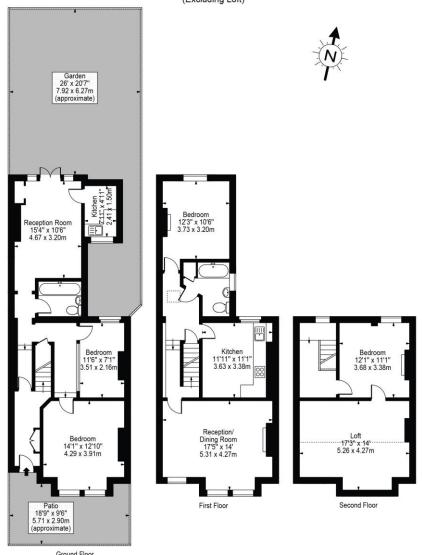

## Stuart Road, W3

Approx. Total Internal Area 1790 Sq Ft - 166.30 Sq M (Including Loft Storage & Restricted Height Area)

Approx. Gross Internal Area 1356 Sq Ft - 125.97 Sq M

## For Illustration Purposes Only - Not To Scale Floor Plan by Mira Nikolova Photography

This floor plan should be used as a general outline for guidance only and does not constitute in whole or in part an offer or contract.

Any intending purchaser or lessee should satisfy themselves by inspection, searches, enquiries and full survey as to the correctness of each statement.

Any areas, measurements or distances quoted are approximate and should not be used to value a property or be the basis of any sale or let.

This floorplan is for illustration purposes only and is not to scale. The position and size of doors, windows, appliances and other features are approximate.

Ealing & Acton | 0208 896 0123 | ealing@winkworth.co.uk