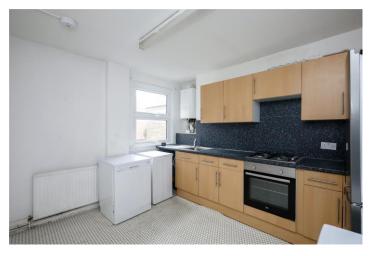

The first floor flat comprises of two spacious and well-lit bedrooms, providing comfortable living spaces. It boasts a large separate kitchen, along with a sizeable reception room perfect for relaxing and entertaining guests. This flat also includes a well-appointed bathroom. An extensive loft space offers additional storage or potential for further development (subject to necessary permissions).