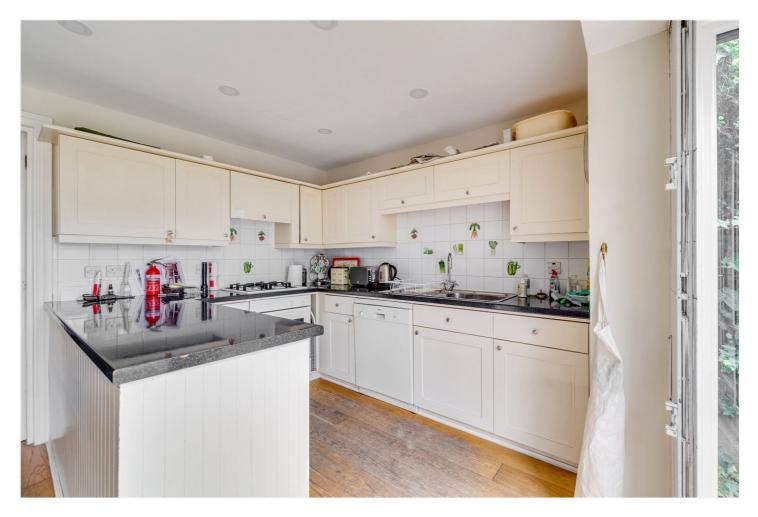

for every step...

The ground floor boasts a well-designed kitchen/dining room that opens directly onto a spacious private garden—perfect for both entertaining and relaxation. Additionally, there is access to a storage room/garage, which can accommodate a small car or provide extra storage space. A convenient guest cloakroom, which also doubles up as a utility room, is located on this floor.