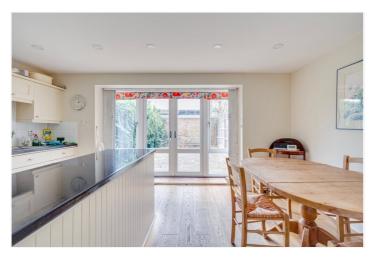

for every step...

The ground floor boasts a well-designed kitchen/dining room that opens directly onto a spacious private garden—perfect for both entertaining and relaxation. Additionally, there is access to a storage room/garage, which can accommodate a small car or provide extra storage space. A convenient guest cloakroom, which also doubles up as a utility room, is located on this floor.