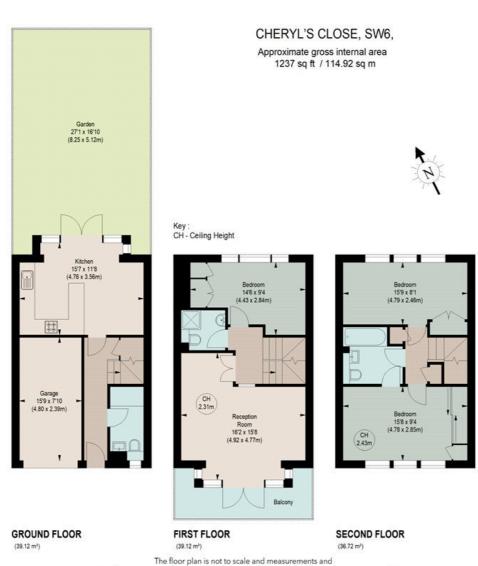

for every step...

The ground floor boasts a well-designed kitchen/dining room that opens directly onto a spacious private garden—perfect for both entertaining and relaxation. Additionally, there is access to a storage room/garage, which can accommodate a small car or provide extra storage space. A convenient guest cloakroom, which also doubles up as a utility room, is located on this floor.

The first floor features a bright and inviting reception room with access to a private balcony, offering an ideal space for unwinding. This level also includes a generously sized double bedroom, filled with natural light, and served by an adjacent shower room. The second floor is home to two further double bedrooms, including a spacious principal bedroom and a third double bedroom. These are served by a modern family bathroom.

This delightful property is perfect for couples or small families seeking a beautifully appointed home in one of Fulham's most desirable locations.

The floor plan is not to scale and measurements and areas shown are approximate and therefore should be used for illustrative purposes only. The plan has been prepared in accordance with the RICS code of Measuring Practice and whilst we have confidence in the information produced, it must not be relied on. If there is any aspect of particular importance, you should carry out or commission your own inspection of the property.

This floorplan is for illustration purposes only and is not to scale. The position and size of doors, windows, appliances and other features are approximate.

Fulham & Parsons Green | 020 7731 3388 | fulham@winkworth.co.uk