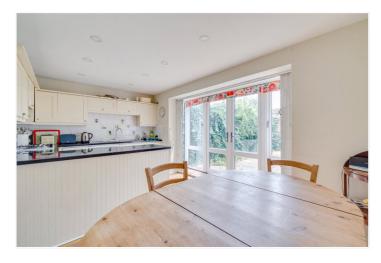

for every step...

The ground floor boasts a well-designed kitchen/dining room that opens directly onto a spacious private garden—perfect for both entertaining and relaxation. Additionally, there is access to a storage room/garage, which can accommodate a small car or provide extra storage space. A convenient guest cloakroom, which also doubles up as a utility room, is located on this floor.