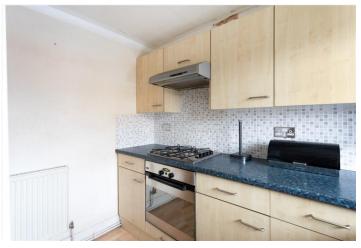

## **DESCRIPTION:**

A bright and spacious one-bedroom flat on the first floor, this property is ready for cosmetic updating. It features a generously sized reception room, a double bedroom, kitchen, and bathroom. Additionally, the flat benefits from double-glazed windows throughout.