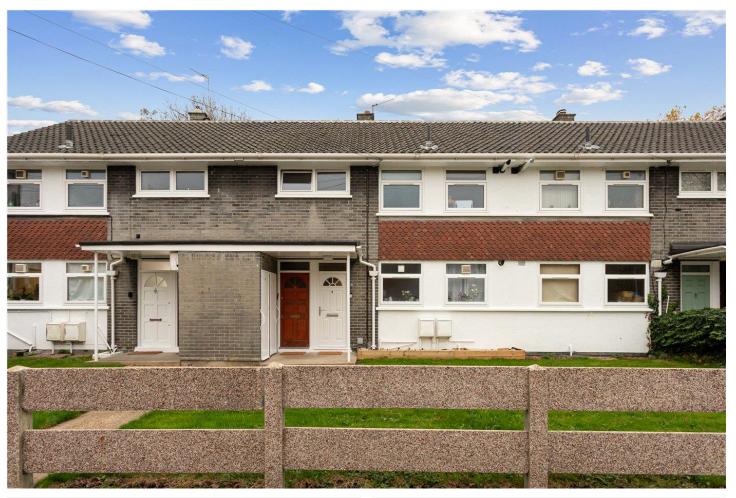

## **DESCRIPTION:**

A bright and spacious one-bedroom flat on the first floor, this property is ready for cosmetic updating. It features a generously sized reception room, a double bedroom, kitchen, and bathroom. Additionally, the flat benefits from double-glazed windows throughout.

Wetheral Court is a residential complex in the SW17 area of Tooting, South London. Known for its convenient location, Wetheral Court is close to local amenities, including shops, cafes, and restaurants. Tooting is a lively neighbourhood famous for its multicultural atmosphere and excellent transport links, with nearby Tooting Broadway and Tooting Bec Underground stations providing easy access to central London via the Northern Line. The area also features green spaces like Tooting Common and the popular Tooting Market, making it a desirable place to live for families and young professionals alike.