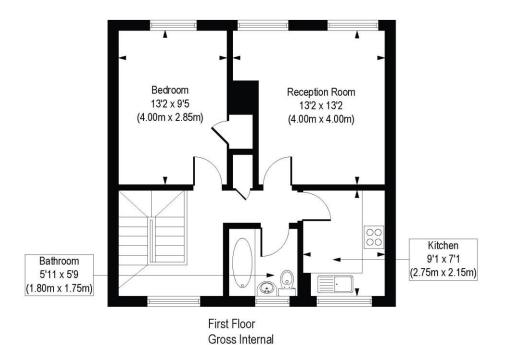

## Wetheral Court, SW17

Approx. Gross Internal Floor Area 566 sq. ft / 52.62 sq. m

Floor Area 520 sq ft

Ground Floor Gross Internal Floor Area 46 sq ft

COMPLANT WITH RICS CODE OF MEASURING PRACTICE. Floorplan is for illustrative purposes only anals in of to scale. Every attempt his been made to ensure the accuracy of the floorplan from, however all massuments, flottings and data shown are an approximate interpretation for illustrative purposes only. Liability for errors, omissions or mis-statement through reguligance or otherwise is heely-excluded.

This floorplan is for illustration purposes only and is not to scale. The position and size of doors, windows, appliances and other features are approximate.

Tenure: To be advised

Term: 0 year and 0 months