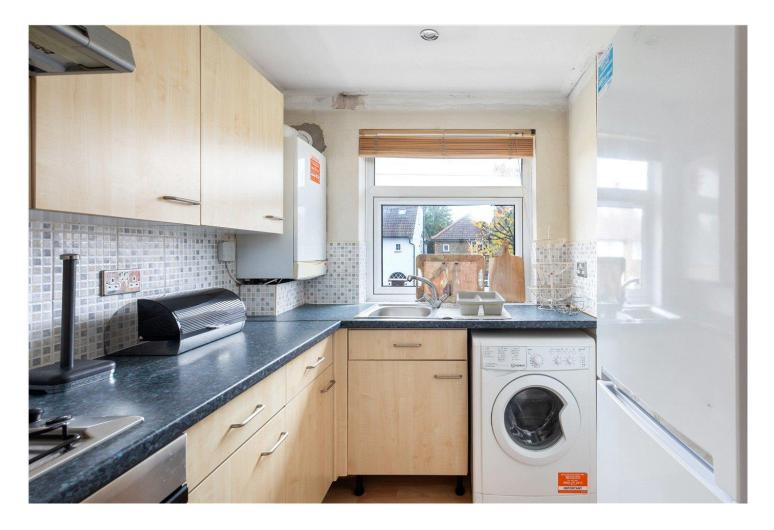

## **DESCRIPTION:**

A bright and spacious one-bedroom flat on the first floor, this property is ready for cosmetic updating. It features a generously sized reception room, a double bedroom, kitchen, and bathroom. Additionally, the flat benefits from double-glazed windows throughout.