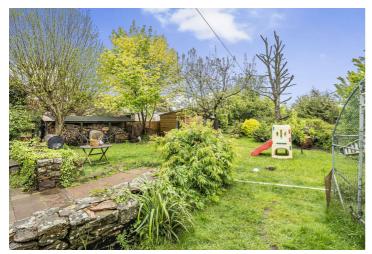

Outside to the rear a large, level, private and enclosed garden which is mainly laid to lawn, with a paved seating area. There is off road parking plus a double garage with light and power.

SERVICES: Gas Central Heating, Mains Water, Drainage, Mains Electric.

## AT A GLANCE:

Four Bedroom Link Detached Character Cottage Central Village Location Flexible Accommodation Large Enclosed Rear Garden Off Road Parking Double Garage