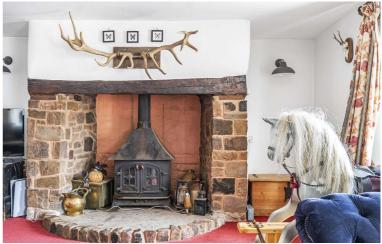

PLEASE NOTE:

On the ground floor there is a large lounge diner which includes exposed beams and a inglenook fireplace with wood-burning stove. The inner hallway could be easily used as a study area, it also leads onto a separate dining room, an adjacent downstairs shower room, plus kitchen breakfast room. The property benefits from oil fired central heating.