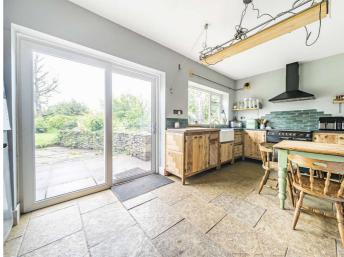

PLEASE NOTE:

On the ground floor there is a large lounge diner which includes exposed beams and a inglenook fireplace with wood-burning stove. The inner hallway could be easily used as a study area, it also leads onto a separate dining room, an adjacent downstairs shower room, plus kitchen breakfast room. The property benefits from oil fired central heating.