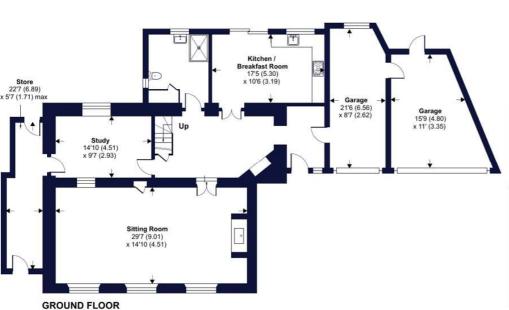

## Loram Cottage Copplestone, Crediton, Devon, EX17

V

Approximate Area = 2258 sq ft / 209.7 sq m Garage = 408 sq ft / 37.9 sq m Outbuilding = 105 sq ft / 9.7 sq m Total = 2771 sq ft / 257.3 sq m

For identification only - Not to scale

FIRST FLOOR

Floor plan produced in accordance with RICS Property Measurement Standards incorporatin International Property Measurement Standards (IPMS2 Residential). © ntchecom 2024. Produced for Winkworth. REF: 1118147