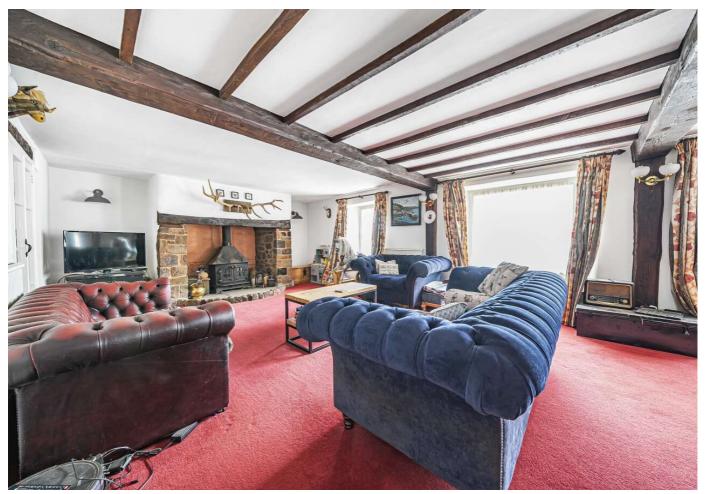

PLEASE NOTE:

On the ground floor there is a large lounge diner which includes exposed beams and a inglenook fireplace with wood-burning stove. The inner hallway could be easily used as a study area, it also leads onto a separate dining room, an adjacent downstairs shower room, plus kitchen breakfast room. The property benefits from oil fired central heating.