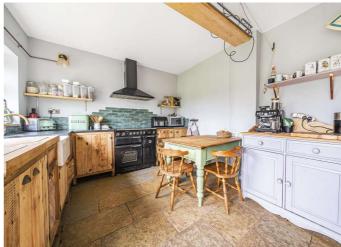

PLEASE NOTE:

On the ground floor there is a large lounge diner which includes exposed beams and a inglenook fireplace with wood-burning stove. The inner hallway could be easily used as a study area, it also leads onto a separate dining room, an adjacent downstairs shower room, plus kitchen breakfast room. The property benefits from oil fired central heating.