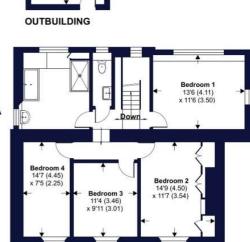

## Loram Cottage Copplestone, Crediton, Devon, EX17

V

Approximate Area = 2258 sq ft / 209.7 sq m Garage = 408 sq ft / 37.9 sq m Outbuilding = 105 sq ft / 9.7 sq m Total = 2771 sq ft / 257.3 sq m

For identification only - Not to scale

FIRST FLOOR

Floor plan produced in accordance with RICS Property Measurement Standards incorporatin International Property Measurement Standards (IPMS2 Residential). © ntchecom 2024. Produced for Winkworth. REF: 1118147