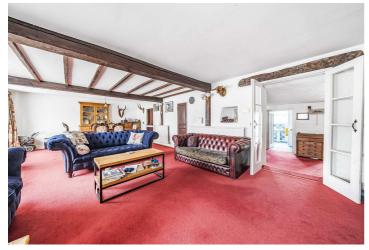

PLEASE NOTE:

On the ground floor there is a large lounge diner which includes exposed beams and a inglenook fireplace with wood-burning stove. The inner hallway could be easily used as a study area, it also leads onto a separate dining room, an adjacent downstairs shower room, plus kitchen breakfast room. The property benefits from oil fired central heating.