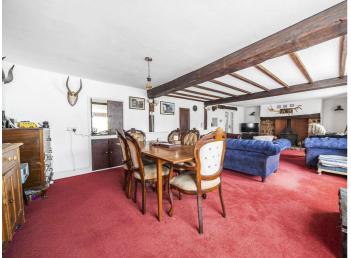

PLEASE NOTE:

On the ground floor there is a large lounge diner which includes exposed beams and a inglenook fireplace with wood-burning stove. The inner hallway could be easily used as a study area, it also leads onto a separate dining room, an adjacent downstairs shower room, plus kitchen breakfast room. The property benefits from oil fired central heating.