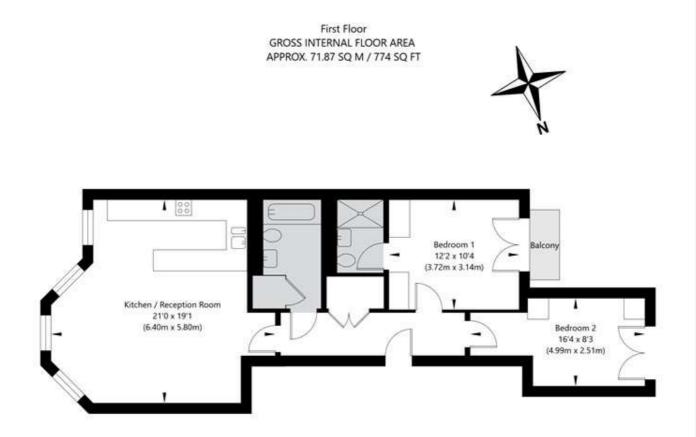

## St John's Wood Park, London NW8 6QS

APPROXIMATE GROSS INTERNAL FLOOR AREA 71.87 SQ M / 774 SQ FT THIS FLOOR PLAN IS FOR ILLUSTRATIVE PURPOSES ONLY AND SHOULD BE USED FOR THIS PURPOSE BY PROSPECTIVE APPLICANTS AS ITS NOT TO SCALE.