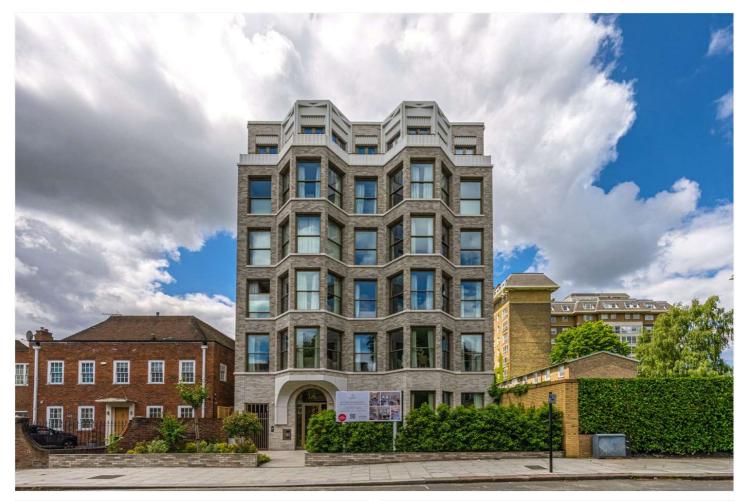

## 1A ST JOHN'S WOOD PARK, LONDON, NW8 £1,300,000 LEASEHOLD

An incredible two double bedroom apartment, located on the first-floor of this brand new development designed by the international award-winning architects Maccreanor Lavington. The property benefits from high ceilings with inset LED spotlights throughout, engineered oak wooden flooring with under floor heating and a comfort cooling system to all rooms. The bedrooms are fully equipped with bespoke fitted wardrobes by Novamobili and both benefit from a juliet balcony. In addition there are two bathrooms (one is en-suite) with floor to ceiling porcelain tiles, Grohe chrome fittings and backlit vanity mirrors. The open-plan Poggenpohl kitchen is exceptional, with fully fitted Miele appliances, a stunning 20mm Caesarstone worktop and breakfast bar area, which leads on to a spacious living room, with bay window overlooking St John's Wood Park. Naturally the development has a secure, portered entrance and is located less than one mile away from the newly landscaped St John's Wood High Street, Regents Park, Primrose Hill, not to mention both Lord's Cricket ground and St John's Wood Underground Station (Jubilee Line).