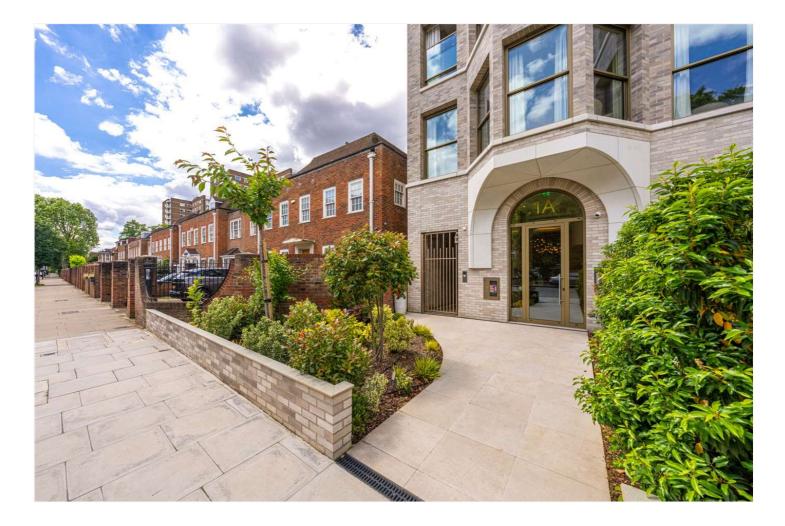

## 1A ST JOHN'S WOOD PARK, LONDON, NW8 £1,300,000 LEASEHOLD

An incredible two double bedroom apartment, located on the first-floor of this brand new development designed by the international award-winning architects Maccreanor Lavington. The property benefits from high ceilings with inset LED spotlights throughout, engineered oak wooden flooring with under floor heating and a comfort cooling system to all rooms. The bedrooms are fully equipped with bespoke fitted wardrobes by Novamobili and both benefit from a juliet balcony. In addition there are two bathrooms (one is en-suite) with floor to ceiling porcelain tiles, Grohe chrome fittings and backlit vanity mirrors. The open-plan Poggenpohl kitchen is exceptional, with fully fitted Miele appliances, a stunning 20mm Caesarstone worktop and breakfast bar area, which leads on to a spacious living room, with bay window overlooking St John's Wood Park. Naturally the development has a secure, portered entrance and is located less than one mile away from the newly landscaped St John's Wood High Street, Regents Park, Primrose Hill, not to mention both Lord's Cricket ground and St John's Wood Underground Station (Jubilee Line).