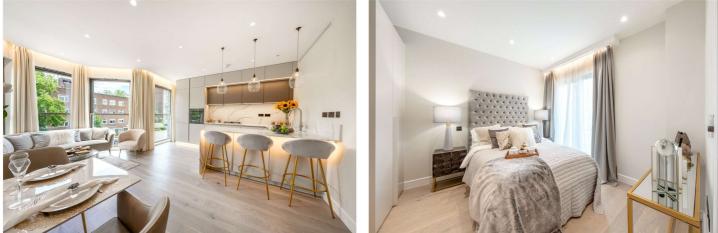

## 1A ST JOHN'S WOOD PARK, LONDON, NW8 £1,300,000 LEASEHOLD

An incredible two double bedroom apartment, located on the first-floor of this brand new development designed by the international award-winning architects Maccreanor Lavington. The property benefits from high ceilings with inset LED spotlights throughout, engineered oak wooden flooring with under floor heating and a comfort cooling system to all rooms. The bedrooms are fully equipped with bespoke fitted wardrobes by Novamobili and both benefit from a juliet balcony. In addition there are two bathrooms (one is en-suite) with floor to ceiling porcelain tiles, Grohe chrome fittings and backlit vanity mirrors. The open-plan Poggenpohl kitchen is exceptional, with fully fitted Miele appliances, a stunning 20mm Caesarstone worktop and breakfast bar area, which leads on to a spacious living room, with bay window overlooking St John's Wood Park. Naturally the development has a secure, portered entrance and is located less than one mile away from the newly landscaped St John's Wood High Street, Regents Park, Primrose Hill, not to mention both Lord's Cricket ground and St John's Wood Underground Station (Jubilee Line).

Principle Bedroom with En-Suite | Second Bedroom | Bathroom | Open Plan Kitchen with Miele Appliciances | Reception Room | Balcony | Underfloor Heating | Comfort Cooling System | Portered Entrance | Leasehold