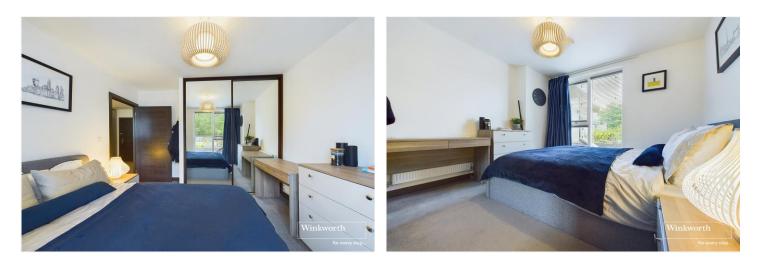

The property comprises a spacious open plan living space with a high specification fitted kitchen with integrated appliances and Quartz worktops, a stylish "RAK" design bathroom with smart mirror, heated towel rail and a well-proportioned double bedroom with fitted wardrobes.