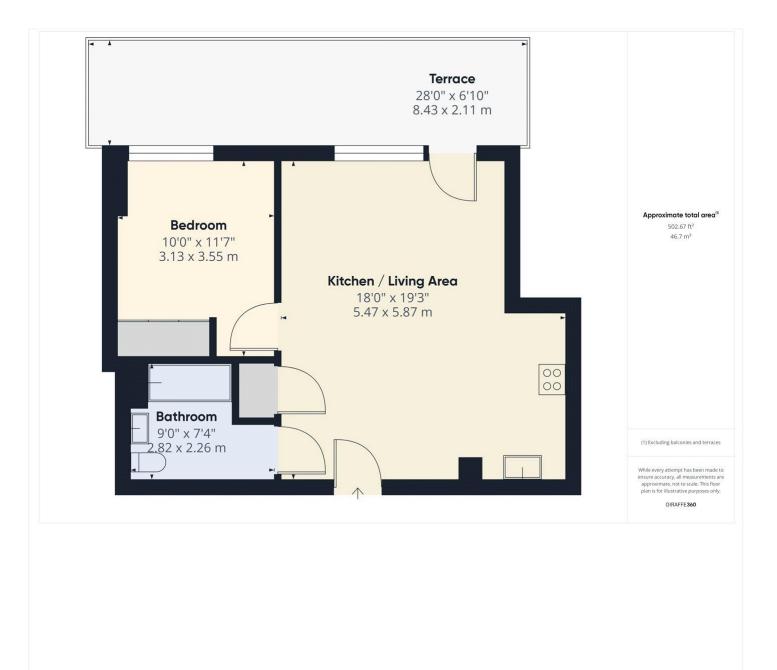

This floorplan is for illustration purposes only and is not to scale. The position and size of doors, windows, appliances and other features are approximate.

Tenure: Leasehold

Term: 999 year and 0 months