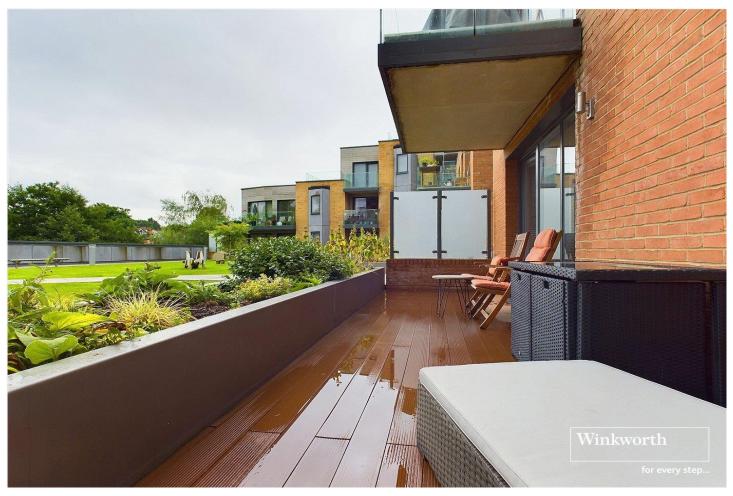

The property further benefits from a generous private terrace accessed from the living room and the development set behind secure electric gates and offers impressive landscaped grounds with lawned areas, pathways and decked areas and there is a secure allocated gated under croft car parking space and a bike store area.

## **AT A GLANCE**

- One Bedroom
- Private Patio Area
- Stylish "RAK" bathroom suite
- Secure Parking
- Long Lease
- Riverside Location
- Communal Grounds
- Close To Town Centre And Train station

An internal viewing is highly recommended.