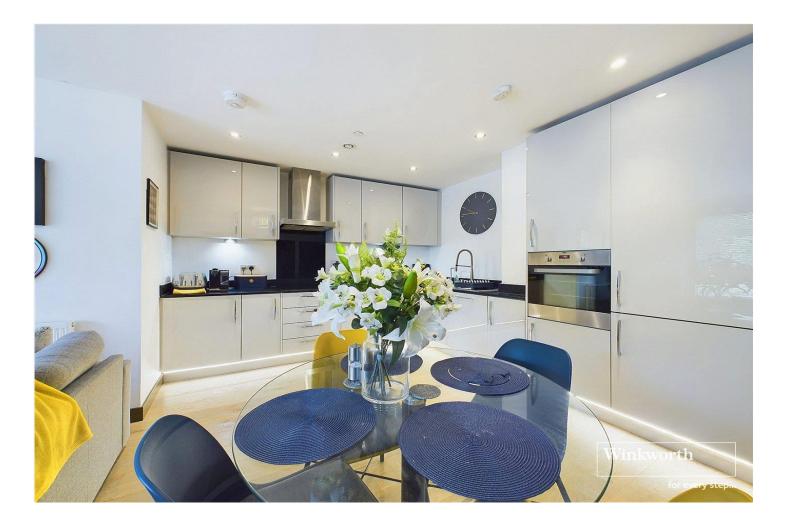

The property comprises a spacious open plan living space with a high specification fitted kitchen with integrated appliances and Quartz worktops, a stylish "RAK" design bathroom with smart mirror, heated towel rail and a well-proportioned double bedroom with fitted wardrobes.