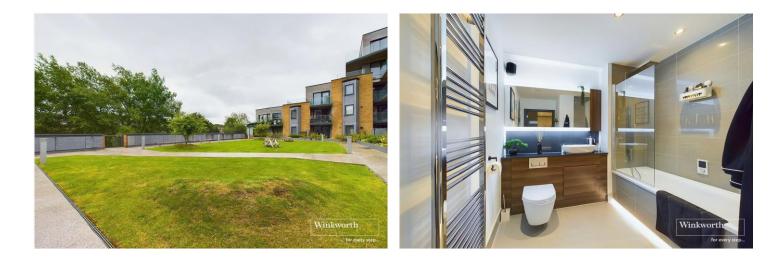

The property comprises a spacious open plan living space with a high specification fitted kitchen with integrated appliances and Quartz worktops, a stylish "RAK" design bathroom with smart mirror, heated towel rail and a well-proportioned double bedroom with fitted wardrobes.

The property further benefits from a generous private terrace accessed from the living room and the development set behind secure electric gates and offers impressive landscaped grounds with lawned areas, pathways and decked areas and there is a secure allocated gated under croft car parking space and a bike store area.

## **AT A GLANCE**

- One Bedroom
- Private Patio Area
- Stylish "RAK" bathroom suite
- Secure Parking
- Long Lease
- Riverside Location
- Communal Grounds
- Close To Town Centre And Train station

An internal viewing is highly recommended.