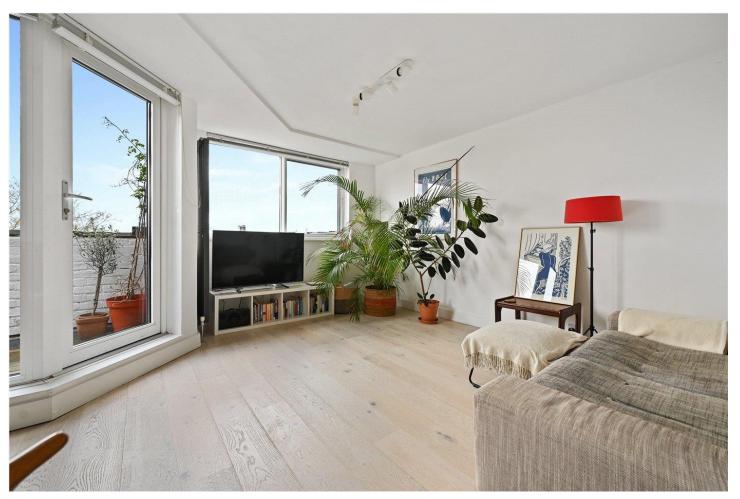

### **DESCRIPTION:**

Situated on the fourth and fifth floor of this purpose-built block located just off Ledbury Road and Talbot Road, the flat benefits from lift access as well as outstanding panoramic views across the skyline. The accommodation extends to 567 sq.ft and comprises; a spacious reception room with a south facing balcony, a large separate kitchen, bathroom and bedroom. The flat has ample storage throughout, with a large cupboard in the hallway. The apartment has been excellently refurbished by the current owners and is presented in outstanding condition.