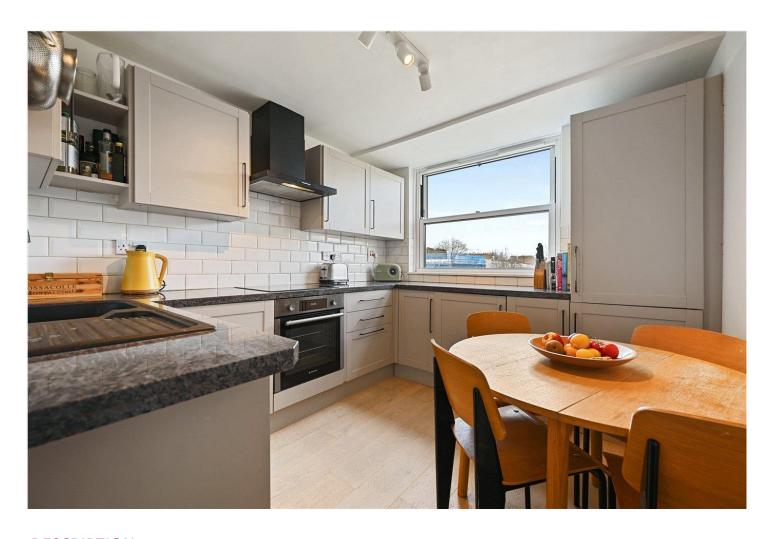

### **DESCRIPTION:**

Situated on the fourth and fifth floor of this purpose-built block located just off Ledbury Road and Talbot Road, the flat benefits from lift access as well as outstanding panoramic views across the skyline. The accommodation extends to 567 sq.ft and comprises; a spacious reception room with a south facing balcony, a large separate kitchen, bathroom and bedroom. The flat has ample storage throughout, with a large cupboard in the hallway. The apartment has been excellently refurbished by the current owners and is presented in outstanding condition.