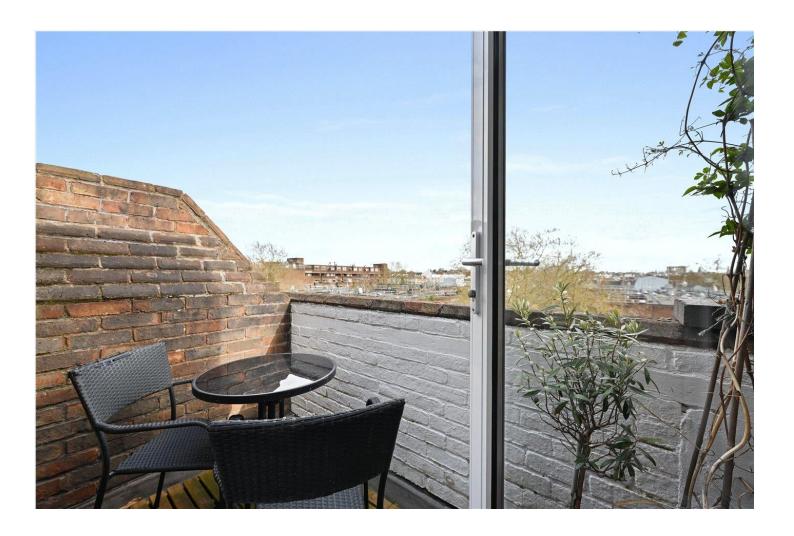

### **DESCRIPTION:**

Situated on the fourth and fifth floor of this purpose-built block located just off Ledbury Road and Talbot Road, the flat benefits from lift access as well as outstanding panoramic views across the skyline. The accommodation extends to 567 sq.ft and comprises; a spacious reception room with a south facing balcony, a large separate kitchen, bathroom and bedroom. The flat has ample storage throughout, with a large cupboard in the hallway. The apartment has been excellently refurbished by the current owners and is presented in outstanding condition.