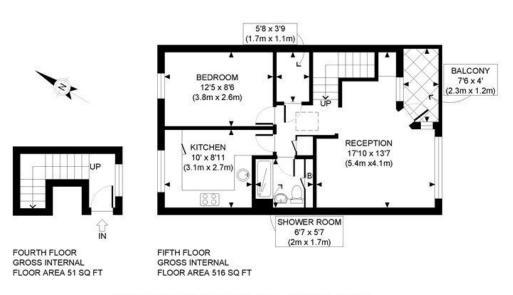

APPROX. GROSS INTERNAL FLOOR AREA: 567 SQ FT/ 53 SQM

#### Winkworth

This plan is for illustrative purposes only and should be used as such by any prospective client.

Whilst every attempt has been made to ensure the accuracy of the Floor Plan contained here, measurements of the doors, windows, rooms and any other items are approximate and no responsibility is taken for any errors, omissions, or misstatement.

The services, systems and appliances shown have not been tested and no guarantee as to the operability or efficiency can be given.

PROPERTY PHOT PLANS

This floorplan is for illustration purposes only and is not to scale. The position and size of doors, windows, appliances and other features are approximate.