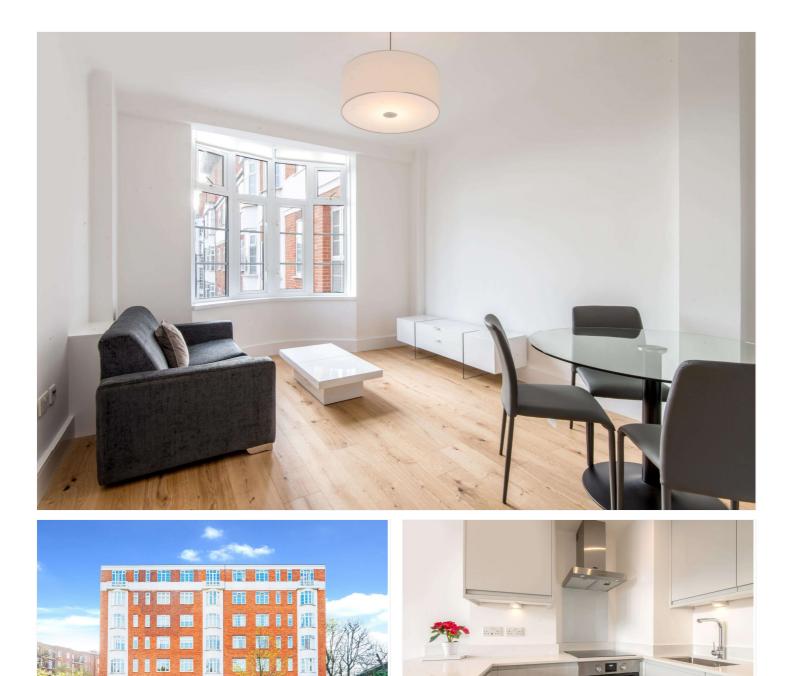

## GROVE END GARDENS, ST JOHN'S WOOD, LONDON, NW8 **£595.00 PER WEEK** FURNISHED

A bright South facing fifth floor one bedroom apartment situated within this well maintained purpose built portered block. Grove End Gardens is ideally located for the facilities of St John's Wood High Street and Underground Station (Jubilee line). Please call for further details.

Bedroom | Bathroom | Reception Room | Kitchen | 24 Hour Porterage | Communal Garden | Communal Heating & Hot Water | Parcel, Dry Cleaning and Key Holding App | Parking Available by Separate Negotiation | Bike Storage | Connection to Full Fibre Broadband is available | Passenger Lifts Winkworth

for every step...

Please note a programme of external repairs is in progress which will involve a phased programme of scaffolding being erected to the building. Please also note a rolling program of individual flat refurbishments is also in process.