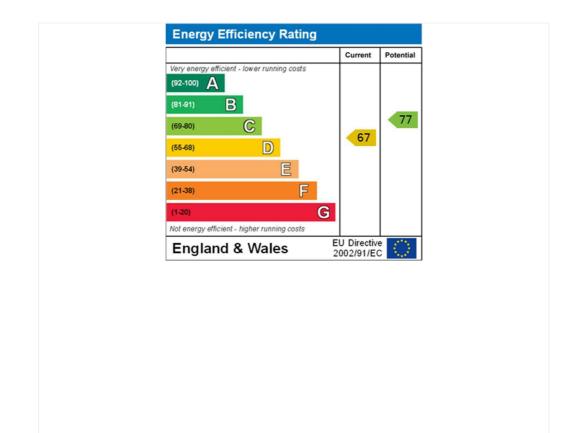

## **Tenancy Deposit:** £2,975.00

Holding Deposit: 1 weeks rent where the rent is up to £100,000 per annum, 2 weeks rent where the rent is over £100,000 per annum Council Tax Band: D

Where no figures are shown, we have been unable to ascertain the information. All figures that are shown were correct at the time of printing.