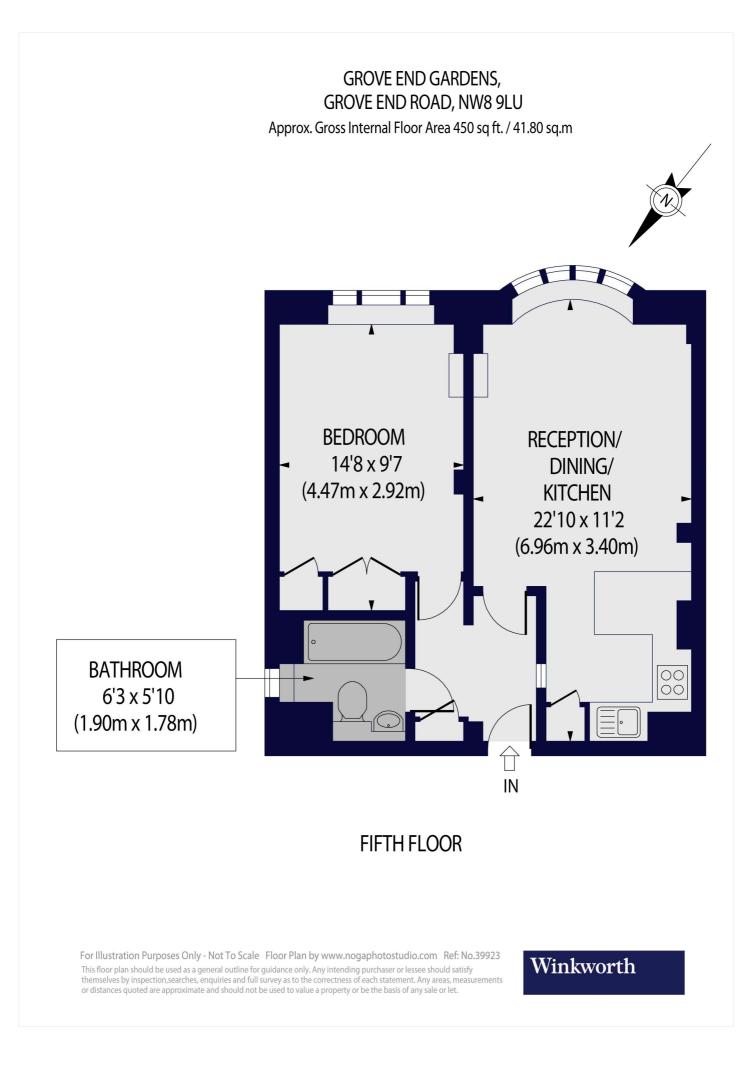

## GROVE END GARDENS, ST JOHN'S WOOD, LONDON, NW8 **£595.00 PER WEEK** FURNISHED

A bright South facing fifth floor one bedroom apartment situated within this well maintained purpose built portered block. Grove End Gardens is ideally located for the facilities of St John's Wood High Street and Underground Station (Jubilee line). Please call for further details.

Bedroom | Bathroom | Reception Room | Kitchen | 24 Hour Porterage | Communal Garden | Communal Heating & Hot Water | Parcel, Dry Cleaning and Key Holding App | Parking Available by Separate Negotiation | Bike Storage | Connection to Full Fibre Broadband is available | Passenger Lifts Winkworth