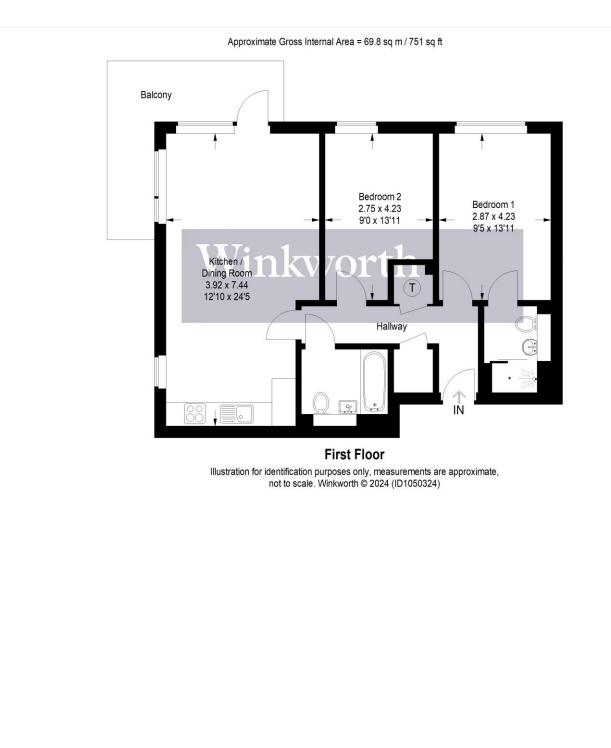

Sold with the benefit and peace of mind an NHBC Warranty the property boasts circa 751 square feet of bright and spacious accommodation including a large Southerly facing corner balcony and would be ideal for first time buyers, down sizers and investors alike.

## **AT A GLANCE**

- 2 Bedrooms
- Southerly Corner Balcony
- Chain Free
- NHBC Warranty
- Allocated Parking Space
- 751 Square Feet
- Two Bathrooms
- 992 Year Lease
- Visitors Parking and Bike Store

This floorplan is for illustration purposes only and is not to scale. The position and size of doors, windows, appliances and other features are approximate.