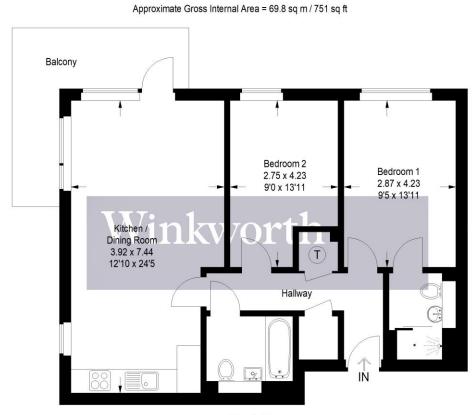

Sold with the benefit and peace of mind an NHBC Warranty the property boasts circa 751 square feet of bright and spacious accommodation including a large Southerly facing corner balcony and would be ideal for first time buyers, down sizers and investors alike.

## **AT A GLANCE**

- 2 Bedrooms
- Southerly Corner Balcony
- Chain Free
- Nhbc Warranty
- Allocated Parking Space
- 751 Square Feet
- Two Bathrooms
- 992 Year Lease
- Visitors Parking and Bike

First Floor

Illustration for identification purposes only, measurements are approximate, not to scale. Winkworth © 2024 (ID1050324)

This floorplan is for illustration purposes only and is not to scale. The position and size of doors, windows, appliances and other features are approximate.