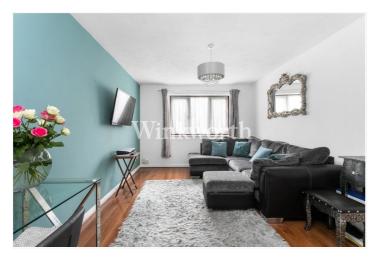

The property features a spacious living room with an opening at one end leading to the kitchen. There is also a double bedroom with a fitted wardrobe and a contemporary-style bathroom with a three-piece suite. Additional benefits include double glazing throughout, with the living room and bedroom windows overlooking the communal grounds, an intercom entry system, electric storage heating, and an allocated residents' parking space. This property is ideal for first-time buyers or investors. Offered with a long lease and peppercorn ground rent.