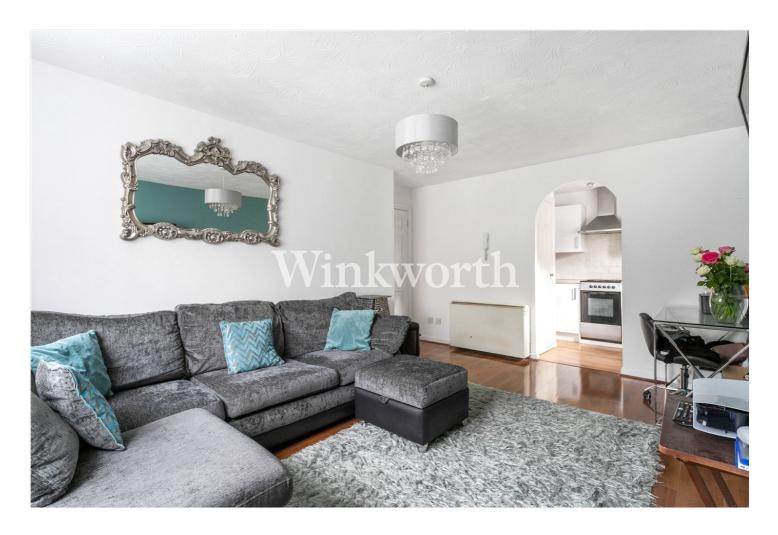

The property features a spacious living room with an opening at one end leading to the kitchen. There is also a double bedroom with a fitted wardrobe and a contemporary-style bathroom with a three-piece suite. Additional benefits include double glazing throughout, with the living room and bedroom windows overlooking the communal grounds, an intercom entry system, electric storage heating, and an allocated residents' parking space. This property is ideal for first-time buyers or investors. Offered with a long lease and peppercorn ground rent.