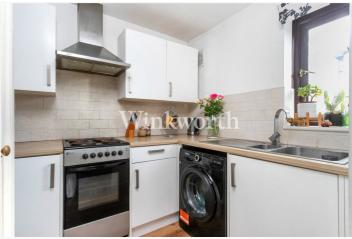

The property features a spacious living room with an opening at one end leading to the kitchen. There is also a double bedroom with a fitted wardrobe and a contemporary-style bathroom with a three-piece suite. Additional benefits include double glazing throughout, with the living room and bedroom windows overlooking the communal grounds, an intercom entry system, electric storage heating, and an allocated residents' parking space. This property is ideal for first-time buyers or investors. Offered with a long lease and peppercorn ground rent.