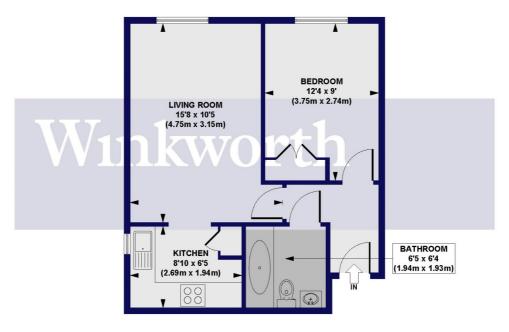

## Dairymple Close, N14 Approx. Gross Internal Floor Area 426 sq. ft / 39.61 sq. m

GROUND FLOOR

All measurements of walls, doors, windows, fittings and appliances, including their size and location, are shown as standard sizes and do not constitute any warranty or representation by the seller, their agent or CP Creative. Any intending purchaser must satisfy himself by inspection or otherwise as to the correctness of the information contained in these plans.

This floorplan is for illustration purposes only and is not to scale. The position and size of doors, windows, appliances and other features are approximate.

Palmers Green | 020 8920 9900 | palmersgreen@winkworth.co.uk