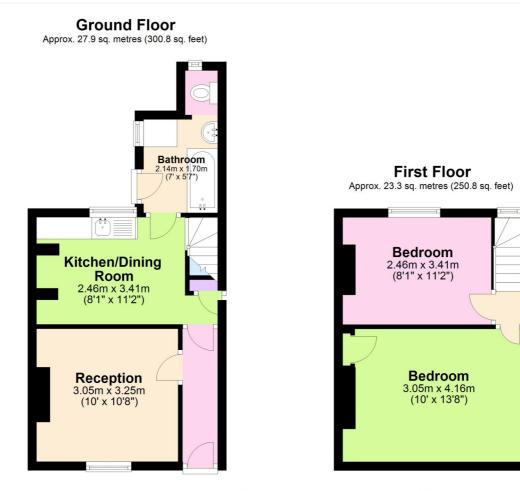

Total area: approx. 51.2 sq. metres (551.6 sq. feet)

This floorplan is for illustration purposes only and is not to scale. The position and size of doors, windows, appliances and other features are approximate.