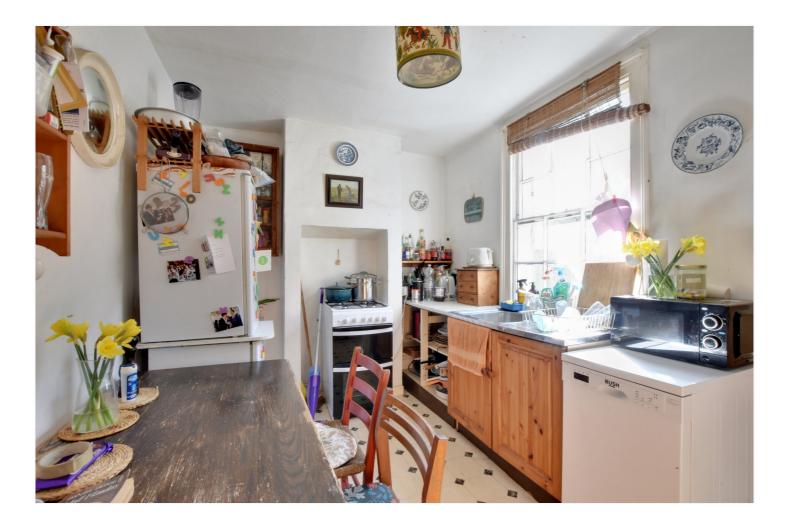

#### **DESCRIPTION:**

We are delighted to offer this extremely pretty mid terraced Victorian cottage, which is located on this popular and quiet road in East Greenwich.

This little gem of a property is within need of refurbishment but does offer the opportunity as a superb project for any buyer! The property briefly comprises a 10ft reception room to the front, with a good sized kitchen breakfast room to the rear. The ground floor also features a good sized bathroom. Upstairs there are two double bedrooms. Additional features include gas central heating and sash windows.

#### AT A GLANCE

- Victorian Cottage
- two bedrooms
- mid terrace
- require refurbishment
- circa 561 sq ft
- 11ft kitchen breakfast room
- one reception
- small paved garden
- quiet road
- very close to shops and rail