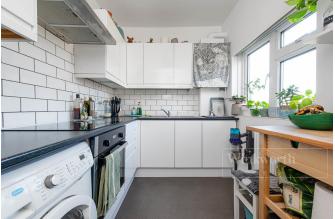

## **DESCRIPTION:**

This flat comprises of a lovely staircase entrance on the first floor, leading up to the main flat on the second floor. Here you will find a bright and airy front facing reception room with high ceilings. The kitchen is modern with handle-less cupboards and black counter tops. There is ample storage space with room for a small breakfast table. The double bedroom is also front facing and therefore also bright and airy space. Finally, the bathroom is a fully tiled three piece suite with modern fittings. Viewing of this property comes highly recommended.