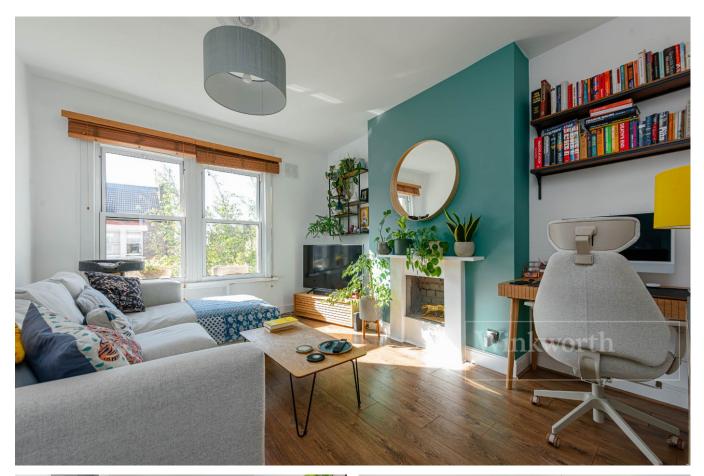

## **DESCRIPTION:**

This flat comprises of a lovely staircase entrance on the first floor, leading up to the main flat on the second floor. Here you will find a bright and airy front facing reception room with high ceilings. The kitchen is modern with handle-less cupboards and black counter tops. There is ample storage space with room for a small breakfast table. The double bedroom is also front facing and therefore also bright and airy space. Finally, the bathroom is a fully tiled three piece suite with modern fittings. Viewing of this property comes highly recommended.