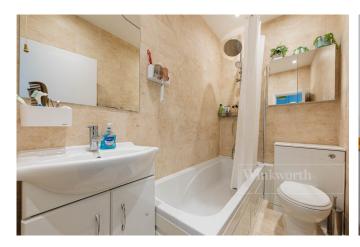

## **DESCRIPTION:**

This flat comprises of a lovely staircase entrance on the first floor, leading up to the main flat on the second floor. Here you will find a bright and airy front facing reception room with high ceilings. The kitchen is modern with handle-less cupboards and black counter tops. There is ample storage space with room for a small breakfast table. The double bedroom is also front facing and therefore also bright and airy space. Finally, the bathroom is a fully tiled three piece suite with modern fittings. Viewing of this property comes highly recommended.