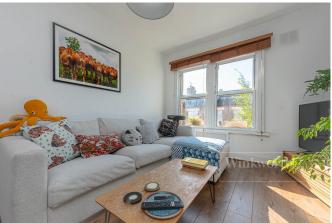

## **DESCRIPTION:**

This flat comprises of a lovely staircase entrance on the first floor, leading up to the main flat on the second floor. Here you will find a bright and airy front facing reception room with high ceilings. The kitchen is modern with handle-less cupboards and black counter tops. There is ample storage space with room for a small breakfast table. The double bedroom is also front facing and therefore also bright and airy space. Finally, the bathroom is a fully tiled three piece suite with modern fittings. Viewing of this property comes highly recommended.