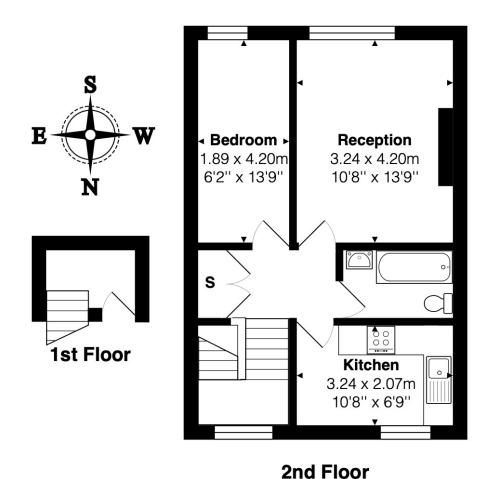

Winkworth

Total Area: 44.7 m<sup>2</sup> ... 481 ft<sup>2</sup>

All measurements are approximate and for display purposes only

This floorplan is for illustration purposes only and is not to scale. The position and size of doors, windows, appliances and other features are approximate.