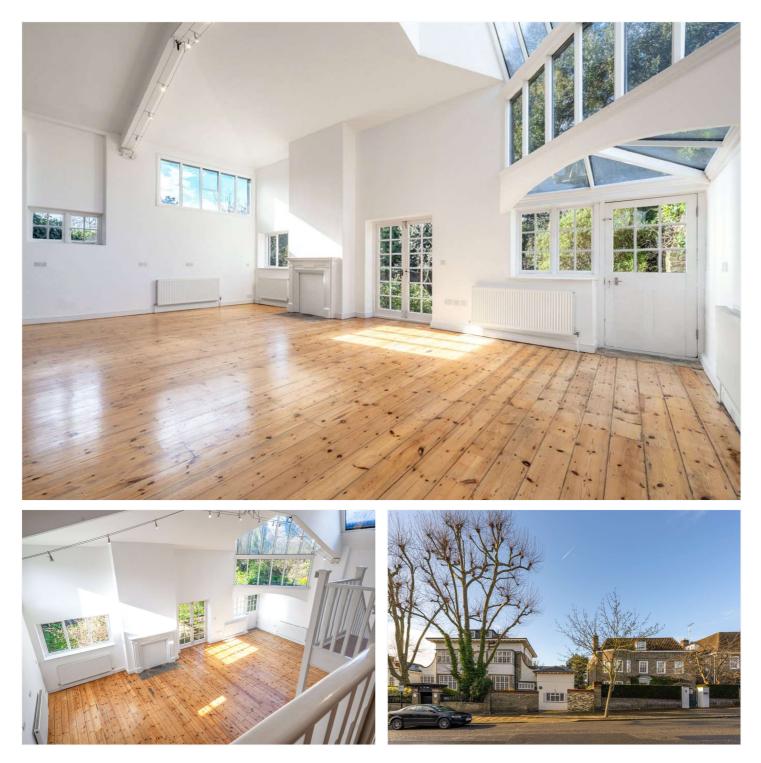

### CARLTON HILL, ST JOHN'S WOOD, LONDON, NW8 **€2,350 PER WEEK UNFURNISHED**

Built by Sir George Frampton, and once home to renowned sculptor Artheur Fleischmann is this wonderful Grade 2 listed former artist's studio featuring a stunning vaulted reception room with original wooden flooring and access to a mature 50ft garden. The house offers flexible accommodation with 2690 square foot/249sqm over 2 floors only, as well as off street parking for 2 vehicles.

Grade 2 Listed House | Four Bedrooms | Bathroom | Shower Room | Open Plan Kitchen | Reception Room/Dining Room | Mezzanine Level | Private Garden | Off Street Parking for Two Cars