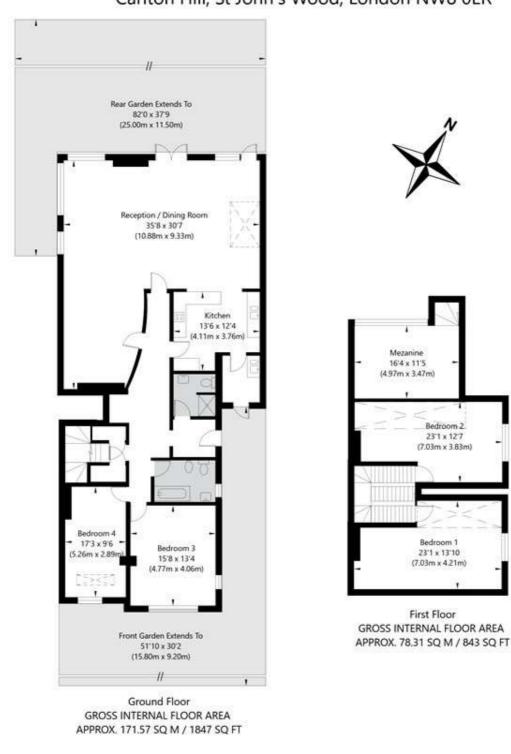

### winkworth.co.uk/st-johns-wood

Carlton Hill, St John's Wood, London NW8 0ER

APPROXIMATE GROSS INTERNAL FLOOR AREA 249.88 SQ M / 2690 SQ FT THIS FLOOR PLAN IS FOR ILLUSTRATIVE PURPOSES ONLY AND SHOULD BE USED FOR THIS PURPOSE BY PROSPECTIVE APPLICANTS AS ITS NOT TO SCALE.