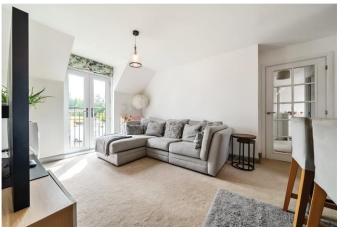

A well presented apartment built in 2016. The light property has and spacious accommodation comprising an entrance hallway with two large storage cupboards, an open-plan kitchen/living room which is divided by a free-standing breakfast bar and also has a Juliet balcony in the living area. The kitchen has a tiled floor, white gloss units and fully integrated appliances. There is also a master bedroom with fitted wardrobes along one wall and a fully tiled en-suite shower room, a second double bedroom and the family bathroom.