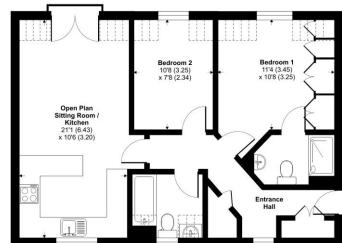

#### Old Wardour Way, RG14

Approximate Area = 610 sq ft / 56.7 sq m
Limited Use Area(s) = 39 sq ft / 3.6 sq m
Total = 649 sq ft / 60.3 sq m
For identification only - Not to scale

SECOND FLOOR