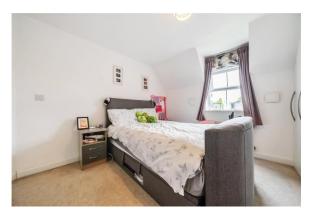

A well presented apartment built in 2016. The light property has and spacious accommodation comprising an entrance hallway with two large storage cupboards, an open-plan kitchen/living room which is divided by a free-standing breakfast bar and also has a Juliet balcony in the living area. The kitchen has a tiled floor, white gloss units and fully integrated appliances. There is also a master bedroom with fitted wardrobes along one wall and a fully tiled en-suite shower room, a second double bedroom and the family bathroom.