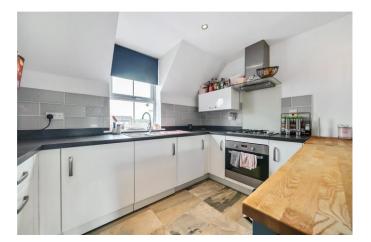

A well presented apartment built in 2016. The light property has and spacious accommodation comprising an entrance hallway with two large storage cupboards, an open-plan kitchen/living room which is divided by a free-standing breakfast bar and also has a Juliet balcony in the living area. The kitchen has a tiled floor, white gloss units and fully integrated appliances. There is also a master bedroom with fitted wardrobes along one wall and a fully tiled en-suite shower room, a second double bedroom and the family bathroom.