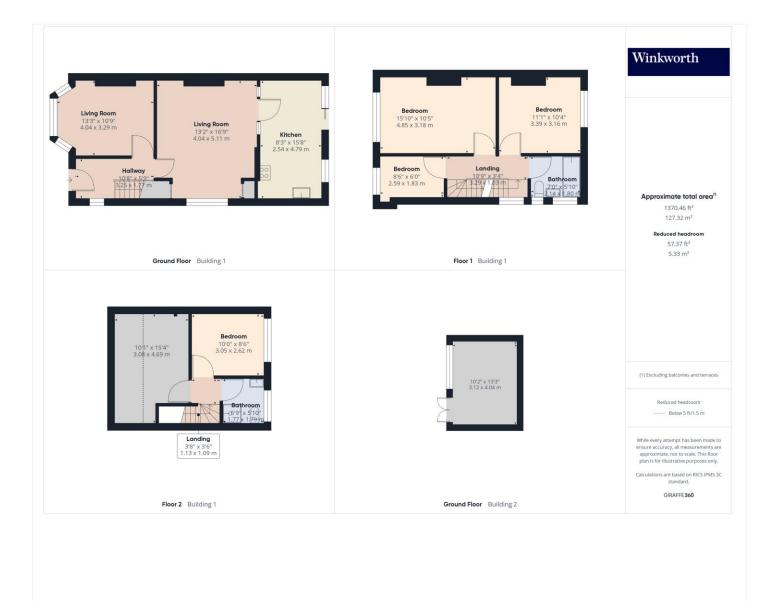

## Winkworth

for every step...

winkworth.co.uk

Nestled in the welcoming neighbourhood of Coniston Gardens, this charming five bedroom recently extended residence has been cherished through generations of its family. Neutrally decorated throughout, the property presents a gorgeous canvas for a family to add their personal touch. The ground floor greets you with the choice of a cosy lounge as well as a charming living room opening out into a classic kitchen. A substantial proportion of the house is adorned with the property's well maintained original pine flooring, adding a touch of character. On the two upper levels you'll discover three double and two single bedrooms complimented by a well-appointed family bathroom and a modern shower room. Externally, the garden provides a lovely serene retreat complete with a great quality outbuilding ideal for use as a home office or gym, whilst the front driveway allows parking for two cars. An internal viewing is highly advised to discover the lovely charm and ambiance of this property.

for every step...

for every step...

This floorplan is for illustration purposes only and is not to scale. The position and size of doors, windows, appliances and other features are approximate.

Tenure: Freehold