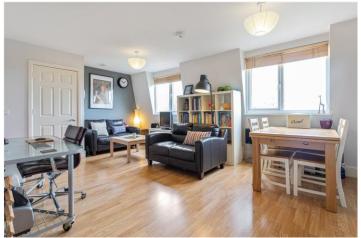

## **DESCRIPTION:**

This attractive loft conversion flat with access to a private secluded garden area, exudes charm with its tasteful presentation throughout. Offering a spacious reception/dining area seamlessly connected to an open-plan kitchen, a contemporary bathroom, and a comfortable double bedroom, the flat blends modern living with classic appeal. Notably, ample storage space is cleverly incorporated into both the bedroom and bathroom for added convenience.