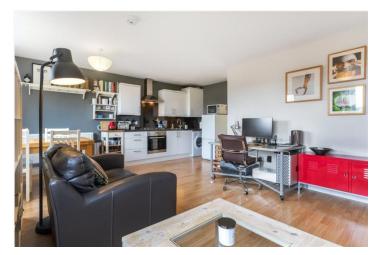

## **DESCRIPTION:**

This attractive loft conversion flat with access to a private secluded garden area, exudes charm with its tasteful presentation throughout. Offering a spacious reception/dining area seamlessly connected to an open-plan kitchen, a contemporary bathroom, and a comfortable double bedroom, the flat blends modern living with classic appeal. Notably, ample storage space is cleverly incorporated into both the bedroom and bathroom for added convenience.