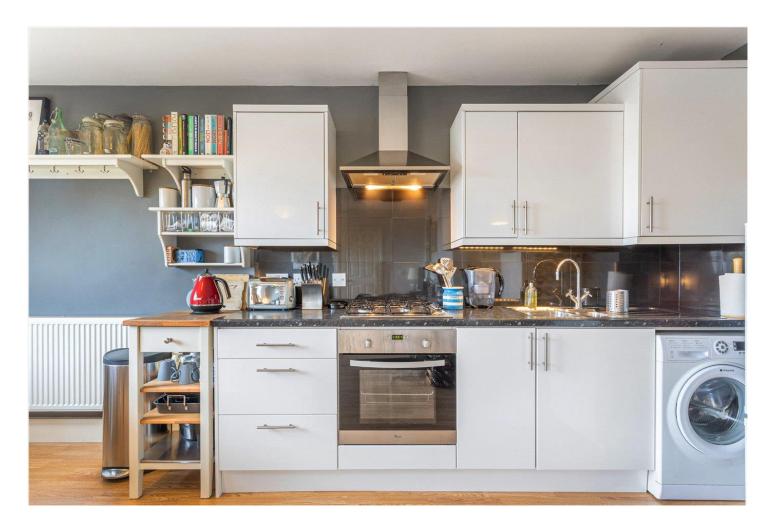

## **DESCRIPTION:**

This attractive loft conversion flat with access to a private secluded garden area, exudes charm with its tasteful presentation throughout. Offering a spacious reception/dining area seamlessly connected to an open-plan kitchen, a contemporary bathroom, and a comfortable double bedroom, the flat blends modern living with classic appeal. Notably, ample storage space is cleverly incorporated into both the bedroom and bathroom for added convenience.