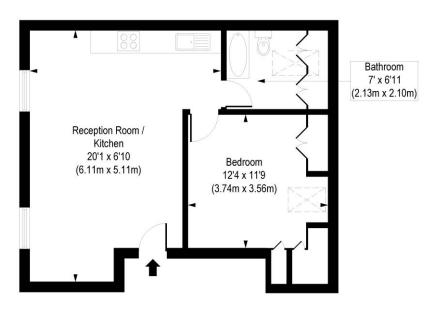

## Mitcham Lane, SW16

Approx. Gross Internal Floor Area 539 sq. ft / 50.10 sq. m

Second Floor

COMPLIANT WITH RICS CODE OF MEASURING PRACTICE Floorplan is for illustrative purposes only and is not to scale. Every attempt has been made to ensure the accuracy of the floorplan shown, however all measurements, flotures, fittings and data shown are an approximate interpretation for illustrative purposes only. Liability for errors, omissions or mis-statement through negligence or otherwise is heeply-excluded.

This floorplan is for illustration purposes only and is not to scale. The position and size of doors, windows, appliances and other features are approximate.

Tooting I 020 8767 5221 I tooting@winkworth.co.uk