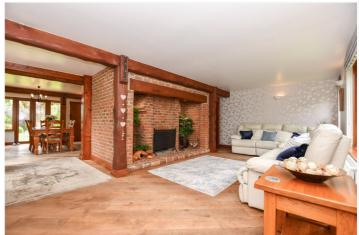

Accommodation comprises reception hall, cloakroom, large living room with Inglenook fireplace, dining room, study/family room, refitted kitchen/breakfast room, utility room, four family bedrooms with en suite to master bedroom and further luxury family bathroom.

## **AT A GLANCE**

- Potten family home
- 1/3 of an acre
- Inglenook fireplace
- Luxury fitted kitchen/breakfast room
- Four family bedrooms
- Upvc double glazed windows
- Double garage
- Council tax band G Wokingham