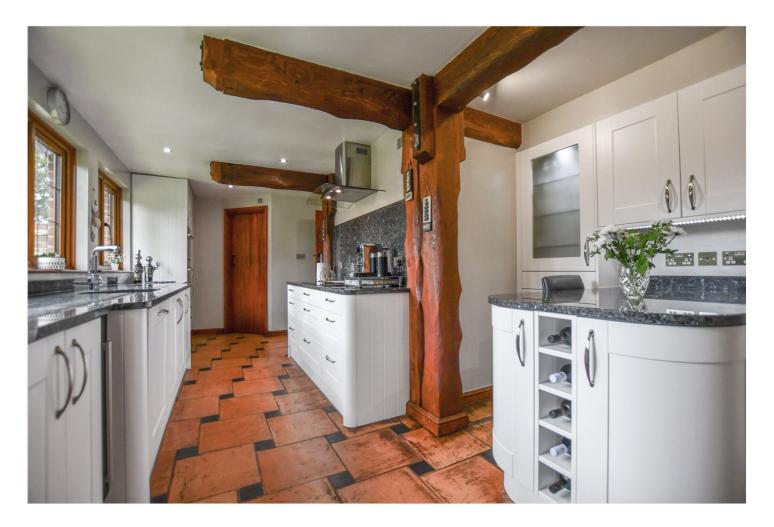

Accommodation comprises reception hall, cloakroom, large living room with Inglenook fireplace, dining room, study/family room, refitted kitchen/breakfast room, utility room, four family bedrooms with en suite to master bedroom and further luxury family bathroom.

## **AT A GLANCE**

- Potten family home
- 1/3 of an acre
- Inglenook fireplace
- Luxury fitted kitchen/breakfast room
- Four family bedrooms
- Upvc double glazed windows
- Double garage
- Council tax band G Wokingham