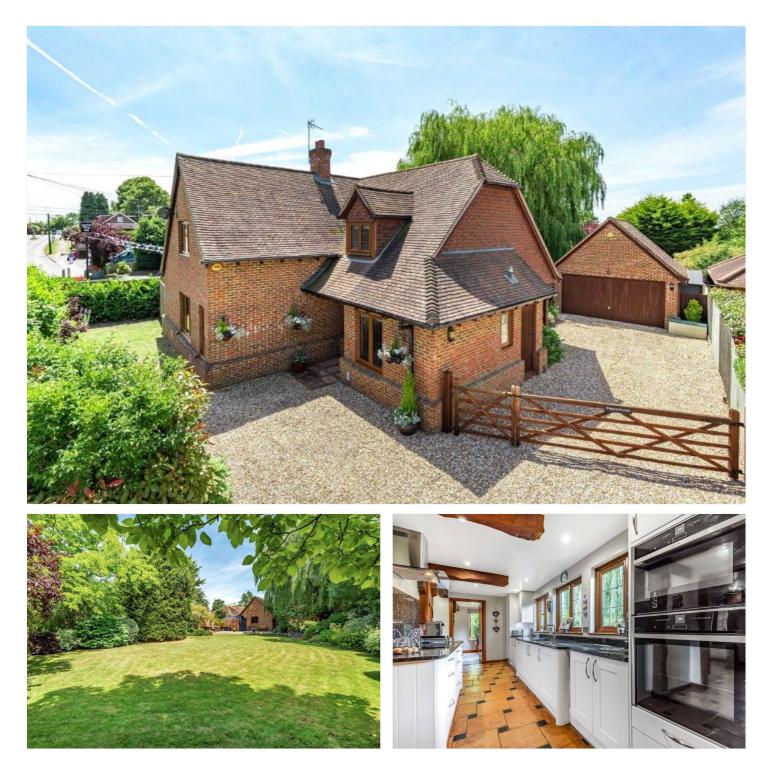

DIAGON HOUSE, EVERSLEY ROAD, ARBORFIELD CROSS, READING, BERKSHIRE, RG2 9PQ **£1,150,000 FREEHOLD** 

SITUATED IN THE VILLAGE OF ARBORFIELD ON A GENEROUS PLOT OF JUST OVER 1/3 OF AN ACRE, THIS POTTEN BUILT DETACHED FAMILY HOME HAS ALL THE BENEFITS OF A MODERN HOME WITH MANY OF THE CHARACTER FEATURES OF A MUCH OLDER COTTAGE.

## **DESCRIPTION:**

Situated in the village of Arborfield on a generous plot of just over 1/3 of an acre, this Potten built detached family home has all the benefits of a modern home with many of the character features of a much older cottage.

Accommodation comprises reception hall, cloakroom, large living room with Inglenook fireplace, dining room, study/family room, refitted kitchen/breakfast room, utility room, four family bedrooms with en suite to master bedroom and further luxury family bathroom.

There is a sweeping driveway providing extensive off road parking and large detached double garage. Undoubtedly one of the features is the landscaped garden in excess of 1/3 of an acre. Further benefits include UPVC double glazed windows and gas radiator central heating.

## **AT A GLANCE**

- Potten family home
- 1/3 of an acre
- Inglenook fireplace
- Luxury fitted kitchen/breakfast room
- Four family bedrooms
- Upvc double glazed windows
- Double garage
- Council tax band G Wokingham