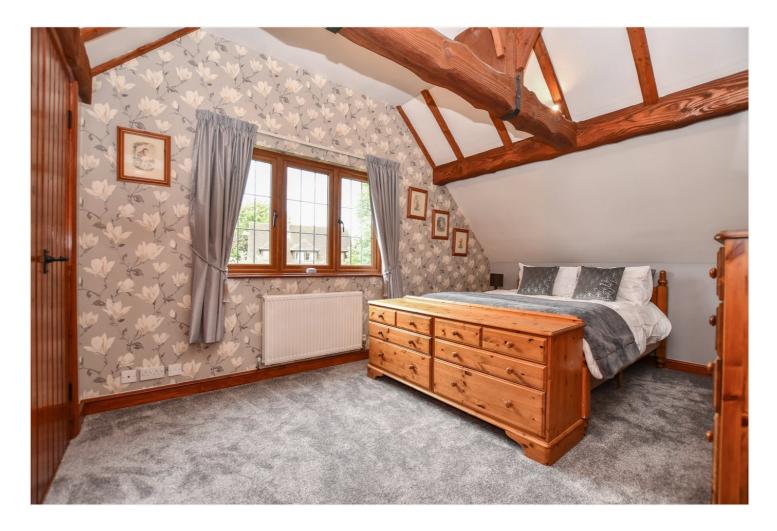

Accommodation comprises reception hall, cloakroom, large living room with Inglenook fireplace, dining room, study/family room, refitted kitchen/breakfast room, utility room, four family bedrooms with en suite to master bedroom and further luxury family bathroom.