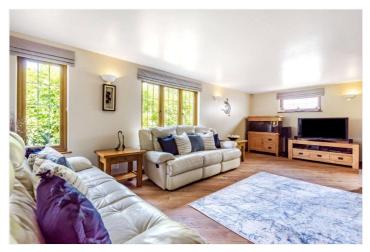

Accommodation comprises reception hall, cloakroom, large living room with Inglenook fireplace, dining room, study/family room, refitted kitchen/breakfast room, utility room, four family bedrooms with en suite to master bedroom and further luxury family bathroom.