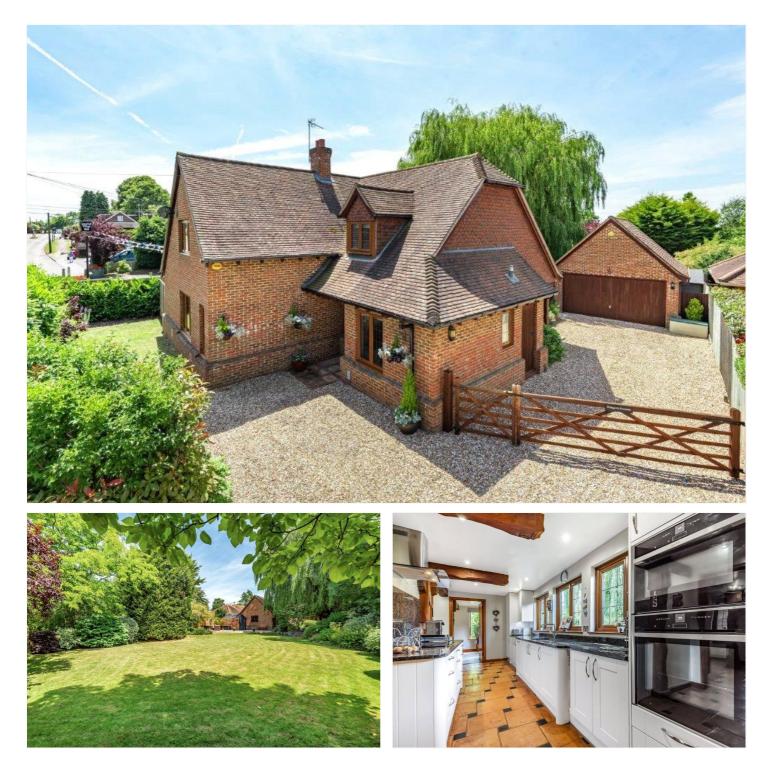

DIAGON HOUSE, EVERSLEY ROAD, ARBORFIELD CROSS, READING, BERKSHIRE, RG2 9PQ **£1,100,000 FREEHOLD** 

SITUATED IN THE VILLAGE OF ARBORFIELD ON A GENEROUS PLOT OF JUST OVER 1/3 OF AN ACRE, THIS POTTEN BUILT DETACHED FAMILY HOME HAS ALL THE BENEFITS OF A MODERN HOME WITH MANY OF THE CHARACTER FEATURES OF A MUCH OLDER COTTAGE.

## **DESCRIPTION:**

Situated in the village of Arborfield on a generous plot of just over 1/3 of an acre, this Potten built detached family home has all the benefits of a modern home with many of the character features of a much older cottage.

There is a sweeping driveway providing extensive off road parking and large detached double garage. Undoubtedly one of the features is the landscaped garden in excess of 1/3 of an acre. Further benefits include UPVC double glazed windows and gas radiator central heating.

## **AT A GLANCE**

- Potten family home
- 1/3 of an acre
- Inglenook fireplace
- Luxury fitted kitchen/breakfast room
- Four family bedrooms
- Upvc double glazed windows
- Double garage
- Council tax band G Wokingham