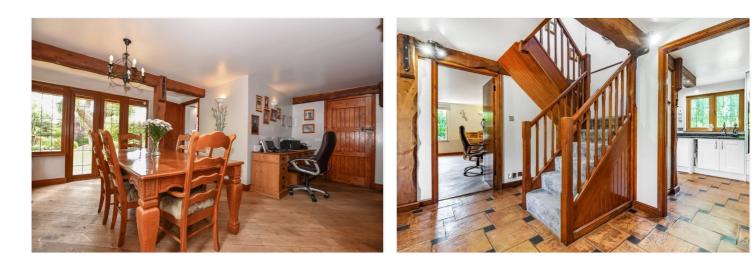

Accommodation comprises reception hall, cloakroom, large living room with Inglenook fireplace, dining room, study/family room, refitted kitchen/breakfast room, utility room, four family bedrooms with en suite to master bedroom and further luxury family bathroom.

There is a sweeping driveway providing extensive off road parking and large detached double garage. Undoubtedly one of the features is the landscaped garden in excess of 1/3 of an acre. Further benefits include UPVC double glazed windows and gas radiator central heating.