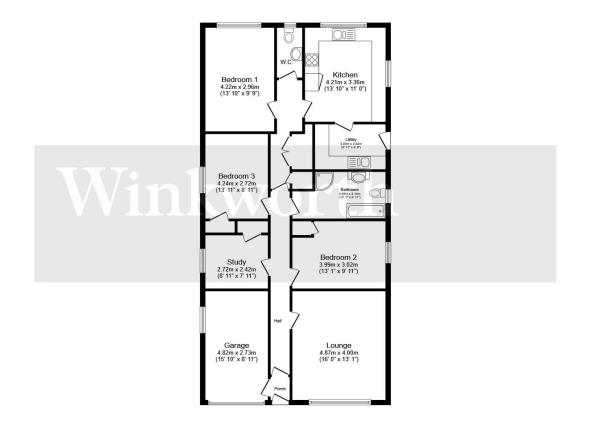

Total floor area 128.3 m<sup>2</sup> (1,381 sq.ft.) approx

This floor plan is for illustrative purposes only. It is not drawn to scale. Any measurements, floor areas (including any total floor area), openings and orientation are approximate. No details are guaranteed, they cannot be relied upon for any purpose and they do not form part of any agreement. No liability is taken for any error, omission or misstatement. A party must rely upon its own inspection(s). Powered by www.focalagent.com