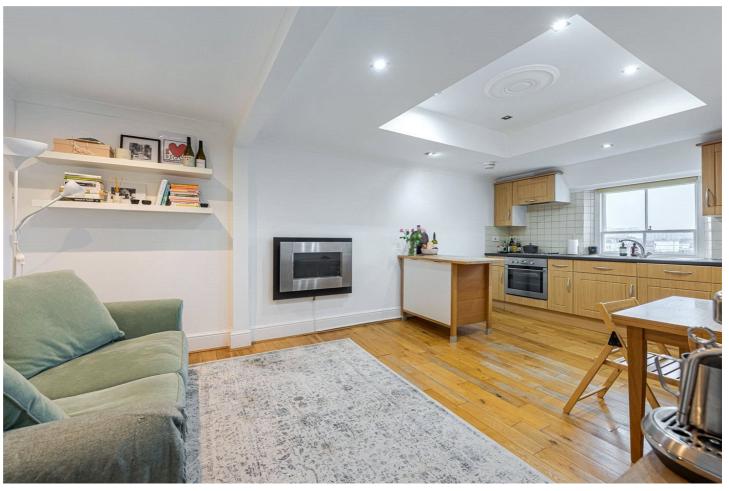

## ST GEORGES DRIVE, SW1V, SW1V

£2,275 PER MONTH FURNISHED

This is a lovely flat located in a prime position on the corner of Warwick Square.

Covering some 520 square feet the flat offers fantastic views from the windows in the principal rooms. The large bedroom runs the full width of the building and offers excellent storage. The reception room is incredibly bright and open plan to the smart kitchen.

The cosy living area boasts a wall mounted gas fire with a dining table close to the kitchen. There is a modern bathroom next to a tall utility/laundry cupboard.

St. Georges Drive, SW1 Approx. Gross Internal Area 520 Sq Ft - 48.31 Sq M Bedroom 17'7" x 10'1" (5.37 x 3.07m) Kitchen/ Reception Room 18'11" x 11'1" (5.77 x 3.39m) Third Floor Fourth Floor Entrance For illustration purposes only. Not to scale.
All measurements are taken and shown at floor level.
www.r3photography.co.uk @ Photography / Floor Plans / Lease Plans / EPCs photography