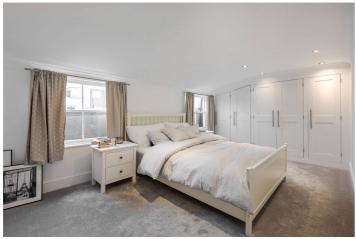

## ST GEORGES DRIVE, SW1V, SW1V

£2,275 PER MONTH FURNISHED

This is a lovely flat located in a prime position on the corner of Warwick Square.

Covering some 520 square feet the flat offers fantastic views from the windows in the principal rooms. The large bedroom runs the full width of the building and offers excellent storage. The reception room is incredibly bright and open plan to the smart kitchen.

The cosy living area boasts a wall mounted gas fire with a dining table close to the kitchen. There is a modern bathroom next to a tall utility/laundry cupboard.

St. Georges Drive, SW1 Approx. Gross Internal Area 520 Sq Ft - 48.31 Sq M Bedroom 17'7" x 10'1" (5.37 x 3.07m) Kitchen/ Reception Room 18'11" x 11'1" (5.77 x 3.39m) Third Floor Fourth Floor Entrance For illustration purposes only. Not to scale.
All measurements are taken and shown at floor level.
www.r3photography.co.uk @ Photography / Floor Plans / Lease Plans / EPCs photography