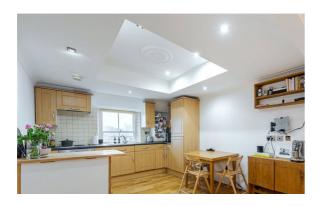

## ST GEORGES DRIVE, SW1V, SW1V

£2,275 PER MONTH FURNISHED

This is a lovely flat located in a prime position on the corner of Warwick Square.

Covering some 520 square feet the flat offers fantastic views from the windows in the principal rooms. The large bedroom runs the full width of the building and offers excellent storage. The reception room is incredibly bright and open plan to the smart kitchen.

The cosy living area boasts a wall mounted gas fire with a dining table close to the kitchen. There is a modern bathroom next to a tall utility/laundry cupboard.

St. Georges Drive, SW1 Approx. Gross Internal Area 520 Sq Ft - 48.31 Sq M Bedroom 17'7" x 10'1" (5.37 x 3.07m) Kitchen/ Reception Room 18'11" x 11'1" (5.77 x 3.39m) Third Floor Fourth Floor Entrance For illustration purposes only. Not to scale.
All measurements are taken and shown at floor level.
www.r3photography.co.uk @ Photography / Floor Plans / Lease Plans / EPCs photography