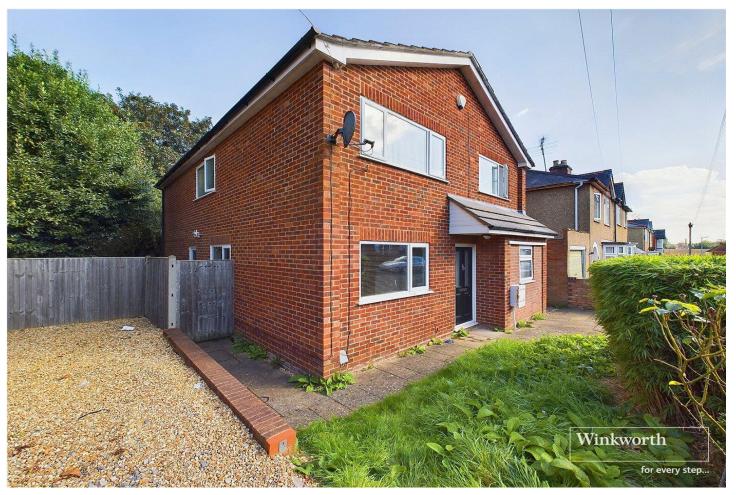

## **DESCRIPTION:**

An exciting opportunity awaits with this 4-bedroom detached house, boasting 3 reception rooms and no onward chain. Complete with driveway parking, a first-floor bathroom, and a ground floor shower room & WC, this property offers both space and practicality.

Characterful on the outside with potential to improve inside, this home radiates warmth and elegance. The garden provides a tranquil outdoor space for relaxation and social gatherings. Conveniently situated near local amenities, schools, and transport links, this property seamlessly blends contemporary living with functionality.

## **AT A GLANCE**

- No Onward Chain
- Four Bedroom Detached House
- Three Reception Rooms
- First Floor Bathroom
- Ground Floor Shower Room
   & Cloakroom
- Fully Enclosed Private Rear Garden
- Driveway Parking