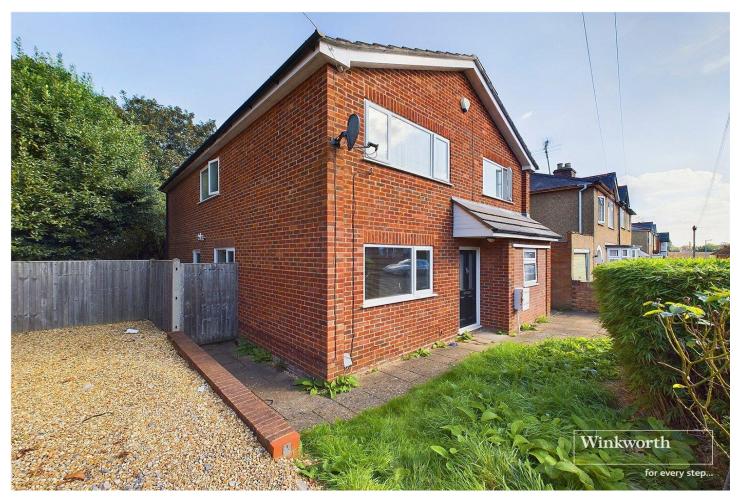

#### **DESCRIPTION:**

An exciting opportunity awaits with this 4-bedroom detached house, boasting 3 reception rooms and no onward chain. Complete with driveway parking, a first-floor bathroom, and a ground floor shower room & WC, this property offers both space and practicality.

Characterful on the outside with potential to improve inside, this home radiates warmth and elegance. The garden provides a tranquil outdoor space for relaxation and social gatherings. Conveniently situated near local amenities, schools, and transport links, this property seamlessly blends contemporary living with functionality.

#### **AT A GLANCE**

- No Onward Chain
- Four Bedroom Detached House
- Three Reception Rooms
- First Floor Bathroom
- Ground Floor Shower Room & Cloakroom
- Fully Enclosed Private Rear Garden
- Driveway Parking
- New Boiler