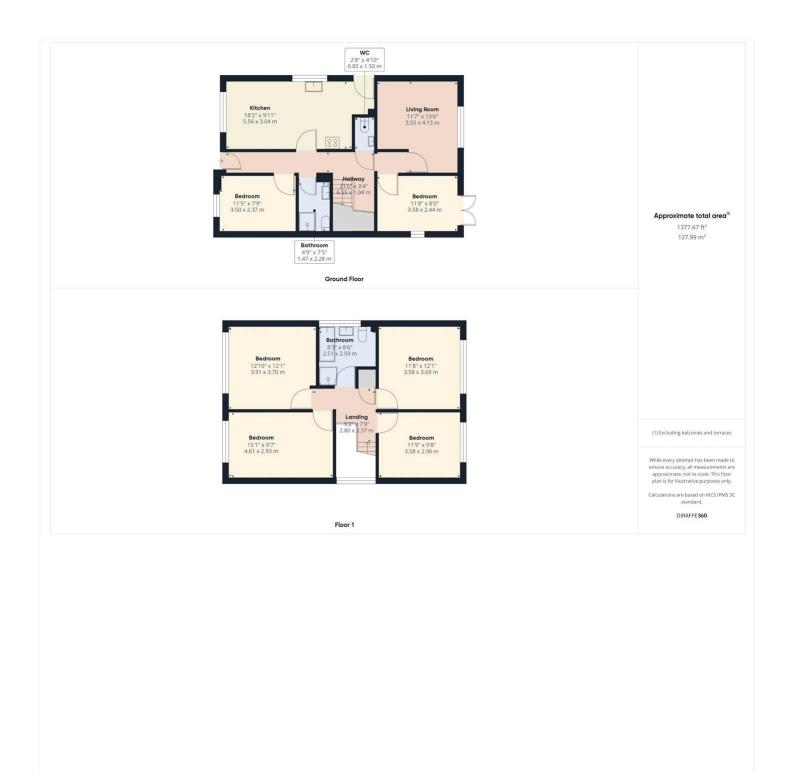

This floorplan is for illustration purposes only and is not to scale. The position and size of doors, windows, appliances and other features are approximate.

Tenure: Freehold

Council Tax Band: E

Where no figures are shown, we have been unable to ascertain the information. All figures that are shown were correct at the time of printing.