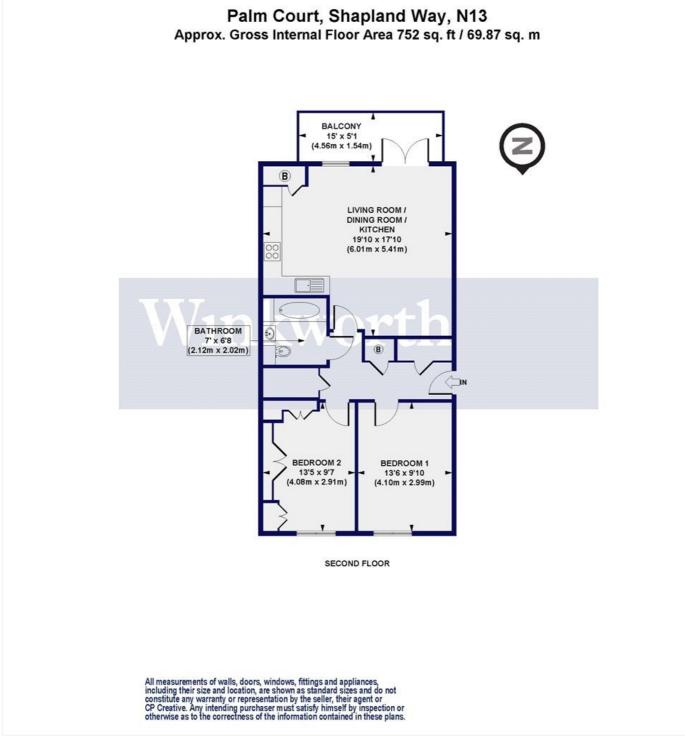

This floorplan is for illustration purposes only and is not to scale. The position and size of doors, windows, appliances and other features are approximate.

Tenure: Leasehold Term: 115 year and 9 months Service Charge: £1897.8 per annum Ground Rent: £0 Council Tax: London Borough of Enfield – Band D