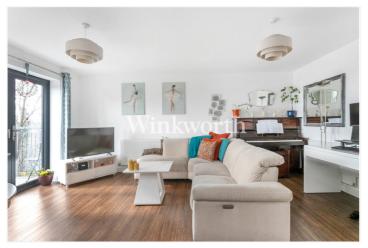

Offered with no onward chain, the property offers over 750 sq.ft of bright, well-proportioned living space, including an open-plan living area with a sleek, fully integrated kitchen and ample room to dine and entertain. Double doors open onto a spacious south-facing balcony, offering stunning views over the New River and towards the city skyline-the perfect spot to unwind. You will also find two double bedrooms-one with a fitted wardrobe, a contemporary bathroom, and generous built-in storage. Further benefits include an allocated parking space, a secure video entry system (linked to TV and phone alerts), double glazing, and gas central heating. We highly recommend an internal viewing to fully appreciate the space and standard of accommodation this beautiful flat offers.