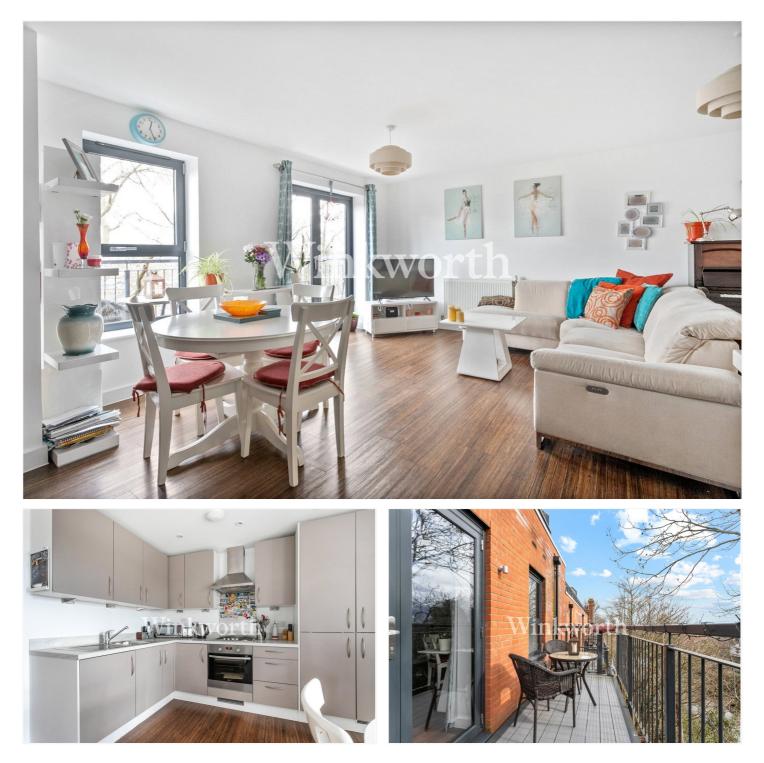

#### **DESCRIPTION:**

A beautifully presented apartment set on the second floor of a modern, purpose-built block constructed in 2015. Ideally located in the heart of Palmers Green, the property is within easy reach of Finsbury Park, as well as Highbury and Islington stations via the overground to Moorgate. Broomfield Park, and a fantastic selection of shops, cafés, and restaurants are just a short walk away.

Offered with no onward chain, the property offers over 750 sq.ft of bright, well-proportioned living space, including an open-plan living area with a sleek, fully integrated kitchen and ample room to dine and entertain. Double doors open onto a spacious south-facing balcony, offering stunning views over the New River and towards the city skyline-the perfect spot to unwind. You will also find two double bedrooms-one with a fitted wardrobe, a contemporary bathroom, and generous built-in storage. Further benefits include an allocated parking space, a secure video entry system (linked to TV and phone alerts), double glazing, and gas central heating. We highly recommend an internal viewing to fully appreciate the space and standard of accommodation this beautiful flat offers.