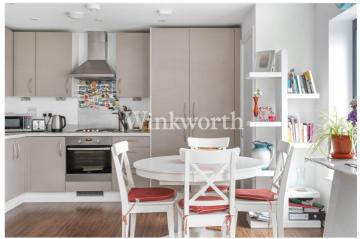

Offered with no onward chain, the property offers over 750 sq.ft of bright, well-proportioned living space, including an open-plan living area with a sleek, fully integrated kitchen and ample room to dine and entertain. Double doors open onto a spacious south-facing balcony, offering stunning views over the New River and towards the city skyline-the perfect spot to unwind. You will also find two double bedrooms-one with a fitted wardrobe, a contemporary bathroom, and generous built-in storage. Further benefits include an allocated parking space, a secure video entry system (linked to TV and phone alerts), double glazing, and gas central heating. We highly recommend an internal viewing to fully appreciate the space and standard of accommodation this beautiful flat offers.