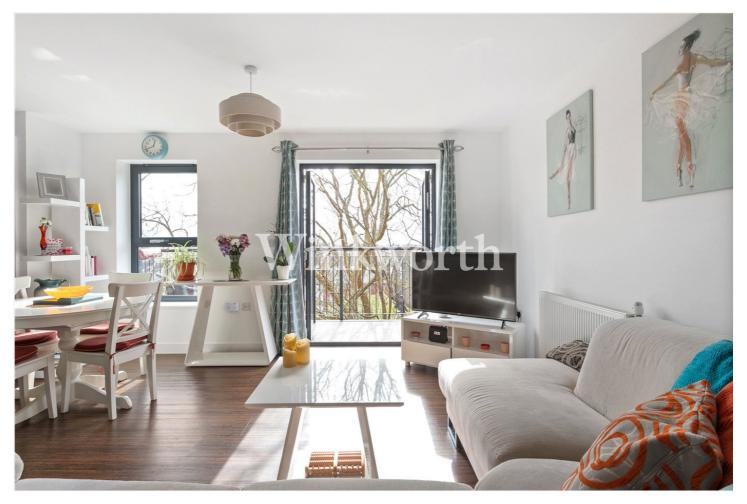

#### **DESCRIPTION:**

A beautifully presented apartment set on the second floor of a modern, purpose-built block constructed in 2015. Ideally located in the heart of Palmers Green, the property is within easy reach of Finsbury Park, as well as Highbury and Islington stations via the overground to Moorgate. Broomfield Park, and a fantastic selection of shops, cafés, and restaurants are just a short walk away.

Offered with no onward chain, the property offers over 750 sq.ft of bright, well-proportioned living space, including an open-plan living area with a sleek, fully integrated kitchen and ample room to dine and entertain. Double doors open onto a spacious south-facing balcony, offering stunning views over the New River and towards the city skyline-the perfect spot to unwind. You will also find two double bedrooms-one with a fitted wardrobe, a contemporary bathroom, and generous built-in storage. Further benefits include an allocated parking space, a secure video entry system (linked to TV and phone alerts), double glazing, and gas central heating. We highly recommend an internal viewing to fully appreciate the space and standard of accommodation this beautiful flat offers.