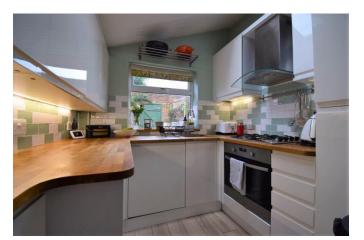

It has a contemporary interior design including fireplaces for decorative purposes only, as well as a spacious ground floor that encompasses an open plan living and dining room, with the fitted kitchen to the rear of the property. There are double doors that lead into the walled courtyard garden.

## **Accommodation**

- Kitchen
- Living room
- Dining Room
- Two Bedrooms
- Bathroom
- Walled Courtyard Garden
- Contemporary Interior Design
- Permit Parking

All details are given in good faith and are believed to be correct at time of printing. Winkworth give no representation as to their accuracy and potential purchasers or tenants must satisfy themselves by inspection or otherwise as to their correctness. No employee of Winkworth has authority to make or give any representation or warranty in relation to this property.