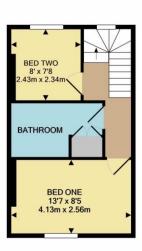

The upstairs includes one double bedroom and one single bedroom along with a large bathroom.

The property has gas central heating and permit parking, as well as an enclosed front garden.

Winkworth

GROUND FLOOR APPROX. FLOOR AREA 348 SQ.FT. (32.3 SQ.M.) 1ST FLOOR APPROX. FLOOR AREA 300 SQ.FT. (27.8 SQ.M.)

TOTAL APPROX. FLOOR AREA 648 SQ.FT. (60.2 SQ.M.)

Whilst every attempt has been made to ensure the accuracy of the floor plan contained here, measurements of doors, windows, rooms and any other items are approximate and no responsibility is taken for any error, omission, or mis-statement. This plan is for illustrative purposes only and should be used as such by any prospective purchaser. The services, systems and appliances shown have not been tested and no guarantee as to their operability or efficiency can be given Made with Metropix @2020