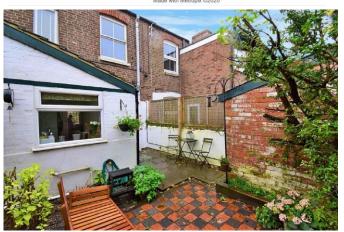

It has a contemporary interior design including fireplaces for decorative purposes only, as well as a spacious ground floor that encompasses an open plan living and dining room, with the fitted kitchen to the rear of the property. There are double doors that lead into the walled courtyard garden.

The upstairs includes one double bedroom and one single bedroom along with a large bathroom.

The property has gas central heating and permit parking, as well as an enclosed front garden.

Winkworth