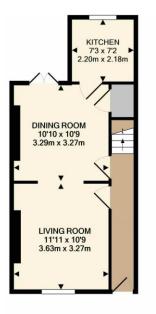

It has a contemporary interior design including fireplaces for decorative purposes only, as well as a spacious ground floor that encompasses an open plan living and dining room, with the fitted kitchen to the rear of the property. There are double doors that lead into the walled courtyard garden.

GROUND FLOOR APPROX. FLOOR AREA 348 SQ.FT. (32.3 SQ.M.) 1ST FLOOR APPROX. FLOOR AREA 300 SQ.FT. (27.8 SQ.M.)

TOTAL APPROX. FLOOR AREA 648 SQ.FT. (60.2 SQ.M.)

Whilst every attempt has been made to ensure the accuracy of the floor plan contained here, measurements of doors, windows, rooms and any other items are approximate and no responsibility is taken for any error, omission, or mis-statement. This plan is for illustrative purposes only and should be used as such by any prospective purchaser. The services, systems and appliances shown have not been tested and no guarantee as to their operability or efficiency can be given Made with Metropix @2020