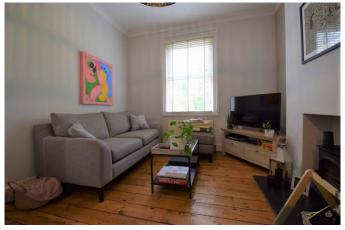

It has a contemporary interior design including fireplaces for decorative purposes only, as well as a spacious ground floor that encompasses an open plan living and dining room, with the fitted kitchen to the rear of the property. There are double doors that lead into the walled courtyard garden.

## **Accommodation**

- Kitchen
- Living room
- Dining Room
- Two Bedrooms
- Bathroom
- Walled Courtyard Garden
- Contemporary Interior Design
- Permit Parking

All details are given in good faith and are believed to be correct at time of printing. Winkworth give no representation as to their accuracy and potential purchasers or tenants must satisfy themselves by inspection or otherwise as to their correctness. No employee of Winkworth has authority to make or give any representation or warranty in relation to this property.