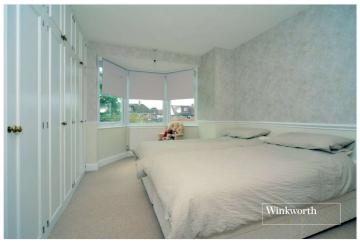

The accommodation comprises a storm porch, large entrance hall, downstairs WC, a front aspect living room with double doors into the dining room, a modern fitted kitchen/breakfast room, three double bedrooms and the family bathroom.

### Downstairs WC

**Bedroom** - 15' x 11'4" max (4.57m x 3.45m max)

**Bedroom** - 15' x 11'4" max (4.57m x 3.45m max)

**Bedroom** - 10' x 7'1" max (3.05m x 2.16m max)

**Bathroom** - 7'4" x 5'9" max (2.24m x 1.75m max)