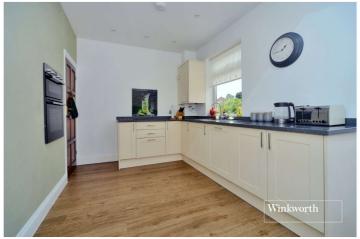

The accommodation comprises a storm porch, large entrance hall, downstairs WC, a front aspect living room with double doors into the dining room, a modern fitted kitchen/breakfast room, three double bedrooms and the family bathroom.

#### **Entrance Hall**

**Living Room** - 15' x 12'7" max (4.57m x 3.84m max)

**Dining Room** - 15' x 12'7" max (4.57m x 3.84m max)

**Kitchen/Breakfast Room** - 16' x 12'4" max (4.88m x 3.76m max)