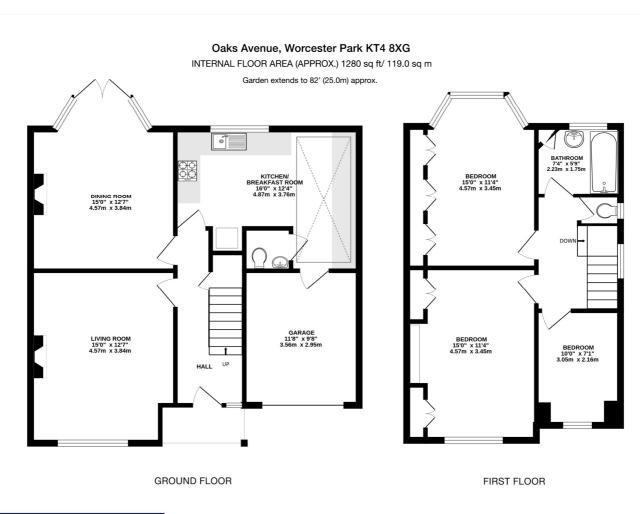

#### **Entrance Hall**

**Living Room** - 15' x 12'7" max (4.57m x 3.84m max)

**Dining Room** - 15' x 12'7" max (4.57m x 3.84m max)

**Kitchen/Breakfast Room** - 16' x 12'4" max (4.88m x 3.76m max)

### Downstairs WC

**Bedroom** - 15' x 11'4" max (4.57m x 3.45m max)

**Bedroom** - 15' x 11'4" max (4.57m x 3.45m max)

**Bedroom** - 10' x 7'1" max (3.05m x 2.16m max)

**Bathroom** - 7'4" x 5'9" max (2.24m x 1.75m max)

# Separate WC

Garden - Approx. 82ft

**Garage** - 11'8" x 9'8" max (3.56m x 2.95m max)

Off Street Parking

Winkworth

Whilst every attempt has been made to ensure the accuracy of this floor plan, measurement of doors, windows, rooms and any other items are approximate and no responsibility is taken for any error, omission or mis-statement. Made with Metropix © 2024.

This floorplan is for illustration purposes only and is not to scale. The position and size of doors, windows, appliances and other features are approximate.