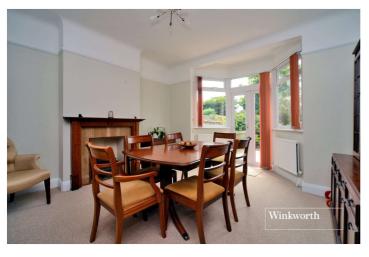

The accommodation comprises a storm porch, large entrance hall, downstairs WC, a front aspect living room with double doors into the dining room, a modern fitted kitchen/breakfast room, three double bedrooms and the family bathroom.

#### **Entrance Hall**

**Living Room** - 15' x 12'7" max (4.57m x 3.84m max)

**Dining Room** - 15' x 12'7" max (4.57m x 3.84m max)

**Kitchen/Breakfast Room** - 16' x 12'4" max (4.88m x 3.76m max)