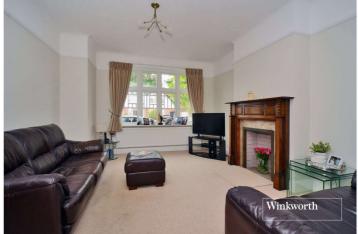

The accommodation comprises a storm porch, large entrance hall, downstairs WC, a front aspect living room with double doors into the dining room, a modern fitted kitchen/breakfast room, three double bedrooms and the family bathroom.

#### **Entrance Hall**

**Living Room** - 15' x 12'7" max (4.57m x 3.84m max)

**Dining Room** - 15' x 12'7" max (4.57m x 3.84m max)

**Kitchen/Breakfast Room** - 16' x 12'4" max (4.88m x 3.76m max)