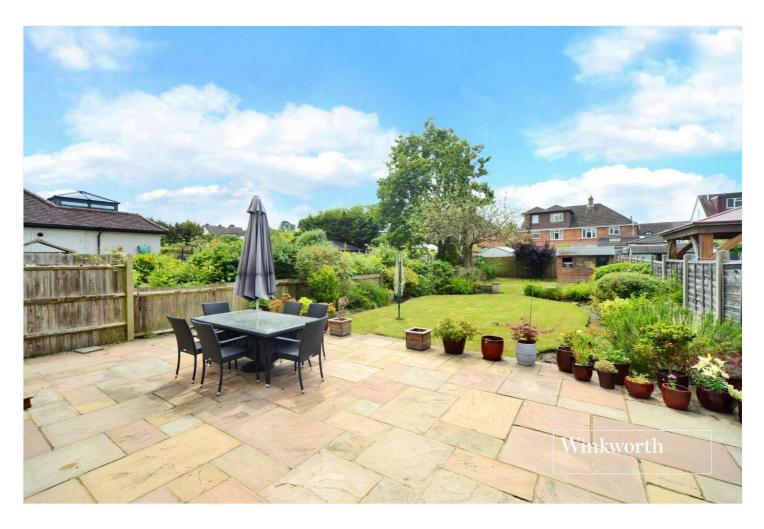

Externally, the well-maintained rear garden extends to approximately 82ft, is high fence enclosed and includes mature trees and shrubs and a large patio area ideal for outside dining and socialising.

# Separate WC

Garden - Approx. 82ft

**Garage** - 11'8" x 9'8" max (3.56m x 2.95m max)

Off Street Parking

Winkworth

Whilst every attempt has been made to ensure the accuracy of this floor plan, measurement of doors, windows, rooms and any other items are approximate and no responsibility is taken for any error, omission or mis-statement. Made with Metropix © 2024.