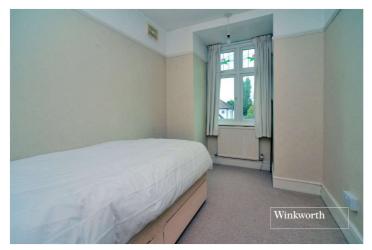

### Downstairs WC

**Bedroom** - 15' x 11'4" max (4.57m x 3.45m max)

**Bedroom** - 15' x 11'4" max (4.57m x 3.45m max)

**Bedroom** - 10' x 7'1" max (3.05m x 2.16m max)

**Bathroom** - 7'4" x 5'9" max (2.24m x 1.75m max)