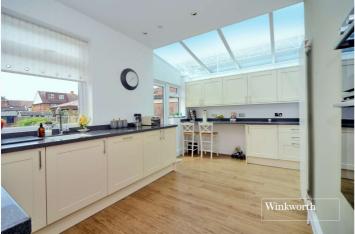

The accommodation comprises a storm porch, large entrance hall, downstairs WC, a front aspect living room with double doors into the dining room, a modern fitted kitchen/breakfast room, three double bedrooms and the family bathroom.

#### **Entrance Hall**

**Living Room** - 15' x 12'7" max (4.57m x 3.84m max)

**Dining Room** - 15' x 12'7" max (4.57m x 3.84m max)

**Kitchen/Breakfast Room** - 16' x 12'4" max (4.88m x 3.76m max)