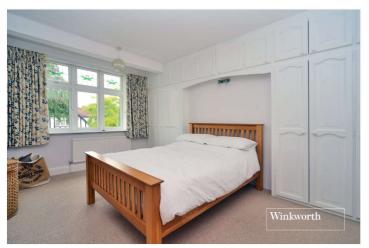

The accommodation comprises a storm porch, large entrance hall, downstairs WC, a front aspect living room with double doors into the dining room, a modern fitted kitchen/breakfast room, three double bedrooms and the family bathroom.

### Downstairs WC

**Bedroom** - 15' x 11'4" max (4.57m x 3.45m max)

**Bedroom** - 15' x 11'4" max (4.57m x 3.45m max)

**Bedroom** - 10' x 7'1" max (3.05m x 2.16m max)

**Bathroom** - 7'4" x 5'9" max (2.24m x 1.75m max)