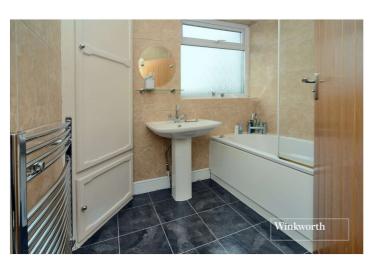

### Downstairs WC

**Bedroom** - 15' x 11'4" max (4.57m x 3.45m max)

**Bedroom** - 15' x 11'4" max (4.57m x 3.45m max)

**Bedroom** - 10' x 7'1" max (3.05m x 2.16m max)

**Bathroom** - 7'4" x 5'9" max (2.24m x 1.75m max)