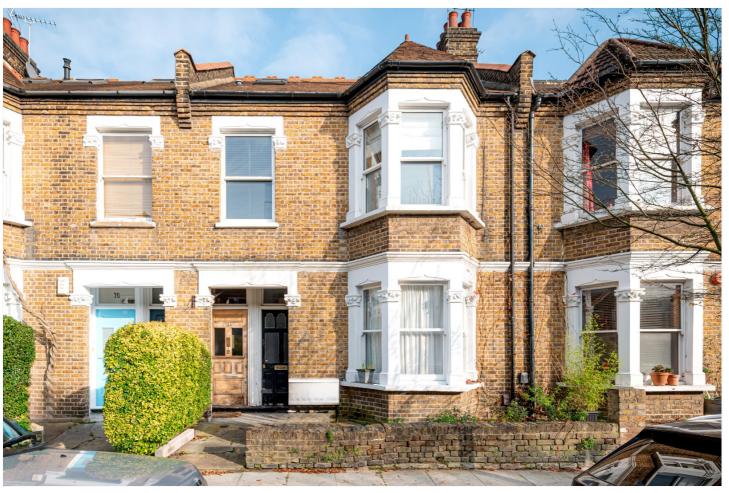

## **DESCRIPTION:**

A lovely garden flat offering delightful period features; high ceilings and an abundance of light this property has wonderful charm to it.

The property can be utilised as a two-bedroom flat or as a very large one-bedroom flat with two living spaces. At the rear of the property, you have the kitchen and beautiful shared garden which also backs onto the communal gardens.

The property has great transport links with the local tube stations less than 10 minutes from the flat. You are also a short walk away from the Westfield's shopping centre where you can enjoy shopping and eating out at some of the great restaurants and bars.

## **AT A GLANCE**

- Ground Floor Flat
- Period Building
- High Ceilings
- Two Double Bedrooms
- Plenty of Storage
- Abundance of Natural Light
- Low Service Charges
- Communal Railway Garden
- EPC Rating C