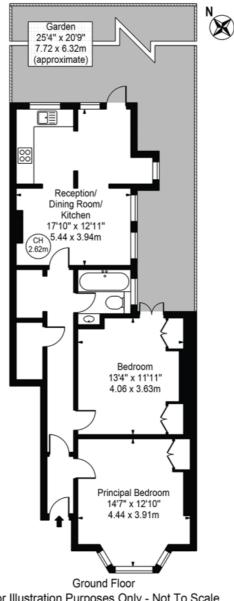

## Eynham Road Approx. Gross Internal Area 752 Sq Ft - 69.86 Sq M

For Illustration Purposes Only - Not To Scale

This floor plan should be used as a general outline for guidance only and does not constitute in whole or in part an offer or contract.

Any intending purchaser or lessee should satisfy themselves by inspection, searches, enquiries and full survey as to the correctness of each statement.

Any areas, measurements or distances quoted are approximate and should not be used to value a property or be the basis of any sale or let. Copyright Morriarti Photography & Design LTD

This floorplan is for illustration purposes only and is not to scale. The position and size of doors, windows, appliances and other features are approximate.

Tenure: Leasehold Term: 900 years+ Service Charge: Adhoc **Ground Rent:** Peppercorn