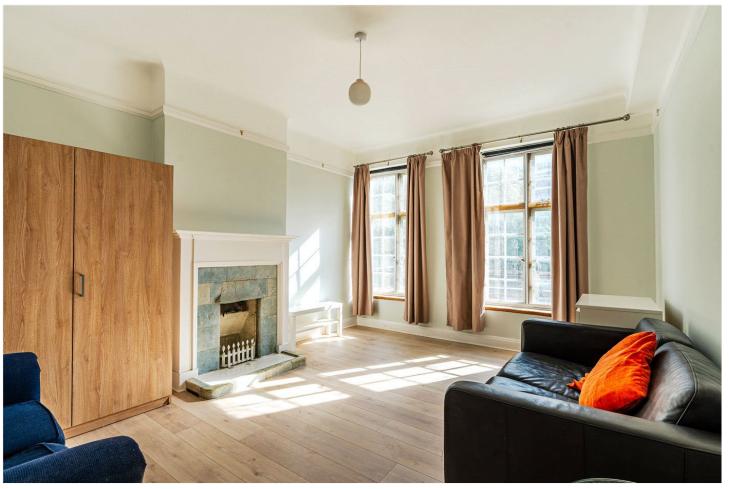

## **DESCRIPTION:**

Set within a handsome 1930s building along Brixton Hill, this generous three-bedroom flat offers over 1,100 sq. ft. of bright and well-balanced living space. The property has been recently redecorated and benefits from newly installed flooring throughout, bringing a fresh and inviting feel to the interior.

The home opens to a wide central hallway leading to three spacious double bedrooms and a large reception room filled with natural light. A stylish modern bathroom with separate WC has been newly fitted, while the kitchen retains charming original features alongside new units and practical space for dining.