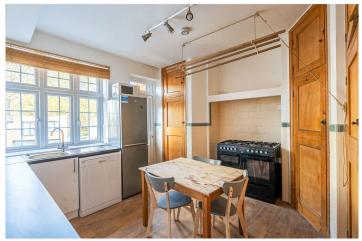

The home opens to a wide central hallway leading to three spacious double bedrooms and a large reception room filled with natural light. A stylish modern bathroom with separate WC has been newly fitted, while the kitchen retains charming original features alongside new units and practical space for dining.