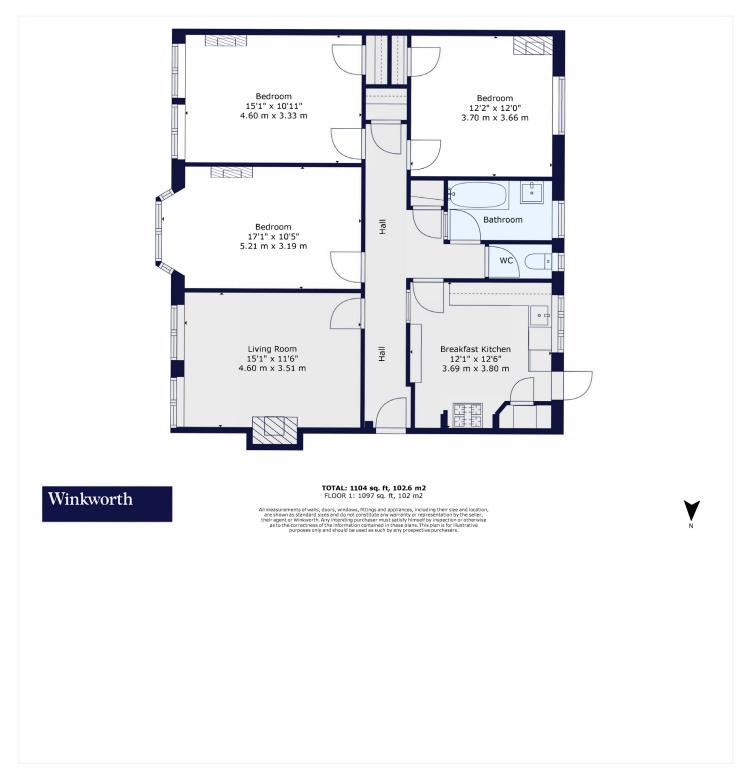

## **DESCRIPTION:**

Set within a handsome 1930s building along Brixton Hill, this generous three-bedroom flat offers over 1,100 sq. ft. of bright and well-balanced living space. The property has been recently redecorated and benefits from newly installed flooring throughout, bringing a fresh and inviting feel to the interior.

The home opens to a wide central hallway leading to three spacious double bedrooms and a large reception room filled with natural light. A stylish modern bathroom with separate WC has been newly fitted, while the kitchen retains charming original features alongside new units and practical space for dining.

This floorplan is for illustration purposes only and is not to scale. The position and size of doors, windows, appliances and other features are approximate.

Herne Hill | 0207 501 8950 | hernehill@winkworth.co.uk