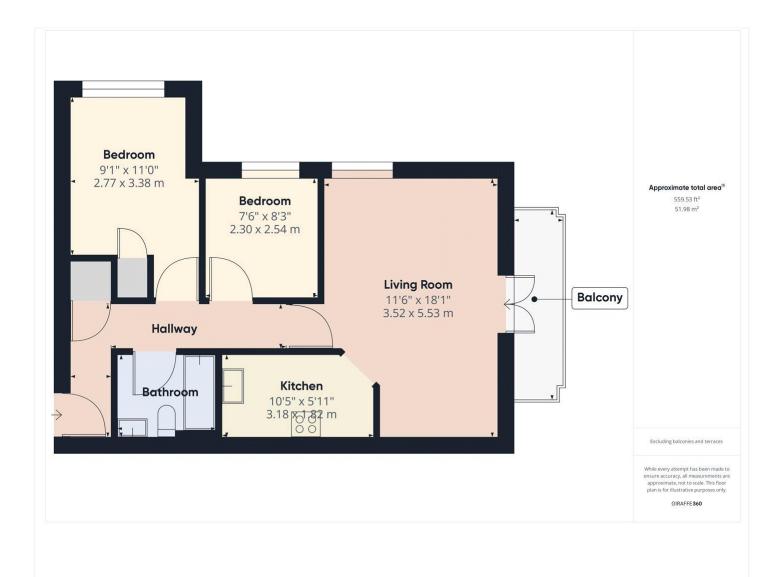

## AT A GLANCE

- First floor apartment with balcony
- Two bedrooms
- Refitted kitchen
- Council tax band C
- Off road parking
- Lease 191 years
- Zero Ground Rent
- Service charge £1,355.80 per year

This floorplan is for illustration purposes only and is not to scale. The position and size of doors, windows, appliances and other features are approximate.