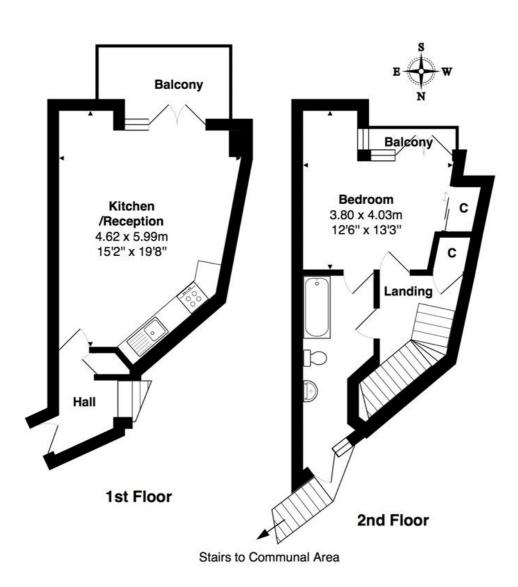

## **DESCRIPTION:**

New to the lettings market this LARGE ONE BED apartment is split over two levels and comprises of an OPEN PLAN KITCHEN / RECEPTION with access to a private balcony. With a large bedroom and ample storage linking to another balcony and a jack and Jill bathroom.

Council tax - (Band C)

Ward - Willesden Green

Total Area: 54.3 m<sup>2</sup> ... 585 ft<sup>2</sup> (excluding balcony) All measurements are approximate and for display purposes only

This floorplan is for illustration purposes only and is not to scale. The position and size of doors, windows, appliances and other features are approximate.