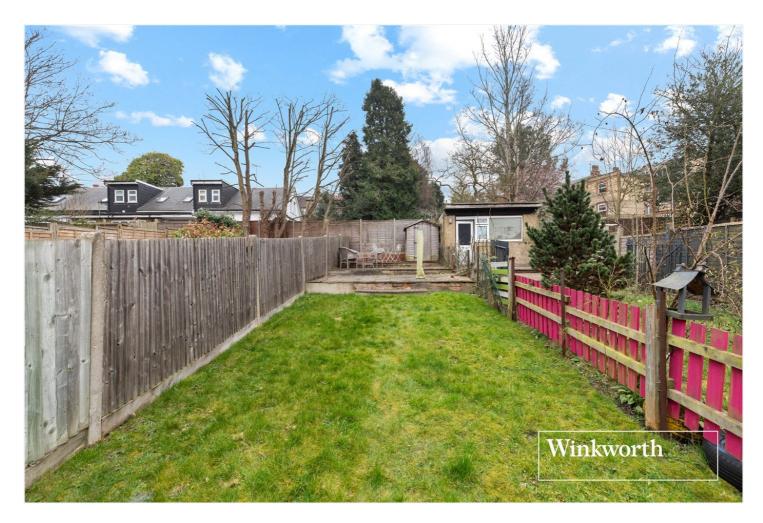

The property overs offer in excess of 1400 sq ft living space over the first and second floor and comprises of two reception rooms, modern fitted kitchen & bathroom, and a bedroom on the first floor. To the top floor, the property has an additional two double bedrooms, both with en-suites and storage. Further benefits include a private rear garden. This is a truly wonderful family home, set in a prestigious area, and an internal viewing is highly recommended.

## **AT A GLANCE**

- Set in α period style building
- First & Second floor
- Over 1400 sq ft of living space
- Three / Four bedrooms
- Two reception rooms
- Three bathrooms
- Modern kitchen
- Private section of garden