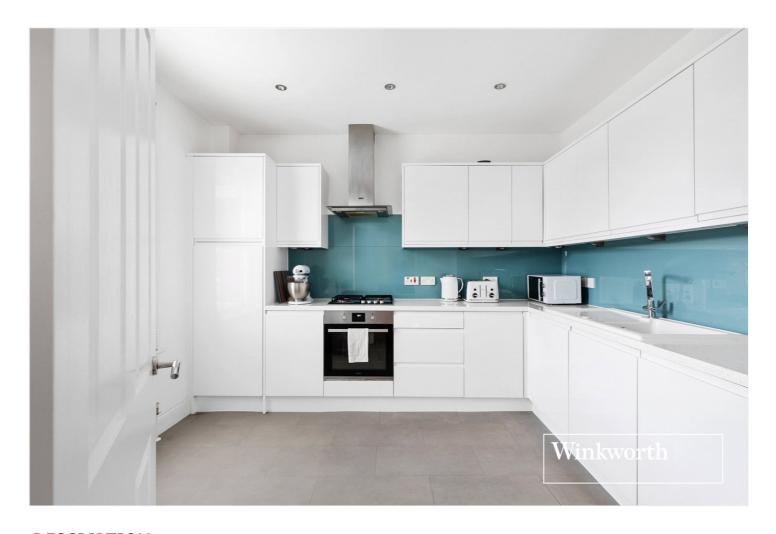

The property overs offer in excess of 1400 sq ft living space over the first and second floor and comprises of two reception rooms, modern fitted kitchen & bathroom, and a bedroom on the first floor. To the top floor, the property has an additional two double bedrooms, both with en-suites and storage. Further benefits include a private rear garden. This is a truly wonderful family home, set in a prestigious area, and an internal viewing is highly recommended.

## **AT A GLANCE**

- Set in α period style building
- First & Second floor
- Over 1400 sq ft of living space
- Three / Four bedrooms
- Two reception rooms
- Three bathrooms
- Modern kitchen
- Private section of garden