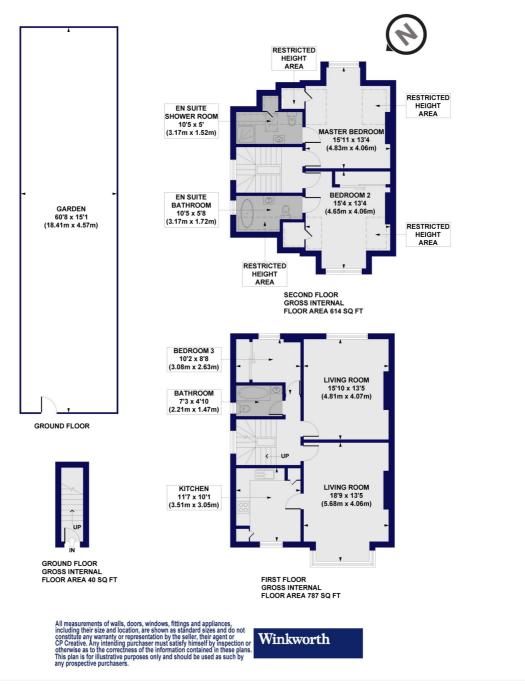

## Regents Park, N3

Approx. Gross Internal Floor Area 1442 sq. ft / 133.95 sq. m (Including Restricted Height Area) Approx. Gross Internal Floor Area 1286 sq. ft / 119.43 sq. m (Excluding Restricted Height Area)

This floorplan is for illustration purposes only and is not to scale. The position and size of doors, windows, appliances and other features are approximate.

**Tenure**: Leasehold **Council Tax Band**: D