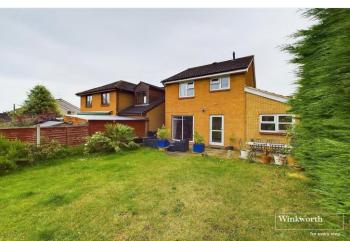

Patio doors in the dining area lead to fully enclosed good sized rear garden ideal for outdoor entertaining with side access

The first floor provides three well-proportioned bedrooms with two being doubles and a refitted walk in shower room.