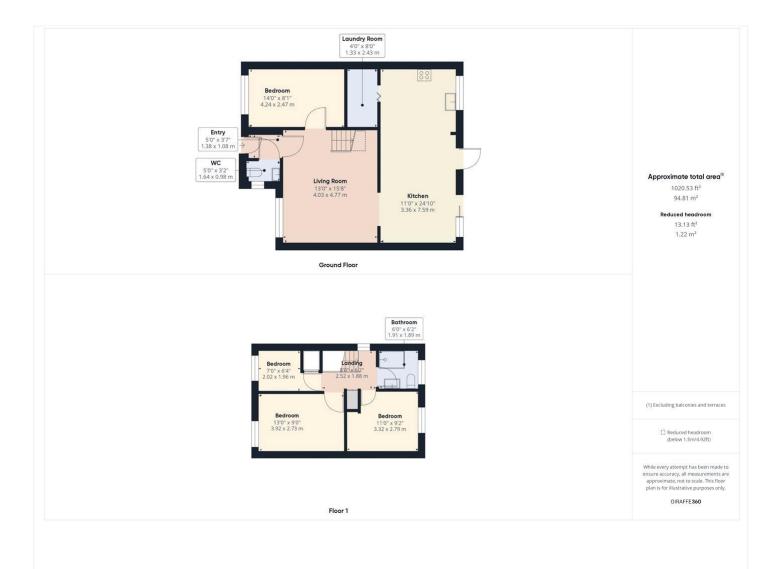

## **AT A GLANCE**

- Excellent Condition
- Stylish Kitchen/Dining Room
- Ground Floor Bedroom
- Utility Room
- Cloak Room
- Driveway Parking
- Underfloor Heating

This floorplan is for illustration purposes only and is not to scale. The position and size of doors, windows, appliances and other features are approximate.