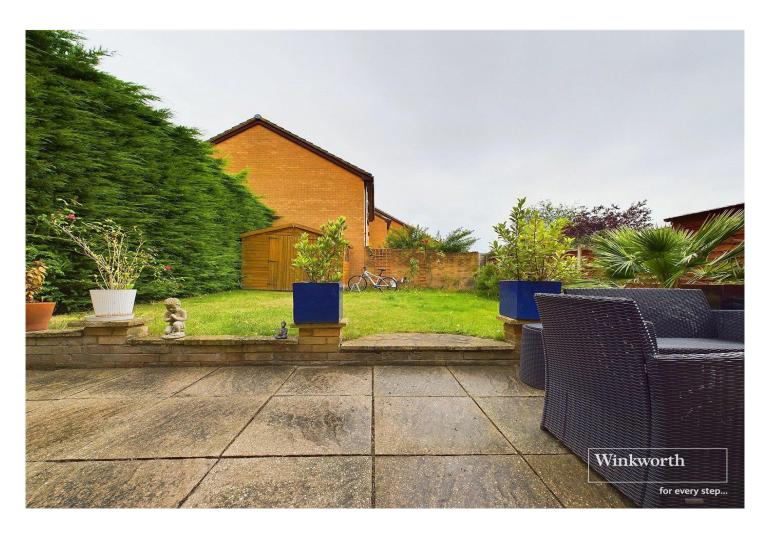

Patio doors in the dining area lead to fully enclosed good sized rear garden ideal for outdoor entertaining with side access

The first floor provides three well-proportioned bedrooms with two being doubles and a refitted walk in shower room.