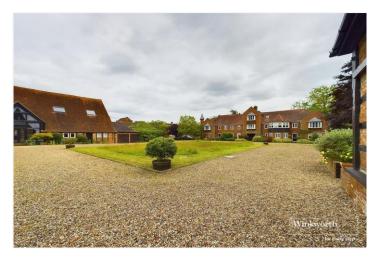

## **DESCRIPTION:**

Introducing this beautifully presented three bedroom house. sitting on a private road within a small development and has been recently

re-furbished throughout. The property consists of shared entrance, leading to front door, hallway, living room featuring patio doors which open onto the garden, a refitted kitchen/dining room & cloakroom. Upstairs there are three bedrooms and a refitted shower room. The property has been tastefully decorated with new "oak" internal doors, flooring, kitchen, bathroom and WC . Further improvements include replacement roof, Velux windows, boiler, electrics re-wired and also a garage (in block) which offers parking with addition parking in the residents car park. The property further benefits from large communal grounds and close proximity to The Hollybrook river and open countryside