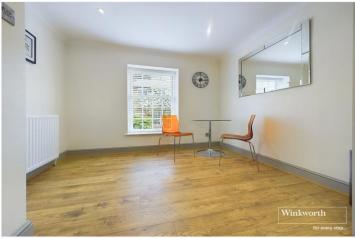

## **DESCRIPTION:**

Introducing this beautifully presented three bedroom house. sitting on a private road within a small development and has been recently

re-furbished throughout. The property consists of shared entrance, leading to front door, hallway, living room featuring patio doors which open onto the garden, a refitted kitchen/dining room & cloakroom. Upstairs there are three bedrooms and a refitted shower room. The property has been tastefully decorated with new "oak" internal doors, flooring, kitchen, bathroom and WC . Further improvements include replacement roof, Velux windows, boiler, electrics re-wired and also a garage (in block) which offers parking with addition parking in the residents car park. The property further benefits from large communal grounds and close proximity to The Hollybrook river and open countryside