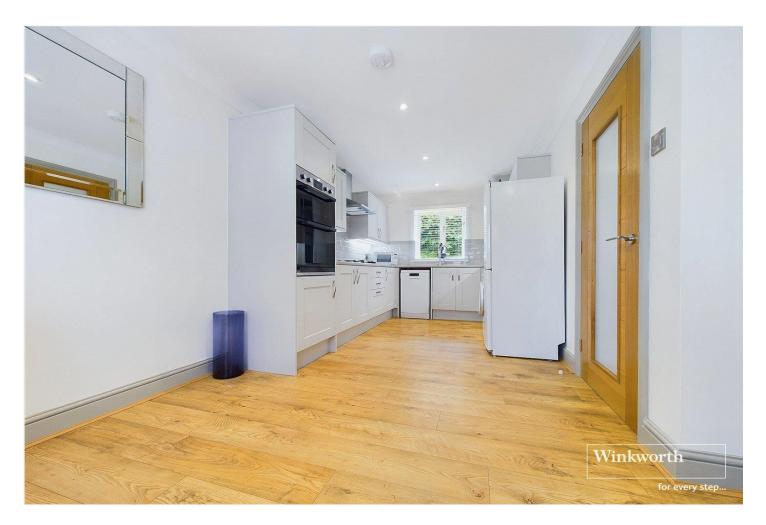

## **DESCRIPTION:**

Introducing this beautifully presented three bedroom house. sitting on a private road within a small development and has been recently

re-furbished throughout. The property consists of shared entrance, leading to front door, hallway, living room featuring patio doors which open onto the garden, a refitted kitchen/dining room & cloakroom. Upstairs there are three bedrooms and a refitted shower room. The property has been tastefully decorated with new "oak" internal doors, flooring, kitchen, bathroom and WC . Further improvements include replacement roof, Velux windows, boiler, electrics re-wired and also a garage (in block) which offers parking with addition parking in the residents car park. The property further benefits from large communal grounds and close proximity to The Hollybrook river and open countryside