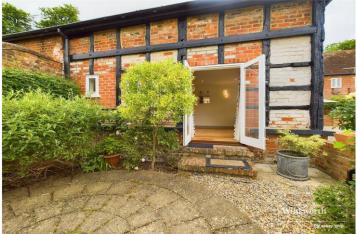

## **DESCRIPTION:**

Introducing this beautifully presented three bedroom house. sitting on a private road within a small development and has been recently

re-furbished throughout. The property consists of shared entrance, leading to front door, hallway, living room featuring patio doors which open onto the garden, a refitted kitchen/dining room & cloakroom. Upstairs there are three bedrooms and a refitted shower room. The property has been tastefully decorated with new "oak" internal doors, flooring, kitchen, bathroom and WC . Further improvements include replacement roof, Velux windows, boiler, electrics re-wired and also a garage (in block) which offers parking with addition parking in the residents car park. The property further benefits from large communal grounds and close proximity to The Hollybrook river and open countryside