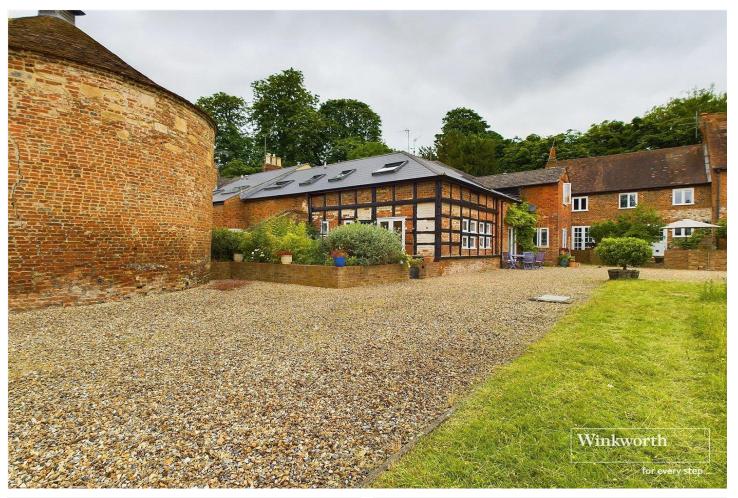

## **DESCRIPTION:**

Introducing this beautifully presented three bedroom house. sitting on a private road within a small development and has been recently

re-furbished throughout. The property consists of shared entrance, leading to front door, hallway, living room featuring patio doors which open onto the garden, a refitted kitchen/dining room & cloakroom. Upstairs there are three bedrooms and a refitted shower room. The property has been tastefully decorated with new "oak" internal doors, flooring, kitchen, bathroom and WC . Further improvements include replacement roof, Velux windows, boiler, electrics re-wired and also a garage (in block) which offers parking with addition parking in the residents car park. The property further benefits from large communal grounds and close proximity to The Hollybrook river and open countryside