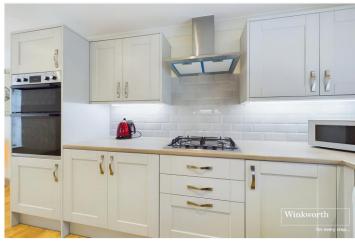

## **DESCRIPTION:**

Introducing this beautifully presented three bedroom house. sitting on a private road within a small development and has been recently

re-furbished throughout. The property consists of shared entrance, leading to front door, hallway, living room featuring patio doors which open onto the garden, a refitted kitchen/dining room & cloakroom. Upstairs there are three bedrooms and a refitted shower room. The property has been tastefully decorated with new "oak" internal doors, flooring, kitchen, bathroom and WC . Further improvements include replacement roof, Velux windows, boiler, electrics re-wired and also a garage (in block) which offers parking with addition parking in the residents car park. The property further benefits from large communal grounds and close proximity to The Hollybrook river and open countryside