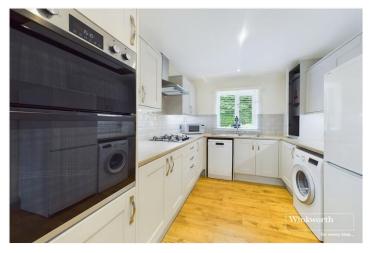

## **DESCRIPTION:**

Introducing this beautifully presented three bedroom house. sitting on a private road within a small development and has been recently

re-furbished throughout. The property consists of shared entrance, leading to front door, hallway, living room featuring patio doors which open onto the garden, a refitted kitchen/dining room & cloakroom. Upstairs there are three bedrooms and a refitted shower room. The property has been tastefully decorated with new "oak" internal doors, flooring, kitchen, bathroom and WC . Further improvements include replacement roof, Velux windows, boiler, electrics re-wired and also a garage (in block) which offers parking with addition parking in the residents car park. The property further benefits from large communal grounds and close proximity to The Hollybrook river and open countryside