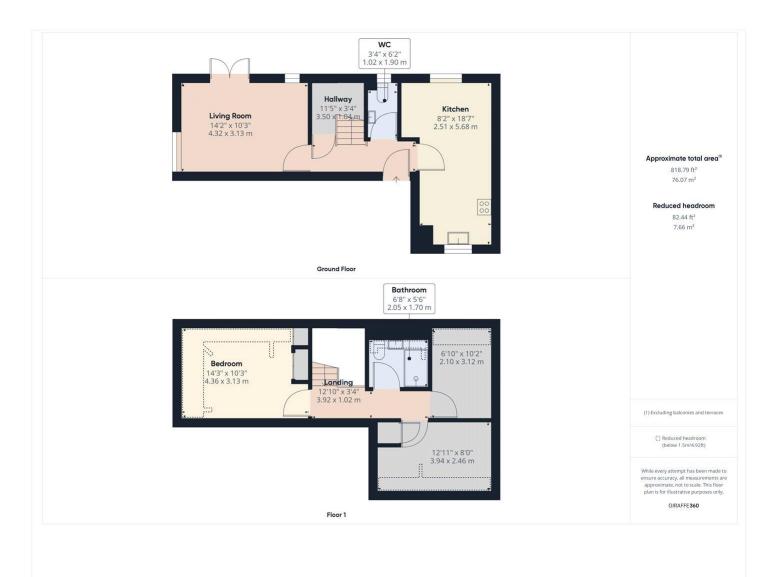

## **AT A GLANCE**

- Recently Rewired
- New Boiler
- New Roof And Velux Windows
- Refitted Shower Room & Cloakroom
- New Kitchen
- New Flooring
- New Roof
- No Onward Chain

This floorplan is for illustration purposes only and is not to scale. The position and size of doors, windows, appliances and other features are approximate.