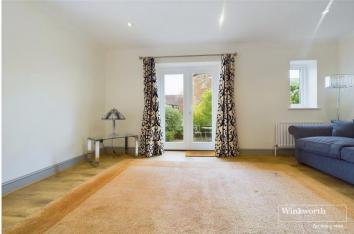

## **DESCRIPTION:**

Introducing this beautifully presented three bedroom house. sitting on a private road within a small development and has been recently

re-furbished throughout. The property consists of shared entrance, leading to front door, hallway, living room featuring patio doors which open onto the garden, a refitted kitchen/dining room & cloakroom. Upstairs there are three bedrooms and a refitted shower room. The property has been tastefully decorated with new "oak" internal doors, flooring, kitchen, bathroom and WC . Further improvements include replacement roof, Velux windows, boiler, electrics re-wired and also a garage (in block) which offers parking with addition parking in the residents car park. The property further benefits from large communal grounds and close proximity to The Hollybrook river and open countryside