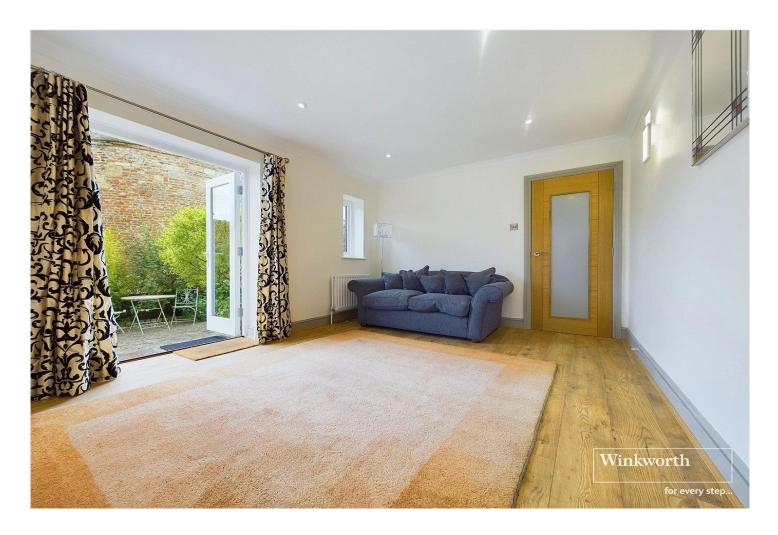

## **DESCRIPTION:**

Introducing this beautifully presented three bedroom house. sitting on a private road within a small development and has been recently

re-furbished throughout. The property consists of shared entrance, leading to front door, hallway, living room featuring patio doors which open onto the garden, a refitted kitchen/dining room & cloakroom. Upstairs there are three bedrooms and a refitted shower room. The property has been tastefully decorated with new "oak" internal doors, flooring, kitchen, bathroom and WC . Further improvements include replacement roof, Velux windows, boiler, electrics re-wired and also a garage (in block) which offers parking with addition parking in the residents car park. The property further benefits from large communal grounds and close proximity to The Hollybrook river and open countryside