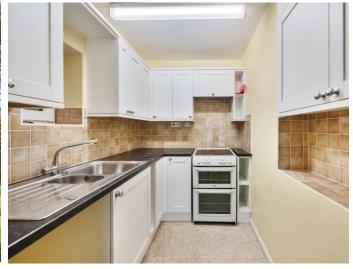

## **DIRECTIONS** -

From our Crediton Office, head east towards the Parish Church Redvers House will be located on your left hand side just after the Methodist Church.

The property is presented in very good order throughout with a modern fitted kitchen & bathroom. It also has a good very sized living room and bedroom with built in wardrobe providing storage space as well as electric heating.

#### AT A GLANCE:

Retirement Flat

One Bedroom With Built In Wardrobe

Light & Open Living Accommodation

Stylish & Modern Kitchen

Laundry Room, Lift & Guest Facilities

24 Hour Alarm System In Each Flat

Use For Residents Over 60 Only