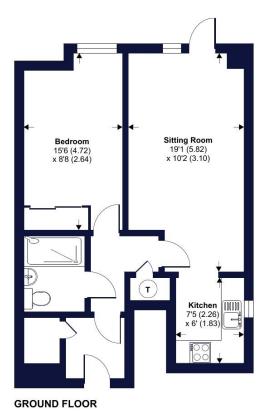

# **Union Road, EX17**

Approximate Area = 506 sq ft / 47 sq m
For identification only - Not to scale

Certified Property Measurer

Floor plan produced in accordance with RICS Property Measurement Standards incorporating International Property Measurement Standards (IPMS2 Residential). © n/checom 2024. Produced for Winkworth. REF: 1187402