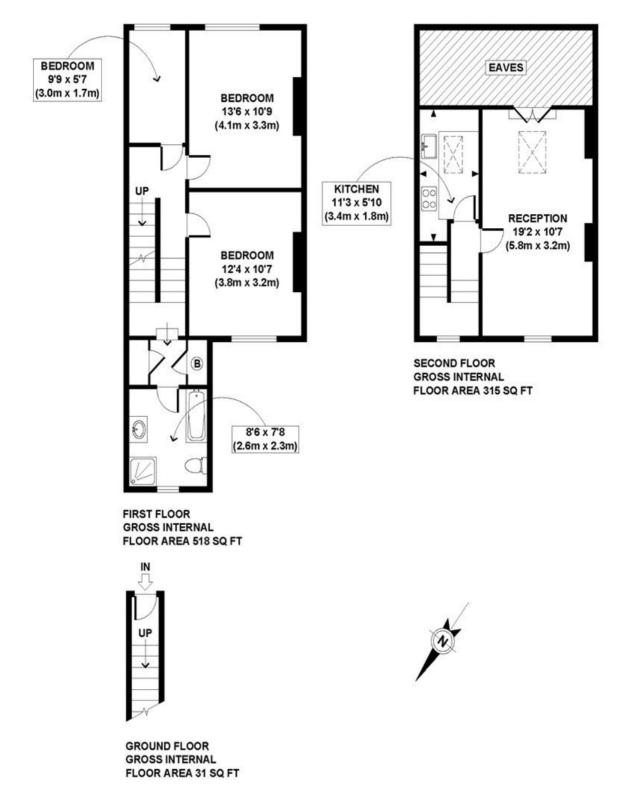

## £595,000 Leasehold

A three double bedroom apartment arranged over two floors on this well located residential street.

Reception Room | Kitchen | 3 Bedrooms | Bathroom | 864 Sq Ft / 80 Sq M | Council Tax Band D | EPC Rating Band D

#### **DESCRIPTION**

This spacious three double bedroom apartment is spread over two floors on a well-located residential street. The property features three generous double bedrooms, a well-appointed kitchen, a bright and inviting reception room, and a bathroom complete with both a bathtub and a separate shower.

### **TENURE**

Leasehold 107 years 3 months.

PRICE: £595,000 Leasehold

APPROX. GROSS INTERNAL FLOOR AREA 864 SQ FT / 80 SQ M
Copyright photoplan.co.uk

The displayed square footage is taken from the floor plans with measurements created using the Royal Institute of Chartered Surveyors' Code of Practice for Measuring. These measurements are approximate and included for illustrative purposes only. Winkworth does not make any representation as to the accuracy of these measurements and you should seek to verify them for yourself. Winkworth accept no liability for any loss you may suffer if you rely on these measurements.