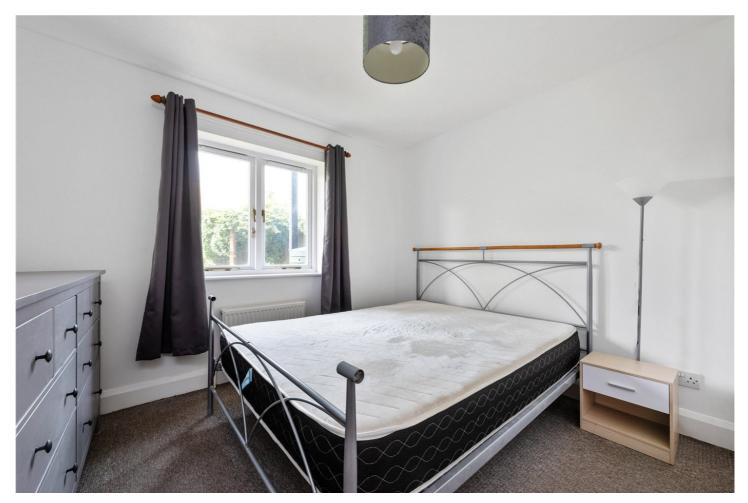

## **DESCRIPTION:**

This charming ground-floor flat, offered chain-free, combines comfort and practicality in a well-balanced space. With 653 sqft of thoughtfully laid-out living area, it features a spacious, bright lounge with direct access to a delightful southwest facing garden—perfect for soaking up the sun.

The modern kitchen is fully equipped with ample storage and room for all your appliances, making it both practical and inviting. Both bedrooms are generously sized, filled with natural light, and offer plenty of space for furnishings, along with built-in storage. The family bathroom, featuring a bath with a shower and a toilet, is conveniently located off the central hallway. The private garden provides a peaceful area, ideal for both relaxing and entertaining.