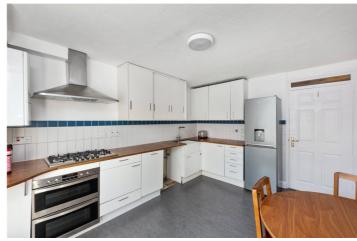

The modern kitchen is fully equipped with ample storage and room for all your appliances, making it both practical and inviting. Both bedrooms are generously sized, filled with natural light, and offer plenty of space for furnishings, along with built-in storage. The family bathroom, featuring a bath with a shower and a toilet, is conveniently located off the central hallway. The private garden provides a peaceful area, ideal for both relaxing and entertaining.