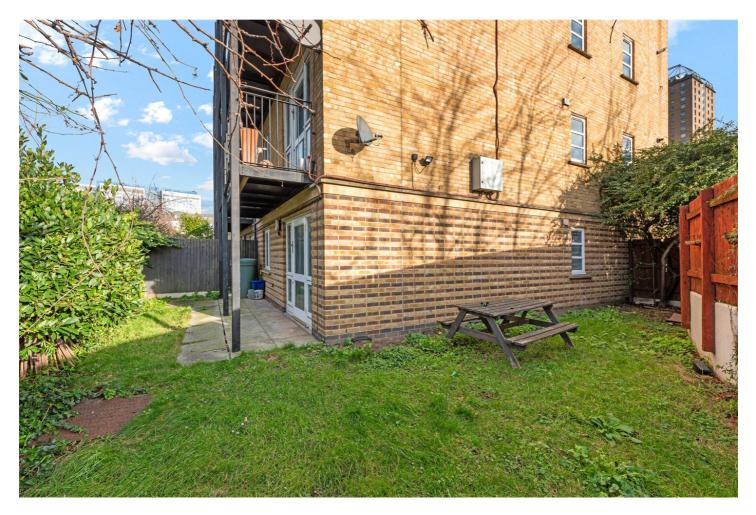

## **DESCRIPTION:**

This charming ground-floor flat, offered chain-free, combines comfort and practicality in a well-balanced space. With 653 sqft of thoughtfully laid-out living area, it features a spacious, bright lounge with direct access to a delightful southwest facing garden—perfect for soaking up the sun.

The modern kitchen is fully equipped with ample storage and room for all your appliances, making it both practical and inviting. Both bedrooms are generously sized, filled with natural light, and offer plenty of space for furnishings, along with built-in storage. The family bathroom, featuring a bath with a shower and a toilet, is conveniently located off the central hallway. The private garden provides a peaceful area, ideal for both relaxing and entertaining.