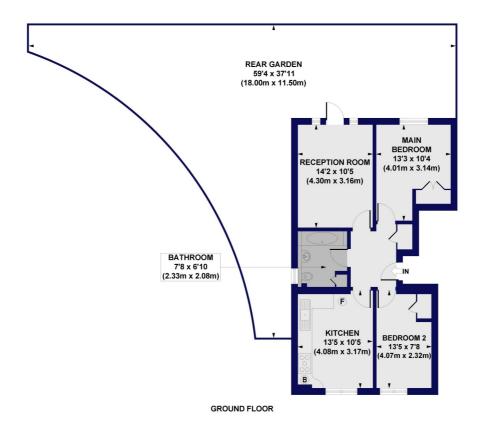

## Hainton Close, E1 Approx. Gross Internal Floor Area 653 sq. ft / 60.68 sq. m

All measurements of walls, doors, windows, fittings and appliances, including their size and location, are shown as standard sizes and do not constitute any warranty or representation by the seller, their agent or CP Creative. Any intending purchaser must satisfy himself by inspection or otherwise as to the correctness of the information contained in these plans. This plan is for illustrative purposes only and should be used as such by any prospective purchasers.

Winkworth

This floorplan is for illustration purposes only and is not to scale. The position and size of doors, windows, appliances and other features are approximate.

Shoreditch | 020 7749 7650 | shoreditch@winkworth.co.uk