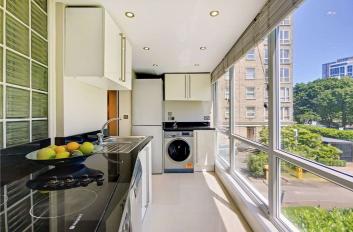

## BOYDELL COURT, ST JOHN'S WOOD, LONDON, NW8 **£1,200 PER WEEK FURNISHED**

A well presented first floor, three bedroom flat in this portered block, benefiting from lift and off street parking, conveniently located for Swiss Cottage Underground Station, St John's Wood High Street and Underground Station along with all local amenities.

Three Bedrooms | Two Bathrooms | Reception Room | Kitchen | Study | Air Conditioning | Communal Heating | Entrance Phone | Off Street Parking | Passenger Lift | Porterage

for every step...