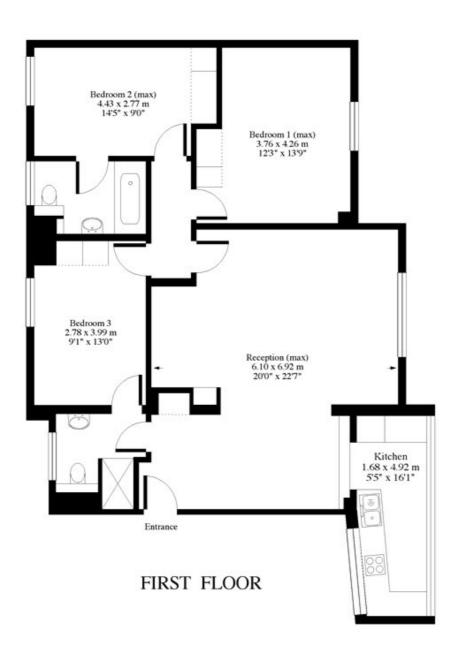

## Boydell Court St.Johns Wood Park, NW8

Approx. Gross Floor Area = 102 sq.meters • 1100 sq.feet

For illustrative purposes only. Not to scale. Prepared by Swan Photography 01435 863908

Tenancy Deposit: £7,200.00