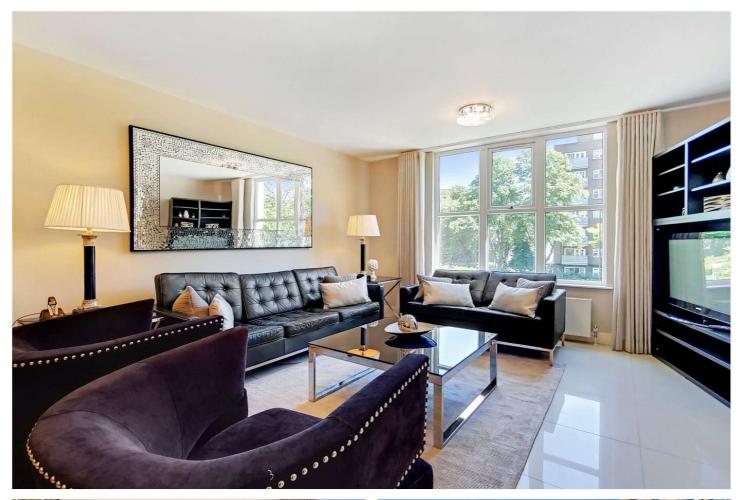

## BOYDELL COURT, ST JOHN'S WOOD, LONDON, NW8 **£1,200 PER WEEK FURNISHED**

A well presented first floor, three bedroom flat in this portered block, benefiting from lift and off street parking, conveniently located for Swiss Cottage Underground Station, St John's Wood High Street and Underground Station along with all local amenities.

Three Bedrooms | Two Bathrooms | Reception Room | Kitchen | Study | Air Conditioning | Communal Heating | Entrance Phone | Off Street Parking | Passenger Lift | Porterage

for every step...