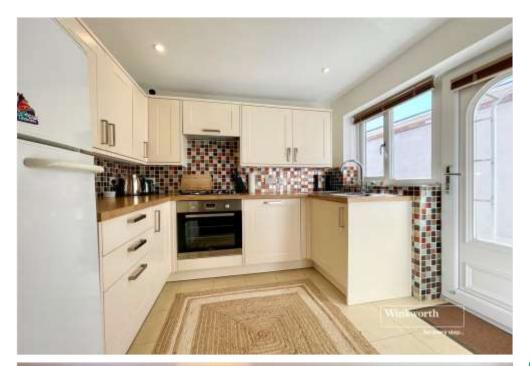

Front aspect sitting room with bay window, some harbour views, feature fireplace and fitted shelving.

Separate dining room with side aspect window and further feature fireplace.

Well fitted kitchen with side door and window. Range of fitted cupboards and drawers with work surfaces to three sides. Inset stainless steel one and a half bowl sink with mixer tap over and drainer unit adjacent. Integrated dishwasher. Integrated under counter electric fan assisted oven with four ring gas hob and electric extractor over. Space for tall fridge/freezer.