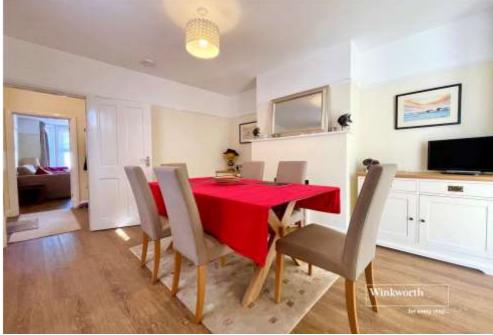

Front aspect sitting room with bay window, some harbour views, feature fireplace and fitted shelving.

Separate dining room with side aspect window and further feature fireplace.

Well fitted kitchen with side door and window. Range of fitted cupboards and drawers with work surfaces to three sides. Inset stainless steel one and a half bowl sink with mixer tap over and drainer unit adjacent. Integrated dishwasher. Integrated under counter electric fan assisted oven with four ring gas hob and electric extractor over. Space for tall fridge/freezer.