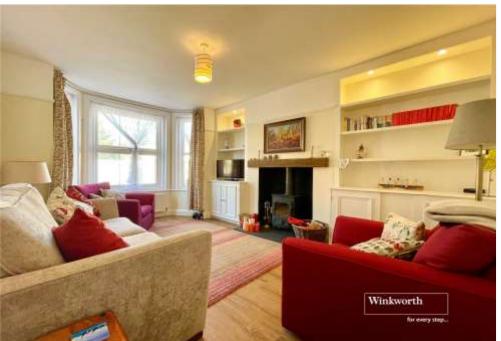

Front aspect sitting room with bay window, some harbour views, feature fireplace and fitted shelving.

Separate dining room with side aspect window and further feature fireplace.

Well fitted kitchen with side door and window. Range of fitted cupboards and drawers with work surfaces to three sides. Inset stainless steel one and a half bowl sink with mixer tap over and drainer unit adjacent. Integrated dishwasher. Integrated under counter electric fan assisted oven with four ring gas hob and electric extractor over. Space for tall fridge/freezer.

## **Summary:**

- Charming character cottage
- Some harbour views
- Ensuite bath/shower room to both bedrooms
- Sitting room with wood burner
- Separate dining room
- Well fitted kitchen
- Ground floor cloakroom
- Large loft storage space with velux window
- Useful outside store
- Pretty courtyard garden
- Gated off road parking at rear
- Space for small car/boat at the front
- Refurbished throughout by the current owners
- Presented in immaculate condition
- Harbour access at the end of the road
- Offered with no forward chain
- BCP Council Tax Band "D"