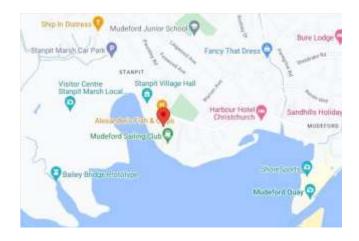

#### **Situation:**

The property is situated within easy reach of some of the area's most beautiful beaches and unspoilt coastline with Mudeford's sandy Avon Beach and Friars Cliff Beach easily accessible.

Mudeford Quay is a short walk away and the pretty Village Cricket Green can be found at one end of the road with direct harbour access via a public slipway at the other end.

Stanpit Marsh nature reserve with its abundant wildlife and walk through to Christchurch town centre is also nearby.