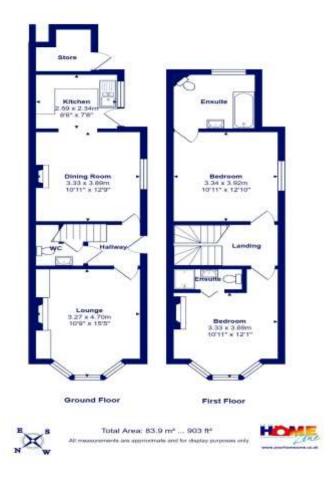

Front aspect sitting room with bay window, some harbour views, feature fireplace and fitted shelving.

Separate dining room with side aspect window and further feature fireplace.

Well fitted kitchen with side door and window. Range of fitted cupboards and drawers with work surfaces to three sides. Inset stainless steel one and a half bowl sink with mixer tap over and drainer unit adjacent. Integrated dishwasher. Integrated under counter electric fan assisted oven with four ring gas hob and electric extractor over. Space for tall fridge/freezer.

Ground floor cloakroom with low level WC and wash hand basin.

Stairs to first floor landing. Front aspect bedroom with bay window, some harbour views, space for wardrobes and en suite shower room.

Rear bedroom with side aspect window, space for wardrobes and en suite bathroom.

## **Summary:**

- Charming character cottage
- Some harbour views
- Ensuite bath/shower room to both bedrooms
- Sitting room with wood burner
- Separate dining room
- Well fitted kitchen
- Ground floor cloakroom
- Large loft storage space with velux window
- Useful outside store
- Pretty courtyard garden
- Gated off road parking at rear
- Space for small car/boat at the front
- Refurbished throughout by the current owners
- Presented in immaculate condition
- Harbour access at the end of the road
- Offered with no forward chain
- BCP Council Tax Band "D"