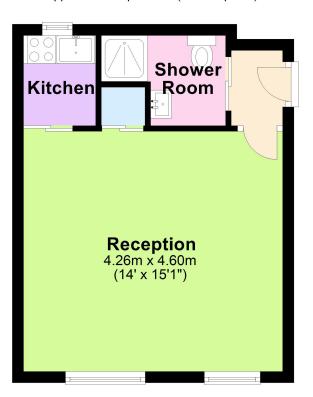

### Second Floor

Approx. 27.1 sq. metres (292.1 sq. feet)

Total area: approx. 27.1 sq. metres (292.1 sq. feet)

This floorplan is for illustration purposes only and is not to scale. The position and size of doors, windows, appliances and other features are approximate. Any lease and service charge details have been provided by the vendor. Any interest party should have these checked by a solicitor as part of the purchase process.