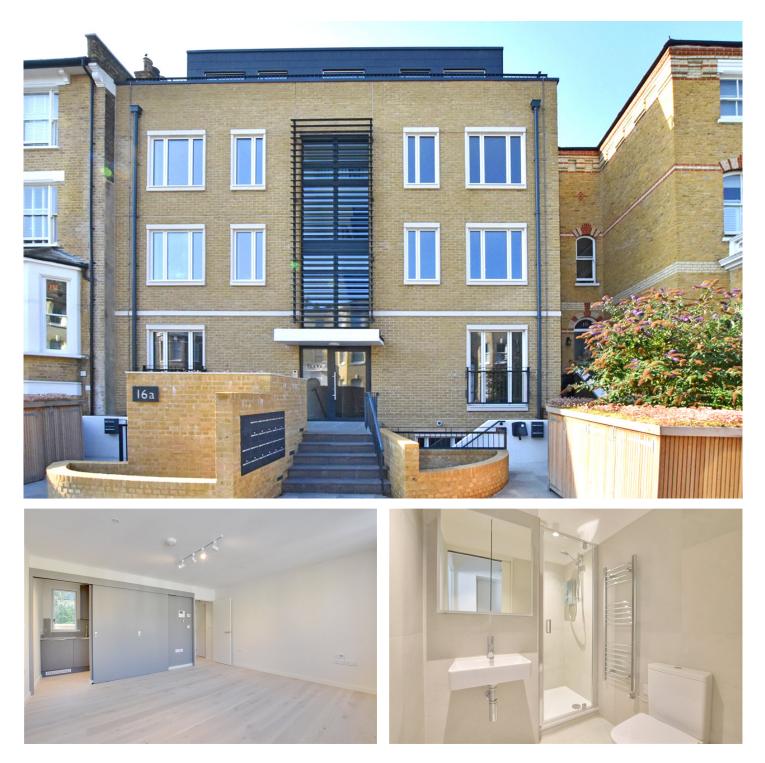

BENNETT PARK, BLACKHEATH, LONDON, SE3 9RB **£250,000 LEASEHOLD** 

A NEW CONTEMPORARY STUDIO APARTMENT LOCATED IN THE HEART OF BLACKHEATH VILLAGE AND JUST MOMENTS FROM BLACKHEATH STATION AND 'VILLAGE LIFE' INCLUDING 27 EXCELLENT RESTAURANTS, BARS, ARTISAN CAFÉS AND PUBS.

#### **DESCRIPTION:**

Found on the first/second floor, the accommodation comprises a studio room, separate compact kitchen, storage cupboard for housing washer/dryer and mini oven, and an attractive modern shower room. Features include; double glazed windows, wood flooring and electric heating and hot water system. The property further benefits from bike and bin storage to the front with a green sedum roof.

Sold chain free, this studio apartment is ideal for first time buyers, buy to let investors or as a pied-à-terre. Virtual and video tours can be seen at Winkworth.co.uk

Bennett Park is a sought after address located in the heart of Blackheath Village with its array of boutique shops, farmers market, restaurants, bars and station. The heath is on your doorstep and the fabulous Royal Greenwich Park is just 900 metres away with Greenwich town centre beyond. Greenwich maintains a quaint rural village feel and is steeped in history with the old Royal Naval hospital, the Royal Observatory, the National Maritime Museum, and the spectacularly restored Cutty Sark ' the last of the great tea clippers. Greenwich's covered market is one of London's best and attracts people from all over the capital. There are fantastic transport links with Blackheath Station giving access to London Bridge, Charing Cross and Victoria amongst others with access to the, DLR (0.95 miles Lewisham) bus, riverboat, foot tunnel and cable car all within the area. The area is minutes from Canary Wharf, the City and central London; Just one of the reasons why it's increasingly popular with young professionals and commuters. The nearby O2 adds to the area's appeal, offering entertainment and leisure options for residents and visitors alike.