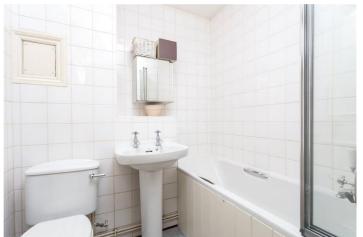

The property feels even bigger due to its double height ceilings as well as a great amount of fitted storage to hide away luggage and belongings which frees up space.

It also receives a vast amount of natural light due to being high up in the building and with its many windows. There is a separate kitchen which also benefits from lots of light and a fully tiled bathroom suite with over-bath shower.