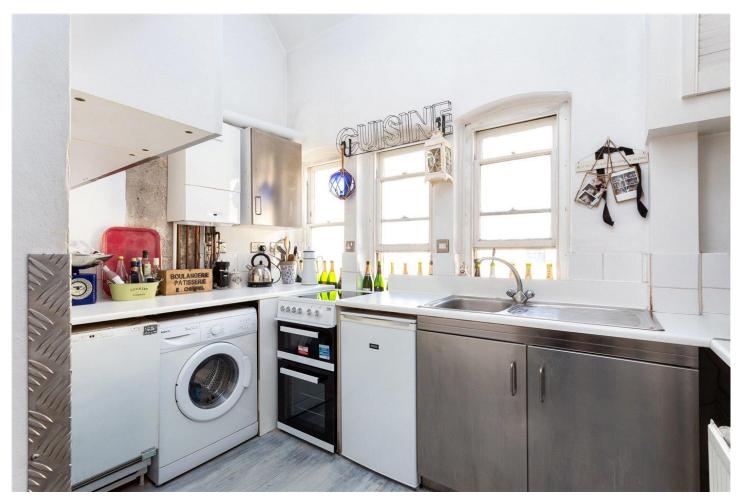

The property feels even bigger due to its double height ceilings as well as a great amount of fitted storage to hide away luggage and belongings which frees up space.

It also receives a vast amount of natural light due to being high up in the building and with its many windows. There is a separate kitchen which also benefits from lots of light and a fully tiled bathroom suite with over-bath shower.