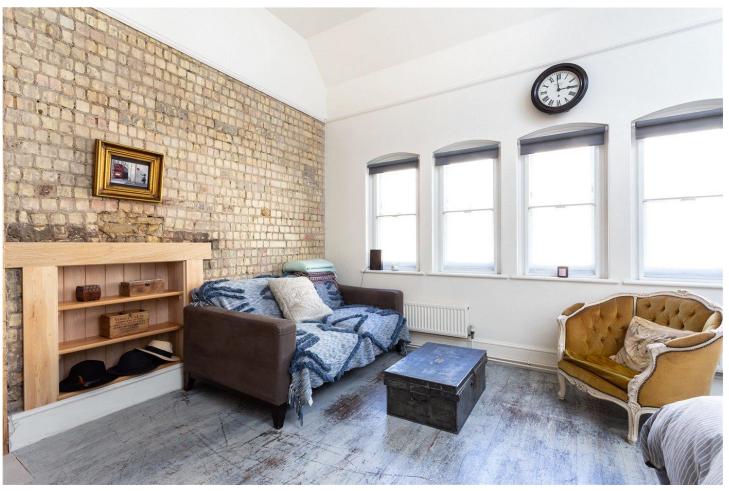

## **DESCRIPTION:**

This good size, top-floor studio flat is full of character due to an abundance of retained original features and is perfectly located in a period mansion block in the centre of Spitalfields.

The property feels even bigger due to its double height ceilings as well as a great amount of fitted storage to hide away luggage and belongings which frees up space.

It also receives a vast amount of natural light due to being high up in the building and with its many windows. There is a separate kitchen which also benefits from lots of light and a fully tiled bathroom suite with over-bath shower.