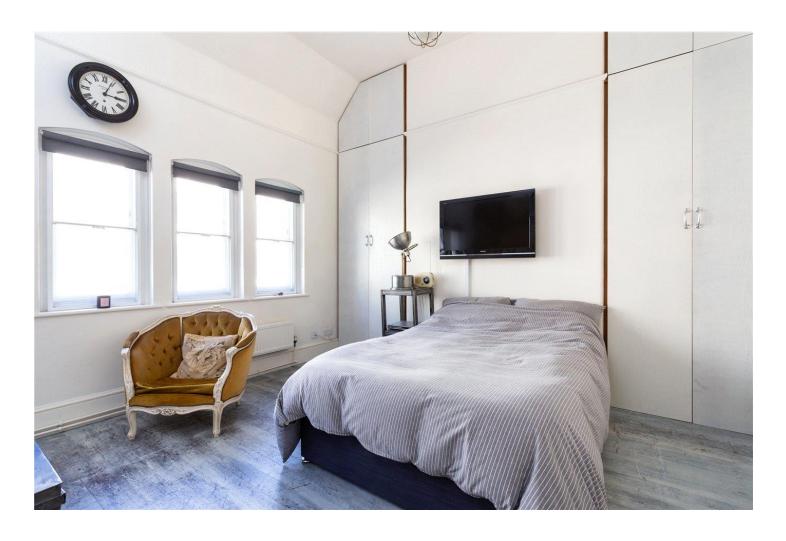

The property feels even bigger due to its double height ceilings as well as a great amount of fitted storage to hide away luggage and belongings which frees up space.

It also receives a vast amount of natural light due to being high up in the building and with its many windows. There is a separate kitchen which also benefits from lots of light and a fully tiled bathroom suite with over-bath shower.