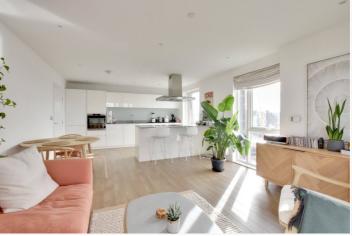

#### **DESCRIPTION:**

A magnificent and large one bedroom, 7th floor, apartment that measures circa 624 sq. ft. and boasts fantastic, west facing views across London and the river! EWS1 COMPLIANT B1 RATING!

In perfect condition throughout the property comprises of a super 22ft open plan kitchen/living room, which is double aspect and has access onto a large covered balcony, with the aforementioned views. There is a good sized double bedroom, with a fitted wardrobe, also with great views toward the river. The bathroom is fitted to the highest standard and the property boasts good storage. Added features include hard wood flooring, gas central heating and a concierge onsite. There is also a communal gymnasium and a large communal roof terrace.