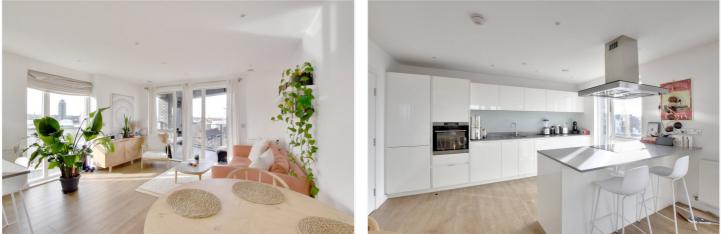

#### **DESCRIPTION:**

A magnificent and large one bedroom, 7th floor, apartment that measures circa 624 sq. ft. and boasts fantastic, west facing views across London and the river! EWS1 COMPLIANT B1 RATING!

In perfect condition throughout the property comprises of a super 22ft open plan kitchen/living room, which is double aspect and has access onto a large covered balcony, with the aforementioned views. There is a good sized double bedroom, with a fitted wardrobe, also with great views toward the river. The bathroom is fitted to the highest standard and the property boasts good storage. Added features include hard wood flooring, gas central heating and a concierge onsite. There is also a communal gymnasium and a large communal roof terrace.