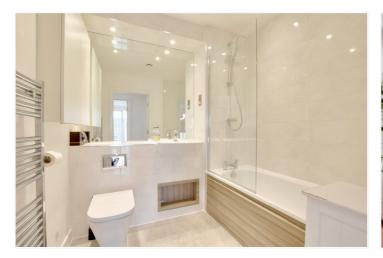

In perfect condition throughout the property comprises of a super 22ft open plan kitchen/living room, which is double aspect and has access onto a large covered balcony, with the aforementioned views. There is a good sized double bedroom, with a fitted wardrobe, also with great views toward the river. The bathroom is fitted to the highest standard and the property boasts good storage. Added features include hard wood flooring, gas central heating and a concierge onsite. There is also a communal gymnasium and a large communal roof terrace.