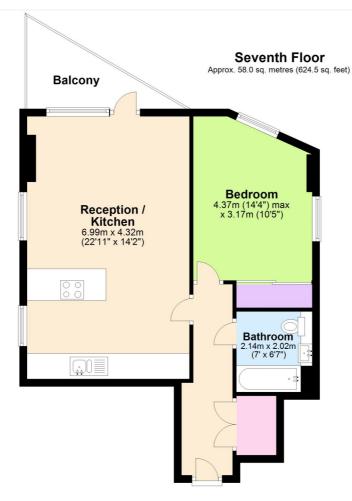

Total area: approx. 58.0 sq. metres (624.5 sq. feet)

This floorplan is for illustration purposes only and is not to scale. The position and size of doors, windows, appliances and other features are approximate.