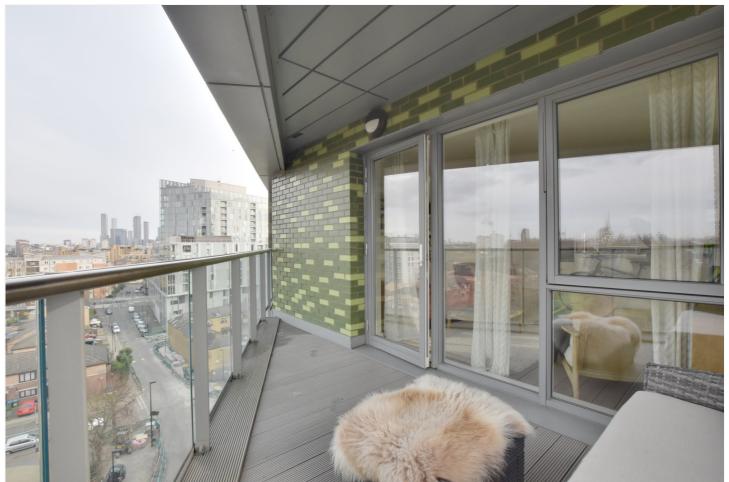

## A MAGNIFICENT AND LARGE ONE BEDROOM, 7TH FLOOR, APARTMENT THAT MEASURES CIRCA 624 SQ. FT. AND BOASTS FANTASTIC, WEST FACING VIEWS ACROSS LONDON AND THE RIVER! EWS1 COMPLIANT B1 RATING!

Greenwich | 02030533033 | greenwich@winkworth.co.uk

In perfect condition throughout the property comprises of a super 22ft open plan kitchen/living room, which is double aspect and has access onto a large covered balcony, with the aforementioned views. There is a good sized double bedroom, with a fitted wardrobe, also with great views toward the river. The bathroom is fitted to the highest standard and the property boasts good storage. Added features include hard wood flooring, gas central heating and a concierge onsite. There is also a communal gymnasium and a large communal roof terrace.