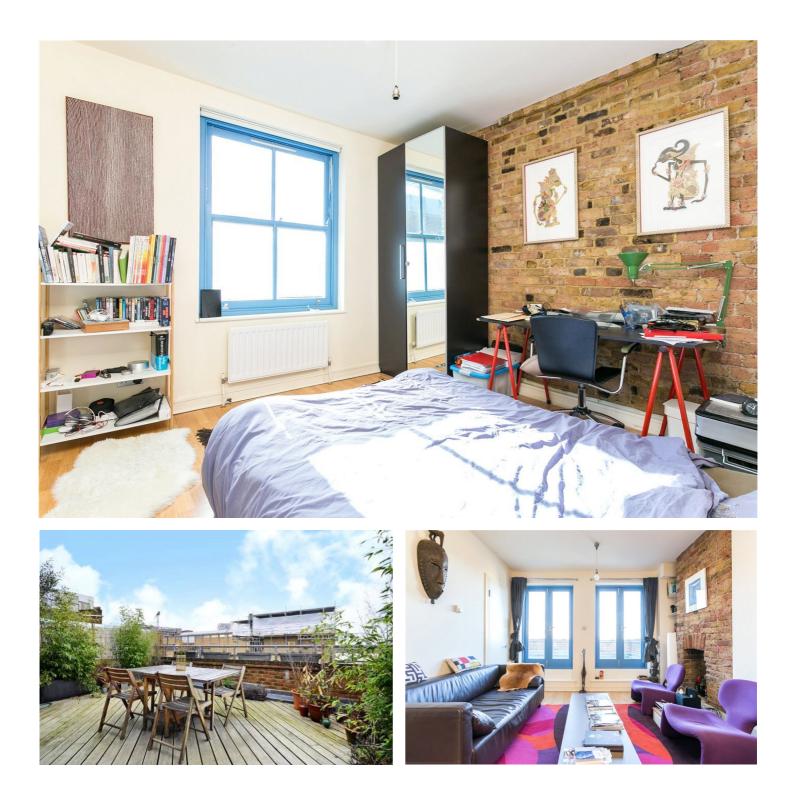

#### **DESCRIPTION:**

A beautiful one bedroom apartment that boasts a large private terrace, an abundance of exposed brick and also use of the large communal terrace that has stunning views of the City.

This stylish apartment has a spacious reception room with french doors which lead to the terrace, ultramodern open-plan kitchen, double bedroom and ensuite shower room.

The property is located within a desirable building in the heart of Spitalfields just off Brick Lane and is only a few minutes' walk from Aldgate East, Shoreditch High Street and Whitechapel stations. The property is offered furnished or unfurnished and is ideal for a professional that needs quick access to the City and excellent local amenities.