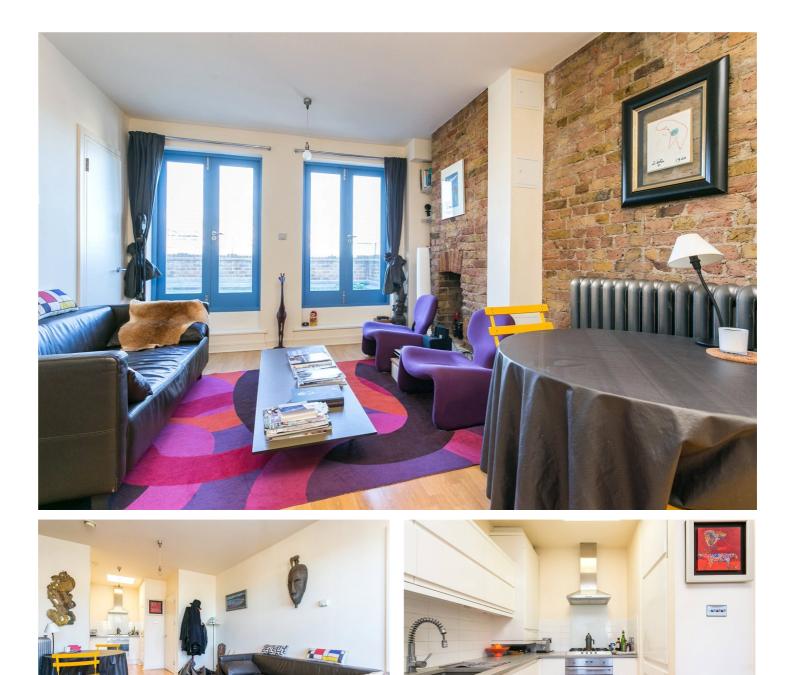

#### **DESCRIPTION:**

A beautiful one bedroom apartment that boasts a large private terrace, an abundance of exposed brick and also use of the large communal terrace that has stunning views of the City.

This stylish apartment has a spacious reception room with french doors which lead to the terrace, ultramodern open-plan kitchen, double bedroom and ensuite shower room.

The property is located within a desirable building in the heart of Spitalfields just off Brick Lane and is only a few minutes' walk from Aldgate East, Shoreditch High Street and Whitechapel stations. The property is offered furnished or unfurnished and is ideal for a professional that needs quick access to the City and excellent local amenities.