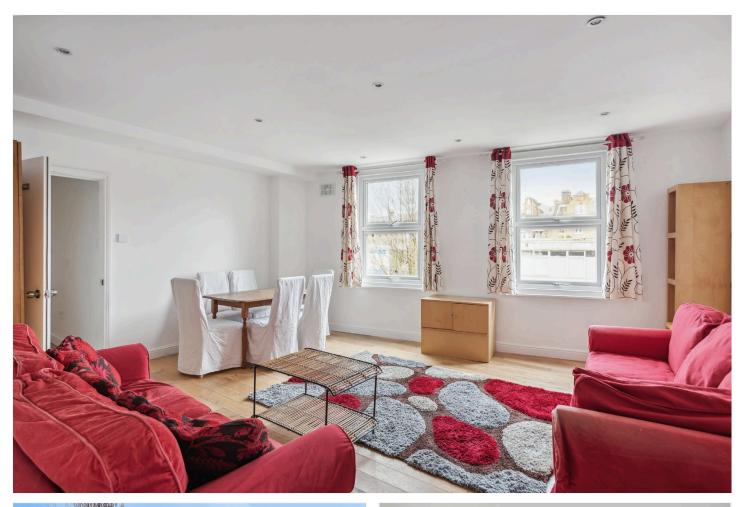

#### **DESCRIPTION:**

Available exclusively through Winkworth we are delighted to present this large three-bedroom Victorian conversion apartment. The property briefly comprises of a spacious reception, a modern fitted eat-in kitchen with plenty of wall and base units for storage and is equipped with the usual appliances. There are three double bedrooms (two with fitted storage/ wardrobes), all benefitting from masses of natural light from the large, double-glazed windows. The bathroom is located in the middle of the floor and there is a separate shower located just off the kitchen, both benefiting from modern fixtures and fittings with a wash hand basin and a WC. Available from the 06th of January on a flexible furnishing basis, this property will have an HMO License in place, making it perfect for up to three sharers ONLY.

#### **AT A GLANCE**

- Victorian Conversion (First Floor)
- Three Double Bedrooms
- Spacious Reception Room
- Modern Eat-in Kitchen
- Bathroom
- Shower Room
- Flexible Furnishing
- Available from the 06th of January 2024
- Lambeth Council Tax Band: D
- HMO License for up to 3 sharers ONLY