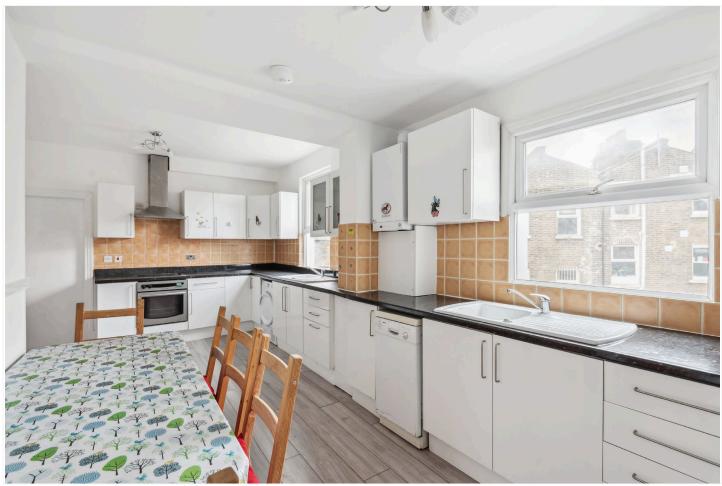

#### **DESCRIPTION:**

Available exclusively through Winkworth we are delighted to present this large three-bedroom Victorian conversion apartment. The property briefly comprises of a spacious reception, a modern fitted eat-in kitchen with plenty of wall and base units for storage and is equipped with the usual appliances. There are three double bedrooms (two with fitted storage/ wardrobes), all benefitting from masses of natural light from the large, double-glazed windows. The bathroom is located in the middle of the floor and there is a separate shower located just off the kitchen, both benefiting from modern fixtures and fittings with a wash hand basin and a WC. Available from the 06th of January on a flexible furnishing basis, this property will have an HMO License in place, making it perfect for up to three sharers ONLY.

#### **AT A GLANCE**

- Victorian Conversion (First Floor)
- Three Double Bedrooms
- Spacious Reception Room
- Modern Eat-in Kitchen
- Bathroom
- Shower Room
- Flexible Furnishing
- Available from the 06th of January 2024
- Lambeth Council Tax Band: D
- HMO License for up to 3 sharers ONLY