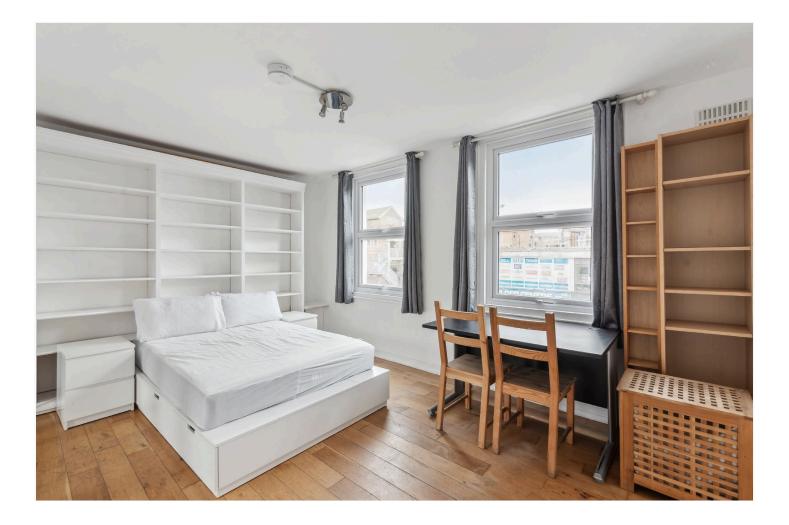

#### **DESCRIPTION:**

Available exclusively through Winkworth we are delighted to present this large three-bedroom Victorian conversion apartment. The property briefly comprises of a spacious reception, a modern fitted eat-in kitchen with plenty of wall and base units for storage and is equipped with the usual appliances. There are three double bedrooms (two with fitted storage/ wardrobes), all benefitting from masses of natural light from the large, double-glazed windows. The bathroom is located in the middle of the floor and there is a separate shower located just off the kitchen, both benefiting from modern fixtures and fittings with a wash hand basin and a WC. Available from the 06th of January on a flexible furnishing basis, this property will have an HMO License in place, making it perfect for up to three sharers ONLY.

#### **AT A GLANCE**

- Victorian Conversion (First Floor)
- Three Double Bedrooms
- Spacious Reception Room
- Modern Eat-in Kitchen
- Bathroom
- Shower Room
- Flexible Furnishing
- Available from the 06th of January 2024
- Lambeth Council Tax Band: D
- HMO License for up to 3 sharers ONLY