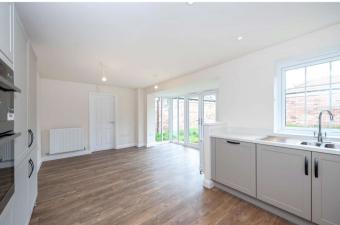

## FANTASTIC PART EXCHANGE DEALS AVAILABLE, PLEASE CALL FOR MORE INFORMATION!

SAVE OVER £25,000 - £10,000 TOWARDS YOUR DEPOSIT OR MORTGAGE + KITCHEN UPGRADE + FLOORING. SHOW HOME TO TOUR. - THE HOLDEN AT THE WILLOWS\*. Discover the impressive open-plan kitchen, with a walk-in glazed-bay with French doors to the garden. Benefit from a separate utility room. You will also find a bay-fronted lounge and a separate study. Upstairs are four double bedrooms, the main bedroom benefits from an en suite. There is also the family bathroom which offers both bath and shower.

Request details to find out more about this energyefficient home.

- Kitchen / Family / Dining 6147mm x 4685mm (20'2" x 15'4")
- Lounge 5802mm x 3728mm (19'0" x 12'2")
- Study Downstairs 2886mm x 2361mm (9'5" x 7'8")
- Utility 2545mm x 1593mm (8'4" x 5'2")
- WC 1498mm x 1593mm (4'10" x 5'2")
- Bathroom 2689mm x 3243mm (8'9" x 10'7")
- Bedroom 1 4543mm x 3728mm (14'10" x 12'2")
- Bedroom 2 4384mm x 3728mm (14'4" x 12'2")
- Bedroom 3 4073mm x 2886mm (13'4" x 9'5")
- Bedroom 4 3120mm x 3043mm (10'2" x 9'11")
- Ensuite 1 2190mm x 1390mm (7'2" x 4'6")