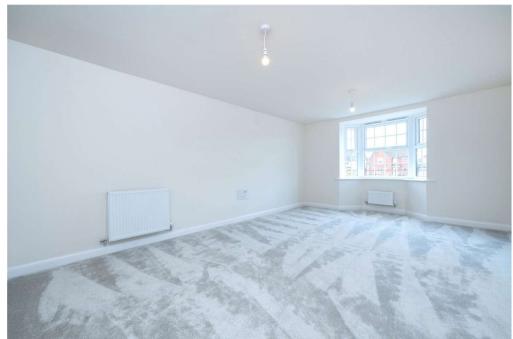

Request details to find out more about this energyefficient home.

- Kitchen / Family / Dining 6147mm x 4685mm (20'2" x 15'4")
- Lounge 5802mm x 3728mm (19'0" x 12'2")
- Study Downstairs 2886mm x 2361mm (9'5" x 7'8")
- Utility 2545mm x 1593mm (8'4" x 5'2")
- WC 1498mm x 1593mm (4'10" x 5'2")
- Bathroom 2689mm x 3243mm (8'9" x 10'7")
- Bedroom 1 4543mm x 3728mm (14'10" x 12'2")
- Bedroom 2 4384mm x 3728mm (14'4" x 12'2")
- Bedroom 3 4073mm x 2886mm (13'4" x 9'5")
- Bedroom 4 3120mm x 3043mm (10'2" x 9'11")
- Ensuite 1 2190mm x 1390mm (7'2" x 4'6")