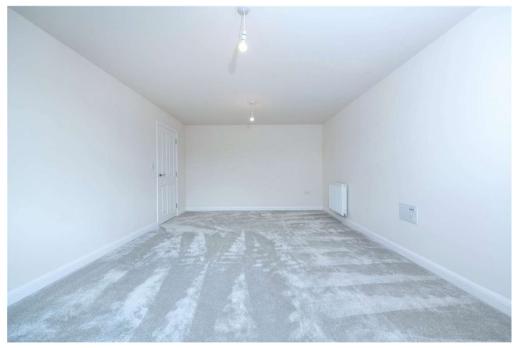

Request details to find out more about this energyefficient home.

- Kitchen / Family / Dining 6147mm x 4685mm (20'2" x 15'4")
- Lounge 5802mm x 3728mm (19'0" x 12'2")
- Study Downstairs 2886mm x 2361mm (9'5" x 7'8")
- Utility 2545mm x 1593mm (8'4" x 5'2")
- WC 1498mm x 1593mm (4'10" x 5'2")
- Bathroom 2689mm x 3243mm (8'9" x 10'7")
- Bedroom 1 4543mm x 3728mm (14'10" x 12'2")
- Bedroom 2 4384mm x 3728mm (14'4" x 12'2")
- Bedroom 3 4073mm x 2886mm (13'4" x 9'5")
- Bedroom 4 3120mm x 3043mm (10'2" x 9'11")
- Ensuite 1 2190mm x 1390mm (7'2" x 4'6")