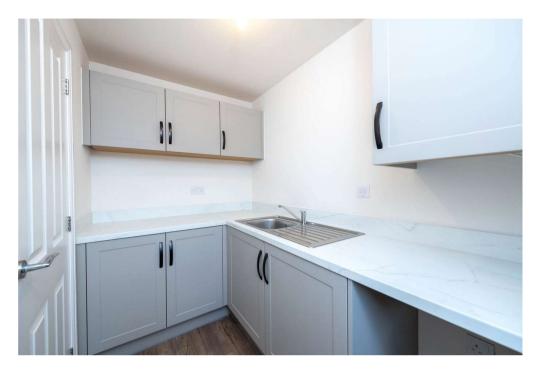

## FANTASTIC PART EXCHANGE DEALS AVAILABLE, PLEASE CALL FOR MORE INFORMATION!

SAVE OVER £25,000 - £10,000 TOWARDS YOUR DEPOSIT OR MORTGAGE + KITCHEN UPGRADE + FLOORING. SHOW HOME TO TOUR. - THE HOLDEN AT THE WILLOWS\*. Discover the impressive open-plan kitchen, with a walk-in glazed-bay with French doors to the garden. Benefit from a separate utility room. You will also find a bay-fronted lounge and a separate study. Upstairs are four double bedrooms, the main bedroom benefits from an en suite. There is also the family bathroom which offers both bath and shower.