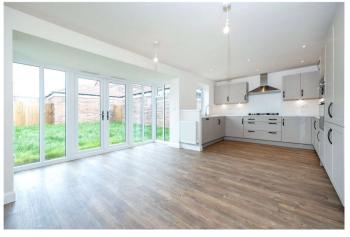

## FANTASTIC PART EXCHANGE DEALS AVAILABLE, PLEASE CALL FOR MORE INFORMATION!

SAVE OVER £25,000 - £10,000 TOWARDS YOUR DEPOSIT OR MORTGAGE + KITCHEN UPGRADE + FLOORING. SHOW HOME TO TOUR. - THE HOLDEN AT THE WILLOWS\*. Discover the impressive open-plan kitchen, with a walk-in glazed-bay with French doors to the garden. Benefit from a separate utility room. You will also find a bay-fronted lounge and a separate study. Upstairs are four double bedrooms, the main bedroom benefits from an en suite. There is also the family bathroom which offers both bath and shower.

Request details to find out more about this energyefficient home.

- Kitchen / Family / Dining 6147mm x 4685mm (20'2" x 15'4")
- Lounge 5802mm x 3728mm (19'0" x 12'2")
- Study Downstairs 2886mm x 2361mm (9'5" x 7'8")
- Utility 2545mm x 1593mm (8'4" x 5'2")
- WC 1498mm x 1593mm (4'10" x 5'2")
- Bathroom 2689mm x 3243mm (8'9" x 10'7")
- Bedroom 1 4543mm x 3728mm (14'10" x 12'2")
- Bedroom 2 4384mm x 3728mm (14'4" x 12'2")
- Bedroom 3 4073mm x 2886mm (13'4" x 9'5")
- Bedroom 4 3120mm x 3043mm (10'2" x 9'11")
- Ensuite 1 2190mm x 1390mm (7'2" x 4'6")