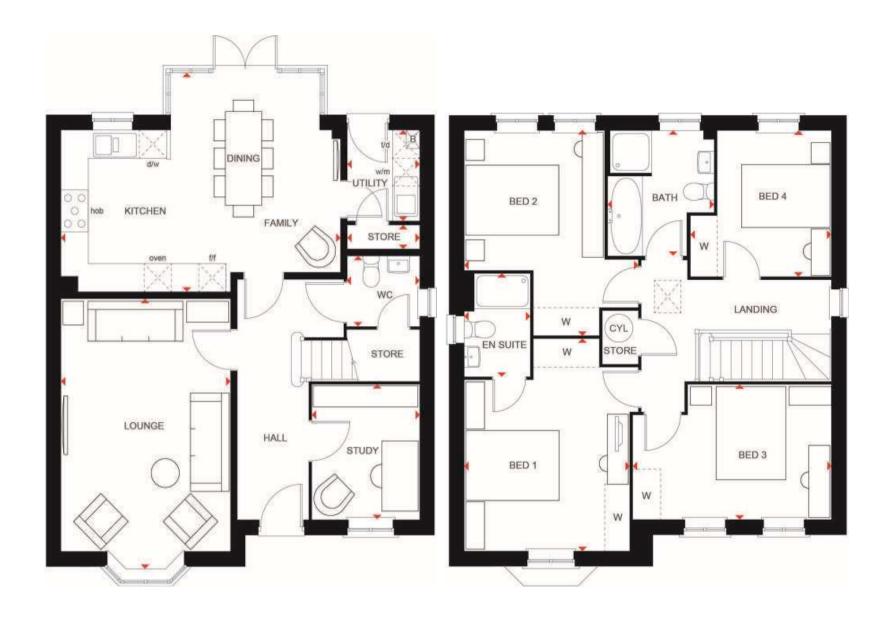

## FANTASTIC PART EXCHANGE DEALS AVAILABLE, PLEASE CALL FOR MORE INFORMATION!

SAVE OVER £25,000 - £10,000 TOWARDS YOUR DEPOSIT OR MORTGAGE + KITCHEN UPGRADE + FLOORING. SHOW HOME TO TOUR. - THE HOLDEN AT THE WILLOWS\*. Discover the impressive open-plan kitchen, with a walk-in glazed-bay with French doors to the garden. Benefit from a separate utility room. You will also find a bay-fronted lounge and a separate study. Upstairs are four double bedrooms, the main bedroom benefits from an en suite. There is also the family bathroom which offers both bath and shower.

Request details to find out more about this energyefficient home.

- Kitchen / Family / Dining 6147mm x 4685mm (20'2" x 15'4")
- Lounge 5802mm x 3728mm (19'0" x 12'2")
- Study Downstairs 2886mm x 2361mm (9'5" x 7'8")
- Utility 2545mm x 1593mm (8'4" x 5'2")
- WC 1498mm x 1593mm (4'10" x 5'2")
- Bathroom 2689mm x 3243mm (8'9" x 10'7")
- Bedroom 1 4543mm x 3728mm (14'10" x 12'2")
- Bedroom 2 4384mm x 3728mm (14'4" x 12'2")
- Bedroom 3 4073mm x 2886mm (13'4" x 9'5")
- Bedroom 4 3120mm x 3043mm (10'2" x 9'11")
- Ensuite 1 2190mm x 1390mm (7'2" x 4'6")