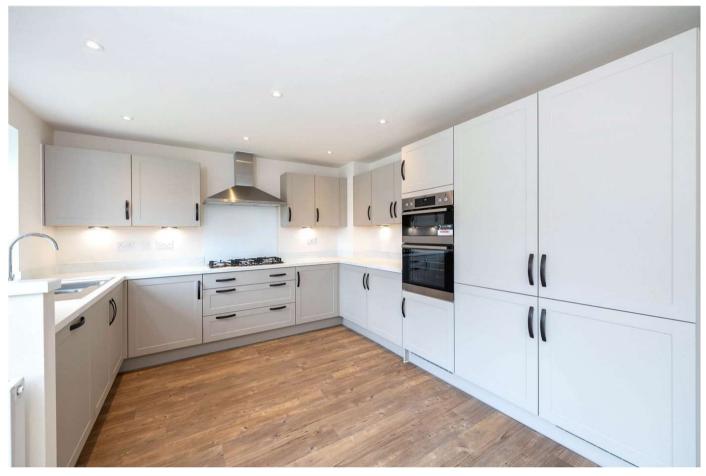

## FANTASTIC PART EXCHANGE DEALS AVAILABLE, PLEASE CALL FOR MORE INFORMATION!

SAVE OVER £25,000 - £10,000 TOWARDS YOUR DEPOSIT OR MORTGAGE + KITCHEN UPGRADE + FLOORING. SHOW HOME TO TOUR. - THE HOLDEN AT THE WILLOWS\*. Discover the impressive open-plan kitchen, with a walk-in glazed-bay with French doors to the garden. Benefit from a separate utility room. You will also find a bay-fronted lounge and a separate study. Upstairs are four double bedrooms, the main bedroom benefits from an en suite. There is also the family bathroom which offers both bath and shower.

Request details to find out more about this energyefficient home.

- Kitchen / Family / Dining 6147mm x 4685mm (20'2" x 15'4")
- Lounge 5802mm x 3728mm (19'0" x 12'2")
- Study Downstairs 2886mm x 2361mm (9'5" x 7'8")
- Utility 2545mm x 1593mm (8'4" x 5'2")
- WC 1498mm x 1593mm (4'10" x 5'2")
- Bathroom 2689mm x 3243mm (8'9" x 10'7")
- Bedroom 1 4543mm x 3728mm (14'10" x 12'2")
- Bedroom 2 4384mm x 3728mm (14'4" x 12'2")
- Bedroom 3 4073mm x 2886mm (13'4" x 9'5")
- Bedroom 4 3120mm x 3043mm (10'2" x 9'11")
- Ensuite 1 2190mm x 1390mm (7'2" x 4'6")