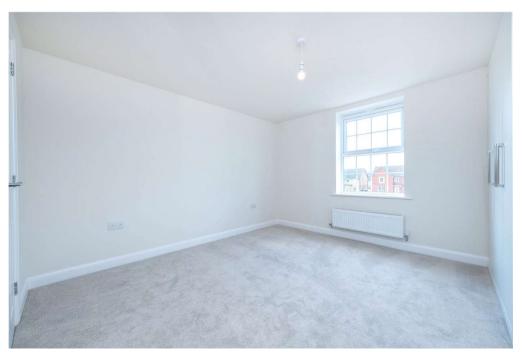

Request details to find out more about this energyefficient home.

- Kitchen / Family / Dining 6147mm x 4685mm (20'2" x 15'4")
- Lounge 5802mm x 3728mm (19'0" x 12'2")
- Study Downstairs 2886mm x 2361mm (9'5" x 7'8")
- Utility 2545mm x 1593mm (8'4" x 5'2")
- WC 1498mm x 1593mm (4'10" x 5'2")
- Bathroom 2689mm x 3243mm (8'9" x 10'7")
- Bedroom 1 4543mm x 3728mm (14'10" x 12'2")
- Bedroom 2 4384mm x 3728mm (14'4" x 12'2")
- Bedroom 3 4073mm x 2886mm (13'4" x 9'5")
- Bedroom 4 3120mm x 3043mm (10'2" x 9'11")
- Ensuite 1 2190mm x 1390mm (7'2" x 4'6")