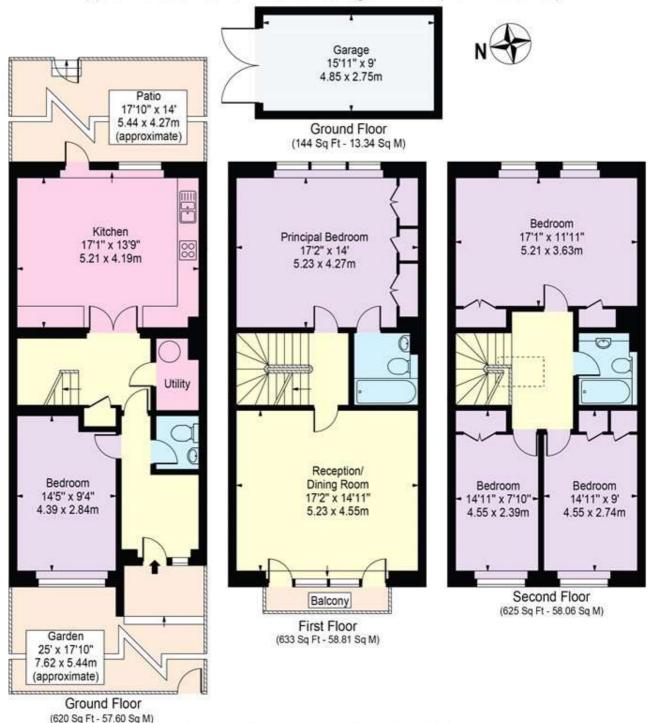

## Loudoun Road

Approx. Gross Internal Area 1878 Sq Ft - 174.47 Sq M (Excluding Garage)

Approx. Gross Internal Area Of Garage 144 Sq Ft - 13.34 Sq M

## For Illustration Purposes Only - Not To Scale

This floor plan should be used as a general outline for guidance only and does not constitute in whole or in part an offer or contract.

Any intending purchaser or lessee should satisfy themselves by inspection, searches, enquiries and full survey as to the correctness of each statement. Any areas, measurements or distances quoted are approximate and should not be used to value a property or be the basis of any sale or let.