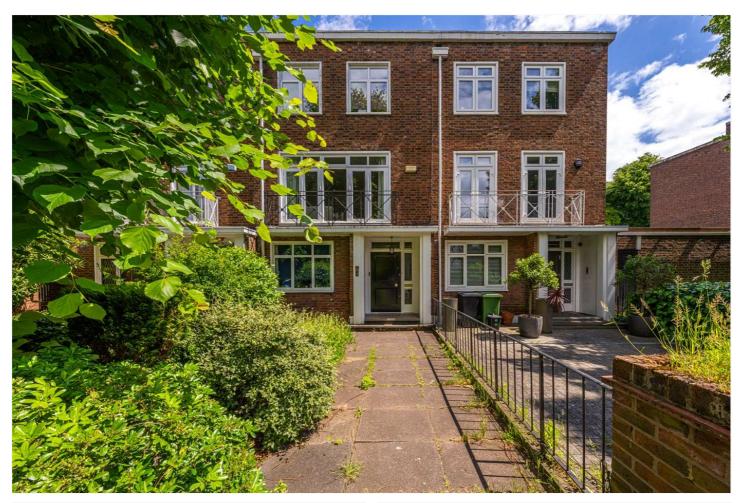

## LOUDOUN ROAD, LONDON, NW8 £2,800,000 FREEHOLD

A 4 Bedroom town house (1878 sq ft / 175 sq m) located on this popular tree lined road. Arranged over 3 floors, the property benefits from 2 reception rooms, a 17'Kitchen/Breakfast room with direct access to the rear patio garden and a separate garage.

Loudoun Road is situated on the west side of St John's Wood and is 0.2miles from the American School. St John's Wood High Street and Underground Station (Jubilee line) are 0.7 miles away.

Four Bedrooms I Two Reception Rooms I Kitchen/Breakfast Room I Two Bathrooms I WC I Patio Garden I Separate Garage I Freehold