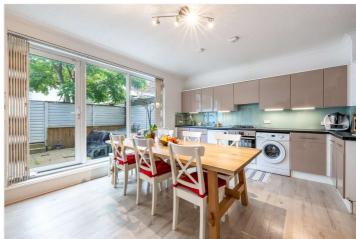

## LOUDOUN ROAD, LONDON, NW8 £2,800,000 FREEHOLD

A 4 Bedroom town house (1878 sq ft / 175 sq m) located on this popular tree lined road. Arranged over 3 floors, the property benefits from 2 reception rooms, a 17'Kitchen/Breakfast room with direct access to the rear patio garden and a separate garage.