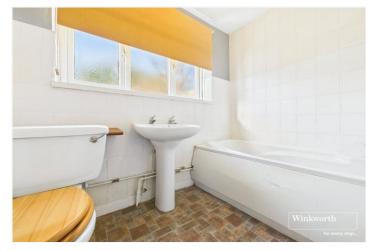

The property comprises a living room, separate dining room, kitchen and ground floor bathroom.

To the rear is a 45ft rear garden and the property is heated via gas radiators and has double glazed windows.