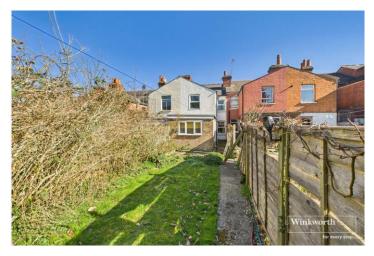

The property comprises a living room, separate dining room, kitchen and ground floor bathroom.

To the rear is a 45ft rear garden and the property is heated via gas radiators and has double glazed windows.