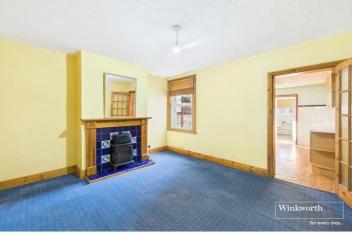

The property comprises a living room, separate dining room, kitchen and ground floor bathroom.

To the rear is a 45ft rear garden and the property is heated via gas radiators and has double glazed windows.

## **AT A GLANCE**

- Three bedrooms (bed 3 is off bed 2)
- Living and dining room
- Kitchen
- 45ft rear garden
- Gas central heating
- No onward chain complications

This floorplan is for illustration purposes only and is not to scale. The position and size of doors, windows, appliances and other features are approximate.