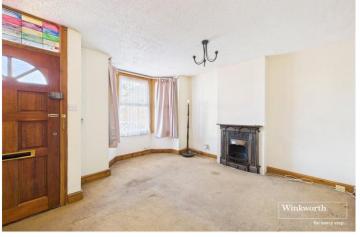

The property comprises a living room, separate dining room, kitchen and ground floor bathroom.

To the rear is a 45ft rear garden and the property is heated via gas radiators and has double glazed windows.

## **AT A GLANCE**

- Three bedrooms (bed 3 is off bed 2)
- Living and dining room
- Kitchen
- 45ft rear garden
- Gas central heating
- No onward chain complications

This floorplan is for illustration purposes only and is not to scale. The position and size of doors, windows, appliances and other features are approximate.