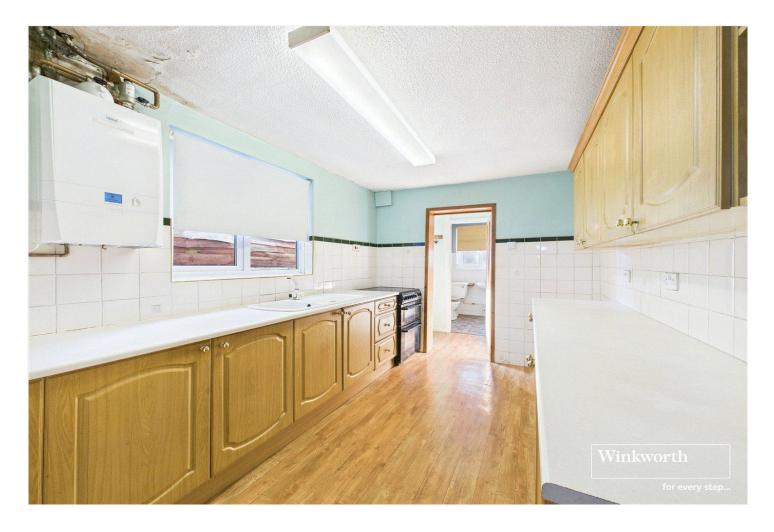

The property comprises a living room, separate dining room, kitchen and ground floor bathroom.

To the rear is a 45ft rear garden and the property is heated via gas radiators and has double glazed windows.