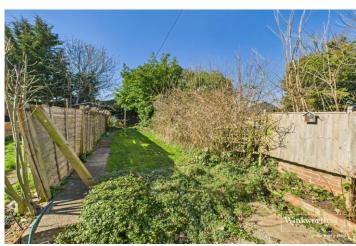

The property comprises a living room, separate dining room, kitchen and ground floor bathroom.

To the rear is a 45ft rear garden and the property is heated via gas radiators and has double glazed windows.