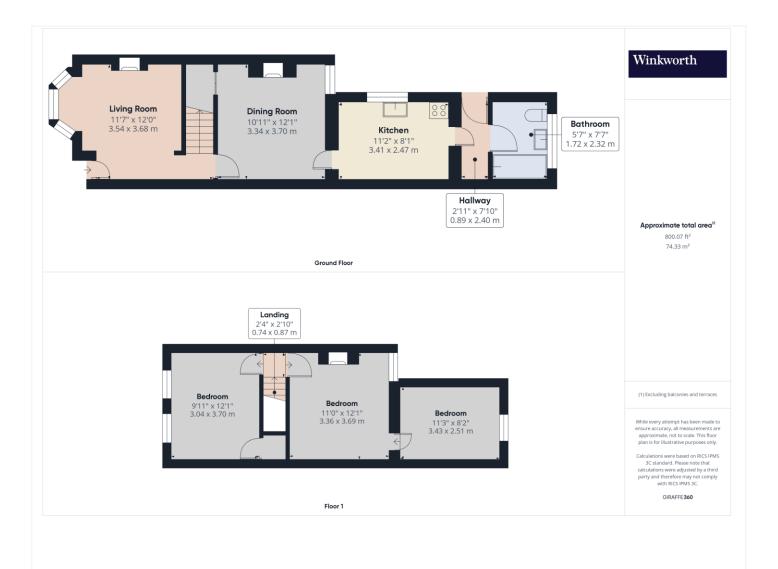

The property comprises a living room, separate dining room, kitchen and ground floor bathroom.

To the rear is a 45ft rear garden and the property is heated via gas radiators and has double glazed windows.

## **AT A GLANCE**

- Three bedrooms (bed 3 is off bed 2)
- Living and dining room
- Kitchen
- 45ft rear garden
- Gas central heating
- No onward chain complications

This floorplan is for illustration purposes only and is not to scale. The position and size of doors, windows, appliances and other features are approximate.