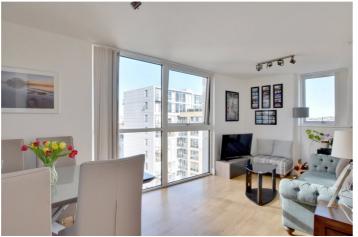

In immaculate condition throughout the property has a bright, double aspect, reception room with views over the central square and river. There are two double bedrooms with wonderful views across Greenwich, and a lovely family bathroom. The separate kitchen is well equipped with fitted white goods. Added benefits include good storage and, as mentioned, a parking spot.