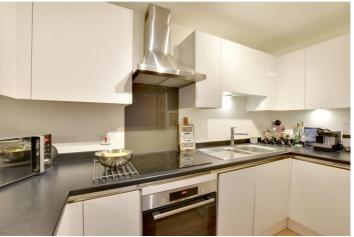

In immaculate condition throughout the property has a bright, double aspect, reception room with views over the central square and river. There are two double bedrooms with wonderful views across Greenwich, and a lovely family bathroom. The separate kitchen is well equipped with fitted white goods. Added benefits include good storage and, as mentioned, a parking spot.