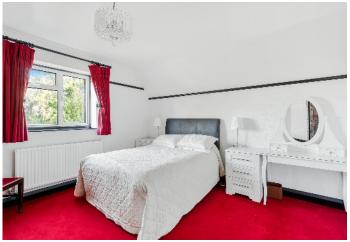

The first floor has five well proportioned double bedrooms. The principal bedroom and second bedroom both benefit from ensuites, with the three further double bedrooms served by the family shower room.

#### AT A GLANCE...

- Entrance Hall
- Kitchen/Breakfast Room 21'11" x 19'10" (6.69m x 6.04m)
- Living/Dining Room 21'11" x 15'3" (6.69m x 4.64m)
- Sitting Room 14'1" x 13'1" (4.30m x 4.00m)
- Study 15'8" x 7'7" (4.78m x 2.30m)
- Utility
- Cloakroom
- Bedroom 1 13'0" x 12'0" (3.95m x 3.66m)
- Ensuite Bathroom
- Bedroom 2 12'5" x 11'11" (3.79m x 3.64m)
- Ensuite Shower
- Bedroom 3 13'7" x 12'5" (4.14m x 3.79m)
- Bedroom 4 10'6" x 10'5" (3.20m x 3.18m)
- Bedroom 5 10'5" x 8'10" (3.18m x 2.68m)
- Family Shower Room
- Snooker Room 24'7" x 19'6" (7.50m x 5.94m)
- Garage 13'1" x 8'1" (4.00m x 2.47m)
- Workshop 11'8" x 7'7" (3.55m x 2.30m)
- Rear Garden 170' (51.82m) approximately