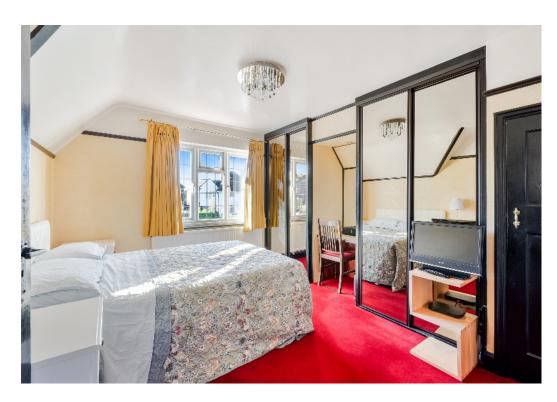

The first floor has five well proportioned double bedrooms. The principal bedroom and second bedroom both benefit from ensuites, with the three further double bedrooms served by the family shower room.

#### AT A GLANCE...

- Entrance Hall
- Kitchen/Breakfast Room 21'11" x 19'10" (6.69m x 6.04m)
- Living/Dining Room 21'11" x 15'3" (6.69m x 4.64m)
- Sitting Room 14'1" x 13'1" (4.30m x 4.00m)
- Study 15'8" x 7'7" (4.78m x 2.30m)
- Utility
- Cloakroom
- Bedroom 1 13'0" x 12'0" (3.95m x 3.66m)
- Ensuite Bathroom
- Bedroom 2 12'5" x 11'11" (3.79m x 3.64m)
- Ensuite Shower
- Bedroom 3 13'7" x 12'5" (4.14m x 3.79m)
- Bedroom 4 10'6" x 10'5" (3.20m x 3.18m)
- Bedroom 5 10'5" x 8'10" (3.18m x 2.68m)
- Family Shower Room
- Snooker Room 24'7" x 19'6" (7.50m x 5.94m)
- Garage 13'1" x 8'1" (4.00m x 2.47m)
- Workshop 11'8" x 7'7" (3.55m x 2.30m)
- Rear Garden 170' (51.82m) approximately