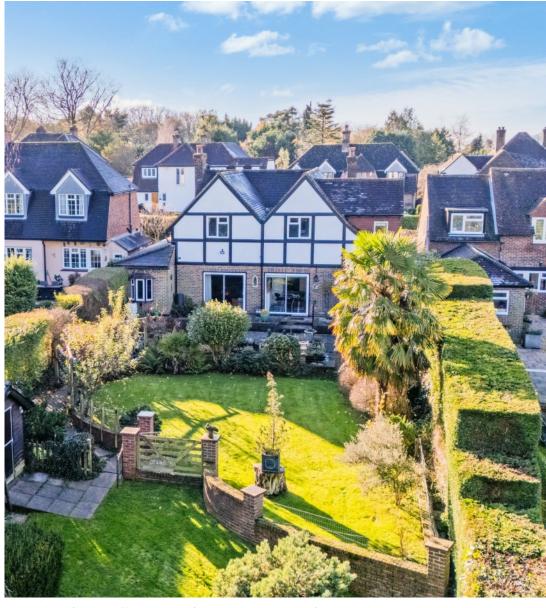

The delightful rear garden is an impressive 170 feet in length, with a good patio/seating area, pond feature, two lawned areas, and mature borders. The far end of the garden is screened by hedges and has a fabulous purpose built snooker/entertainment room measuring 480 sq/ft, with adjacent golf net.

To the front, the carriage driveway provides ample off street parking and access to the garage, and workshop. There is a small central raised shrub bed, all framed with mature hedges.

All in all a superb house in a very convenient location, close to well regarded schools, both private and state run for all age groups. The area is surrounded by some of Surrey's finest open green belt countryside where fine walks and sporting pursuits such as golf and horse riding can be enjoyed.