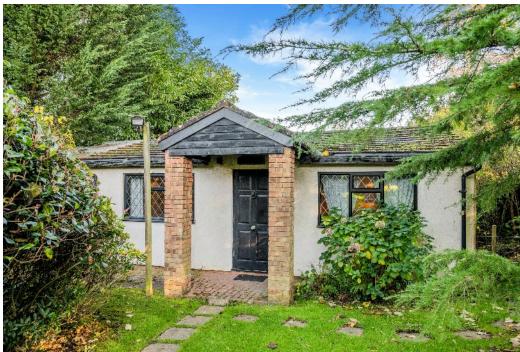

The delightful rear garden is an impressive 170 feet in length, with a good patio/seating area, pond feature, two lawned areas, and mature borders. The far end of the garden is screened by hedges and has a fabulous purpose built snooker/entertainment room measuring 480 sq/ft, with adjacent golf net.