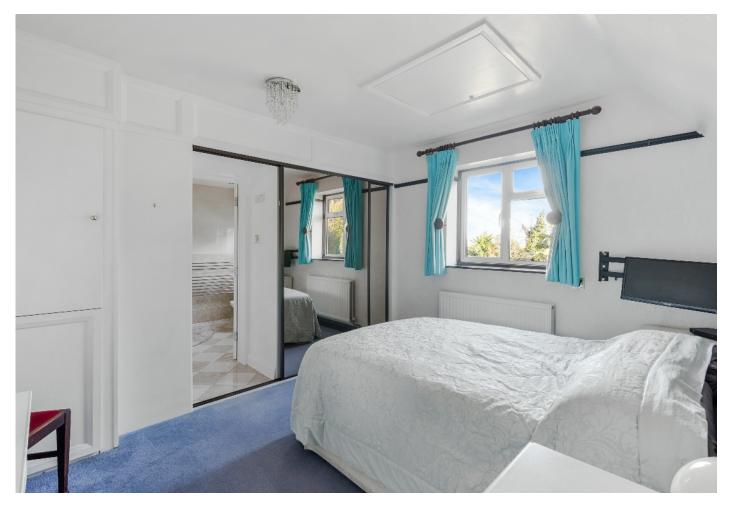

The first floor has five well proportioned double bedrooms. The principal bedroom and second bedroom both benefit from ensuites, with the three further double bedrooms served by the family shower room.

#### AT A GLANCE...

- Entrance Hall
- Kitchen/Breakfast Room 21'11" x 19'10" (6.69m x 6.04m)
- Living/Dining Room 21'11" x 15'3" (6.69m x 4.64m)
- Sitting Room 14'1" x 13'1" (4.30m x 4.00m)
- Study 15'8" x 7'7" (4.78m x 2.30m)
- Utility
- Cloakroom
- Bedroom 1 13'0" x 12'0" (3.95m x 3.66m)
- Ensuite Bathroom
- Bedroom 2 12'5" x 11'11" (3.79m x 3.64m)
- Ensuite Shower
- Bedroom 3 13'7" x 12'5" (4.14m x 3.79m)
- Bedroom 4 10'6" x 10'5" (3.20m x 3.18m)
- Bedroom 5 10'5" x 8'10" (3.18m x 2.68m)
- Family Shower Room
- Snooker Room 24'7" x 19'6" (7.50m x 5.94m)
- Garage 13'1" x 8'1" (4.00m x 2.47m)
- Workshop 11'8" x 7'7" (3.55m x 2.30m)
- Rear Garden 170' (51.82m) approximately