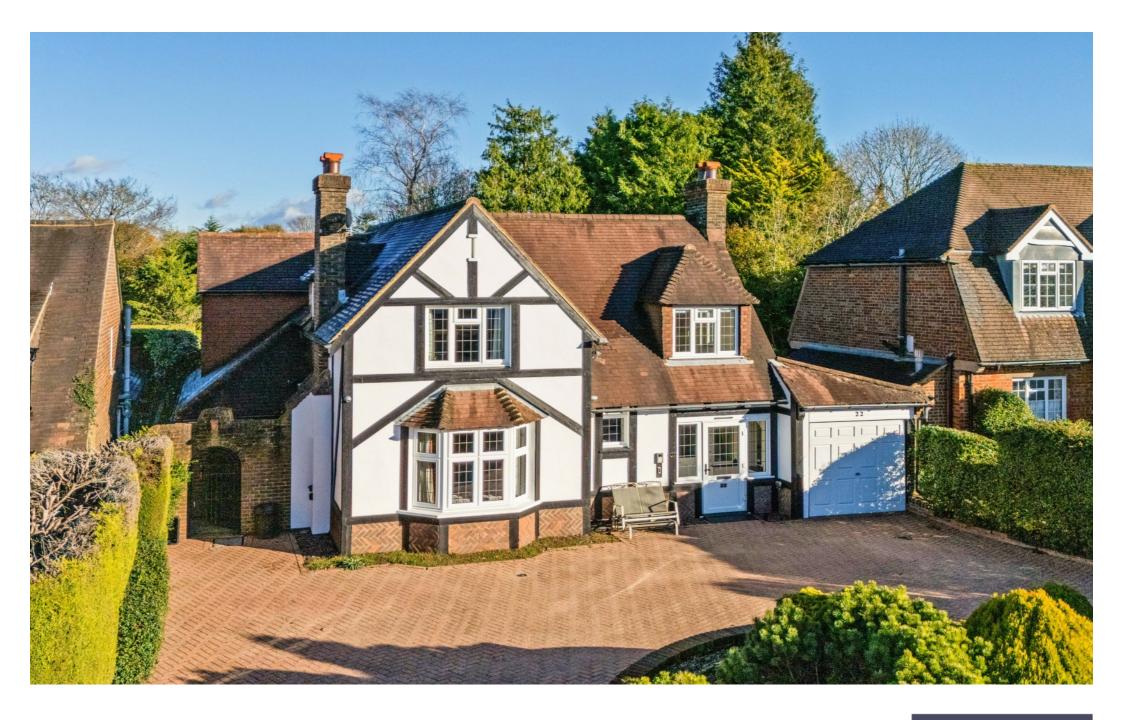

# TUMBLEWOOD ROAD BANSTEAD, SURREY, SM7

## A WELL PRESENTED FIVE BEDROOM **DETACHED HOUSE LOCATED IN A POPULAR** TREE-LINED ROAD IN THE NORK AREA OF **BANSTEAD**

This deceptively spacious family house, has been well-maintained throughout. It is ideally located close to well-regarded schools and the green open spaces of Nork Park. A more comprehensive range of shopping can be found within easy reach at Nork Parade and Banstead High Street, with its selection of restaurants and shops, including Waitrose Supermarket and Marks & Spencer Simply Food.

#### TUMBLEWOOD ROAD

BANSTEAD, SURREY, SM7

Having been well maintained over time by the owner, this attractive five bedroom detached house now combines charm and character with superb family accommodation in a much sought-after location.

To the front, the carriage driveway provides ample off street parking and access to the garage, and workshop. There is a small central raised shrub bed, all framed with mature hedges.

All in all a superb house in a very convenient location, close to well regarded schools, both private and state run for all age groups. The area is surrounded by some of Surrey's finest open green belt countryside where fine walks and sporting pursuits such as golf and horse riding can be enjoyed.