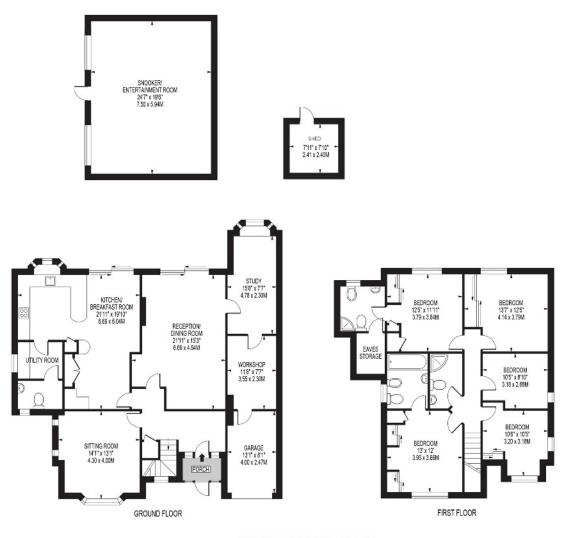

The ground floor comprises; a double glazed porch, generous bright entrance hall with turning staircase, a principal rear reception room with a wonderful view of the garden, and adjacent study, another reception room to the front with bay window and feature fireplace, a large kitchen/breakfast room with a range of high and low level units and some integrated appliances, a useful utility room, and a downstairs cloakroom.

The first floor has five well proportioned double bedrooms. The principal bedroom and second bedroom both benefit from ensuites, with the three further double bedrooms served by the family shower room.

#### AT A GLANCE...

- Entrance Hall
- Kitchen/Breakfast Room 21'11" x 19'10" (6.69m x 6.04m)
- Living/Dining Room 21'11" x 15'3" (6.69m x 4.64m)
- Sitting Room 14'1" x 13'1" (4.30m x 4.00m)
- Study 15'8" x 7'7" (4.78m x 2.30m)
- Utility
- Cloakroom
- Bedroom 1 13'0" x 12'0" (3.95m x 3.66m)
- Ensuite Bathroom
- Bedroom 2 12'5" x 11'11" (3.79m x 3.64m)
- Ensuite Shower
- Bedroom 3 13'7" x 12'5" (4.14m x 3.79m)
- Bedroom 4 10'6" x 10'5" (3.20m x 3.18m)
- Bedroom 5 10'5" x 8'10" (3.18m x 2.68m)
- Family Shower Room
- Snooker Room 24'7" x 19'6" (7.50m x 5.94m)
- Garage 13'1" x 8'1" (4.00m x 2.47m)
- Workshop 11'8" x 7'7" (3.55m x 2.30m)
- Rear Garden 170' (51.82m) approximately

#### TUMBLEWOOD ROAD

APPROXIMATE GROSS INTERNAL FLOOR AREA: 2318 SQ FT - 215.36 SQ M (INCLUDING GARAGE, EAVES STORAGE, EXCLUDING STORE, SNOOKER ROOM & ENTERTAINMENT ROOM.)

APPROXIMATE GROSS INTERNAL AREA OF EAVES STORAGE: 30 SQ FT - 2.80 SQ M

APPROXIMATE GROSS INTERNAL AREA OF GARAGE: 106 SQ FT - 9.88 SQ M  $\,$ 

APPROXIMATE GROSS INTERNAL AREA OF STORE: 62 SQ FT - 5.78 SQ M

APPROXIMATE GROSS INTERNAL AREA OF SNOOKER ROOM & ENTERTAINMENT ROOM: 480 SQ FT - 44.55 SQ M