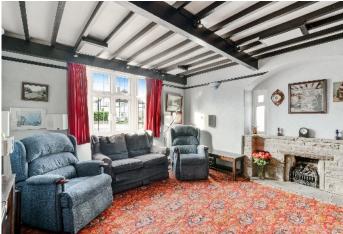

The ground floor comprises; a double glazed porch, generous bright entrance hall with turning staircase, a principal rear reception room with a wonderful view of the garden, and adjacent study, another reception room to the front with bay window and feature fireplace, a large kitchen/breakfast room with a range of high and low level units and some integrated appliances, a useful utility room, and a downstairs cloakroom.

#### AT A GLANCE...

- Entrance Hall
- Kitchen/Breakfast Room 21'11" x 19'10" (6.69m x 6.04m)
- Living/Dining Room 21'11" x 15'3" (6.69m x 4.64m)
- Sitting Room 14'1" x 13'1" (4.30m x 4.00m)
- Study 15'8" x 7'7" (4.78m x 2.30m)
- Utility
- Cloakroom
- Bedroom 1 13'0" x 12'0" (3.95m x 3.66m)
- Ensuite Bathroom
- Bedroom 2 12'5" x 11'11" (3.79m x 3.64m)
- Ensuite Shower
- Bedroom 3 13'7" x 12'5" (4.14m x 3.79m)
- Bedroom 4 10'6" x 10'5" (3.20m x 3.18m)
- Bedroom 5 10'5" x 8'10" (3.18m x 2.68m)
- Family Shower Room
- Snooker Room 24'7" x 19'6" (7.50m x 5.94m)
- Garage 13'1" x 8'1" (4.00m x 2.47m)
- Workshop 11'8" x 7'7" (3.55m x 2.30m)
- Rear Garden 170' (51.82m) approximately