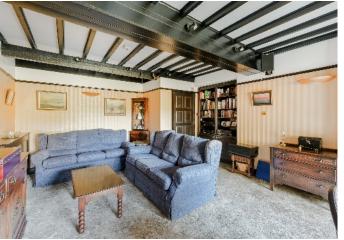

The ground floor comprises; a double glazed porch, generous bright entrance hall with turning staircase, a principal rear reception room with a wonderful view of the garden, and adjacent study, another reception room to the front with bay window and feature fireplace, a large kitchen/breakfast room with a range of high and low level units and some integrated appliances, a useful utility room, and a downstairs cloakroom.

#### AT A GLANCE...

- Entrance Hall
- Kitchen/Breakfast Room 21'11" x 19'10" (6.69m x 6.04m)
- Living/Dining Room 21'11" x 15'3" (6.69m x 4.64m)
- Sitting Room 14'1" x 13'1" (4.30m x 4.00m)
- Study 15'8" x 7'7" (4.78m x 2.30m)
- Utility
- Cloakroom
- Bedroom 1 13'0" x 12'0" (3.95m x 3.66m)
- Ensuite Bathroom
- Bedroom 2 12'5" x 11'11" (3.79m x 3.64m)
- Ensuite Shower
- Bedroom 3 13'7" x 12'5" (4.14m x 3.79m)
- Bedroom 4 10'6" x 10'5" (3.20m x 3.18m)
- Bedroom 5 10'5" x 8'10" (3.18m x 2.68m)
- Family Shower Room
- Snooker Room 24'7" x 19'6" (7.50m x 5.94m)
- Garage 13'1" x 8'1" (4.00m x 2.47m)
- Workshop 11'8" x 7'7" (3.55m x 2.30m)
- Rear Garden 170' (51.82m) approximately