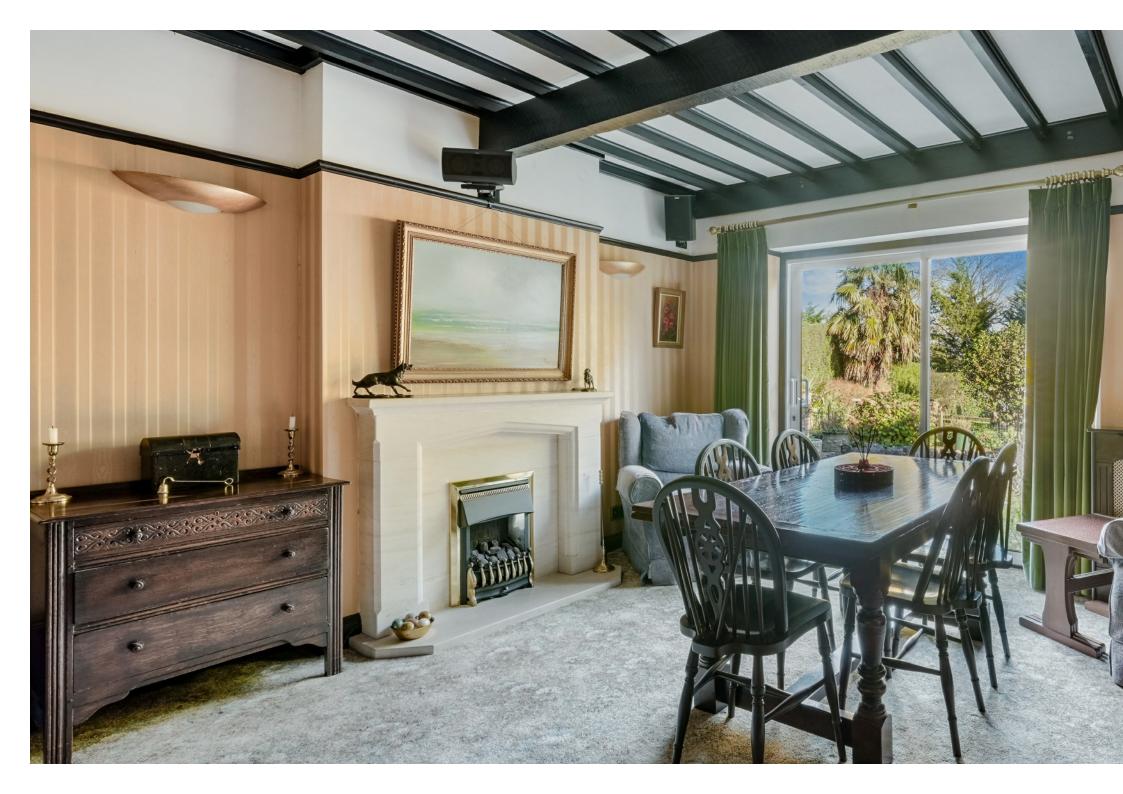

The ground floor comprises; a double glazed porch, generous bright entrance hall with turning staircase, a principal rear reception room with a wonderful view of the garden, and adjacent study, another reception room to the front with bay window and feature fireplace, a large kitchen/breakfast room with a range of high and low level units and some integrated appliances, a useful utility room, and a downstairs cloakroom.