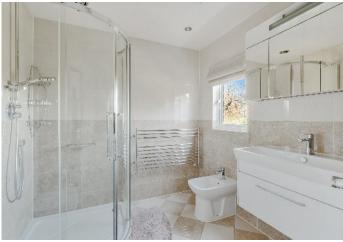

The first floor has five well proportioned double bedrooms. The principal bedroom and second bedroom both benefit from ensuites, with the three further double bedrooms served by the family shower room.

#### AT A GLANCE...

- Entrance Hall
- Kitchen/Breakfast Room 21'11" x 19'10" (6.69m x 6.04m)
- Living/Dining Room 21'11" x 15'3" (6.69m x 4.64m)
- Sitting Room 14'1" x 13'1" (4.30m x 4.00m)
- Study 15'8" x 7'7" (4.78m x 2.30m)
- Utility
- Cloakroom
- Bedroom 1 13'0" x 12'0" (3.95m x 3.66m)
- Ensuite Bathroom
- Bedroom 2 12'5" x 11'11" (3.79m x 3.64m)
- Ensuite Shower
- Bedroom 3 13'7" x 12'5" (4.14m x 3.79m)
- Bedroom 4 10'6" x 10'5" (3.20m x 3.18m)
- Bedroom 5 10'5" x 8'10" (3.18m x 2.68m)
- Family Shower Room
- Snooker Room 24'7" x 19'6" (7.50m x 5.94m)
- Garage 13'1" x 8'1" (4.00m x 2.47m)
- Workshop 11'8" x 7'7" (3.55m x 2.30m)
- Rear Garden 170' (51.82m) approximately