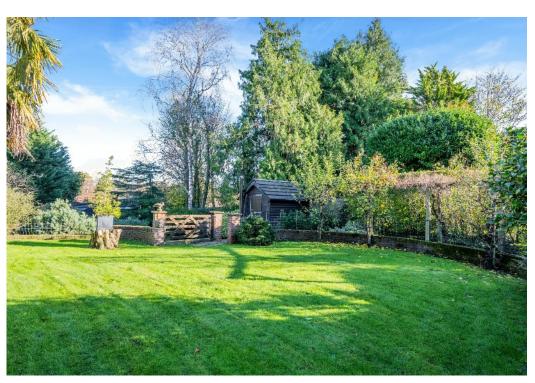

The delightful rear garden is an impressive 170 feet in length, with a good patio/seating area, pond feature, two lawned areas, and mature borders. The far end of the garden is screened by hedges and has a fabulous purpose built snooker/entertainment room measuring 480 sq/ft, with adjacent golf net.

To the front, the carriage driveway provides ample off street parking and access to the garage, and workshop. There is a small central raised shrub bed, all framed with mature hedges.

All in all a superb house in a very convenient location, close to well regarded schools, both private and state run for all age groups. The area is surrounded by some of Surrey's finest open green belt countryside where fine walks and sporting pursuits such as golf and horse riding can be enjoyed.