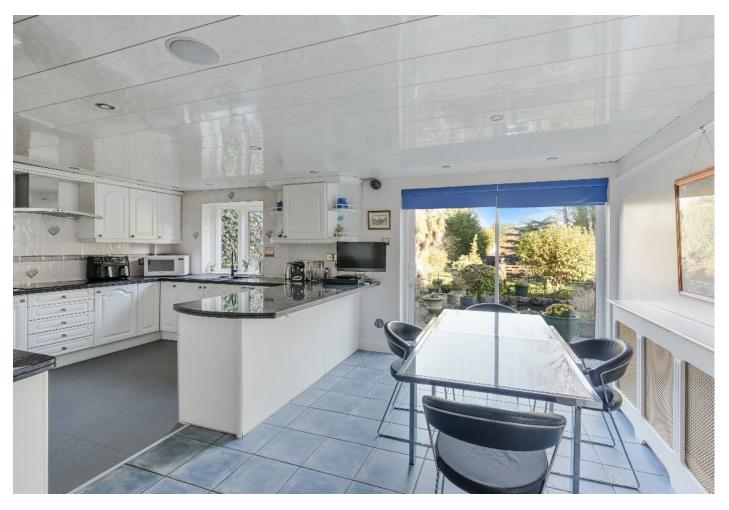

The ground floor comprises; a double glazed porch, generous bright entrance hall with turning staircase, a principal rear reception room with a wonderful view of the garden, and adjacent study, another reception room to the front with bay window and feature fireplace, a large kitchen/breakfast room with a range of high and low level units and some integrated appliances, a useful utility room, and a downstairs cloakroom.