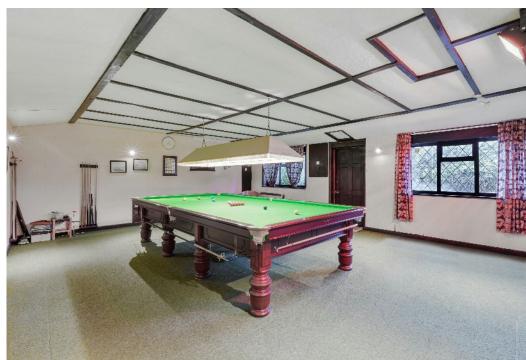

The delightful rear garden is an impressive 170 feet in length, with a good patio/seating area, pond feature, two lawned areas, and mature borders. The far end of the garden is screened by hedges and has a fabulous purpose built snooker/entertainment room measuring 480 sq/ft, with adjacent golf net.

#### AT A GLANCE...

- Entrance Hall
- Kitchen/Breakfast Room 21'11" x 19'10" (6.69m x 6.04m)
- Living/Dining Room 21'11" x 15'3" (6.69m x 4.64m)
- Sitting Room 14'1" x 13'1" (4.30m x 4.00m)
- Study 15'8" x 7'7" (4.78m x 2.30m)
- Utility
- Cloakroom
- Bedroom 1 13'0" x 12'0" (3.95m x 3.66m)
- Ensuite Bathroom
- Bedroom 2 12'5" x 11'11" (3.79m x 3.64m)
- Ensuite Shower
- Bedroom 3 13'7" x 12'5" (4.14m x 3.79m)
- Bedroom 4 10'6" x 10'5" (3.20m x 3.18m)
- Bedroom 5 10'5" x 8'10" (3.18m x 2.68m)
- Family Shower Room
- Snooker Room 24'7" x 19'6" (7.50m x 5.94m)
- Garage 13'1" x 8'1" (4.00m x 2.47m)
- Workshop 11'8" x 7'7" (3.55m x 2.30m)
- Rear Garden 170' (51.82m) approximately